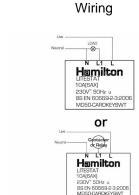

## 1

Item Image

|                                                                                                                                                 | MD50-CARDKEYSWT                                                                                       |                                                                                                                                                                                  |
|-------------------------------------------------------------------------------------------------------------------------------------------------|-------------------------------------------------------------------------------------------------------|----------------------------------------------------------------------------------------------------------------------------------------------------------------------------------|
| Primary Range                                                                                                                                   | Woods                                                                                                 |                                                                                                                                                                                  |
| Insert Type                                                                                                                                     | 1 gang 10A (6AX) Card Switch On/Off with Blue LED Locator                                             |                                                                                                                                                                                  |
| Plate Finish                                                                                                                                    | Woods Chamfered Medium Oak                                                                            |                                                                                                                                                                                  |
| Insert Colour                                                                                                                                   | Polished Brass/White                                                                                  |                                                                                                                                                                                  |
| EAN13 Barcode                                                                                                                                   | 5017504913915                                                                                         |                                                                                                                                                                                  |
| Dimensions (Nominal)                                                                                                                            | Single: Height = 88.0mm Width = 88.0mm Depth = 13.5mm                                                 |                                                                                                                                                                                  |
| Fixing Hole Centres                                                                                                                             | Box Fixing = 60.3mm Grid Fixing = N/A                                                                 |                                                                                                                                                                                  |
| Minimum Wall Box Depth                                                                                                                          | 35mm                                                                                                  |                                                                                                                                                                                  |
| Switched Poles                                                                                                                                  | Single                                                                                                |                                                                                                                                                                                  |
| Current Rating                                                                                                                                  | 10A (6AX)                                                                                             |                                                                                                                                                                                  |
| Voltage                                                                                                                                         | 220/250V AC                                                                                           |                                                                                                                                                                                  |
| Maximum Load                                                                                                                                    | 10 Amp (6 Amp inductive)                                                                              |                                                                                                                                                                                  |
| Mains Frequency                                                                                                                                 | 50Hz                                                                                                  |                                                                                                                                                                                  |
| IP Rating                                                                                                                                       | IP2XD                                                                                                 |                                                                                                                                                                                  |
| Contact Gap Minimum                                                                                                                             | 3mm                                                                                                   |                                                                                                                                                                                  |
| Terminal Capacity 1                                                                                                                             | 3 x 1mm2                                                                                              |                                                                                                                                                                                  |
| Terminal Capacity 2                                                                                                                             | 2 x 1.5mm2                                                                                            |                                                                                                                                                                                  |
| Terminal Capacity 3                                                                                                                             | 1 x 2.5mm2                                                                                            |                                                                                                                                                                                  |
| Earth Terminal Capacity 1                                                                                                                       | 5 x 1mm2                                                                                              |                                                                                                                                                                                  |
| Earth Terminal Capacity 2                                                                                                                       | 4 x 1.5mm2                                                                                            |                                                                                                                                                                                  |
| Earth Terminal Capacity 3                                                                                                                       | 3 x 2.5mm2                                                                                            |                                                                                                                                                                                  |
| Earth Terminal Capacity 4                                                                                                                       | 1 x 4mm2 Multi-strand                                                                                 |                                                                                                                                                                                  |
| Earth Terminal Capacity 5                                                                                                                       | 1 x 6mm2                                                                                              |                                                                                                                                                                                  |
| Product Class 1                                                                                                                                 | Must be earthed                                                                                       |                                                                                                                                                                                  |
| Ambient Operating Temperature                                                                                                                   | -5° to +40°C                                                                                          |                                                                                                                                                                                  |
| Recommended Location                                                                                                                            | Internal Use Only                                                                                     |                                                                                                                                                                                  |
| Maximum Installation Altitude                                                                                                                   | 2000m                                                                                                 |                                                                                                                                                                                  |
| Standard/Approval                                                                                                                               | BS EN 60669-2-3                                                                                       |                                                                                                                                                                                  |
| Additional Notes                                                                                                                                | Adjustable Time Delay 10 seconds - 5 minutes. Suitable for 44mm and 54mm width Hotel Key Cards        |                                                                                                                                                                                  |
| All products listed conform to current British or<br>European standard and the product information is<br>correct at the time of going to press. | All accessories are manufactured under an accredited BS EN ISO 9001 : 2015 Quality Management System. | It is the policy of the company to improve products as part of our development programme.  Therefore, we reserve the right to alter designs and dimensions without prior notice. |
| Illustrations and diagrams are reproduced within the limitations of reproduction and printing                                                   | Due to manufacturing processes we cannot guarantee an exact colour match and shadings of              | Correct as at 17 October 2018 12:04 PM<br>E&OE                                                                                                                                   |