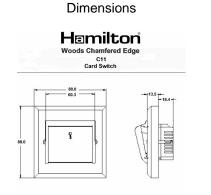

## 1

Item Image

|                                                                                                                                                 | MD50-CARDKEYSWT                                                                                       |                                                                                                                                                                                  |
|-------------------------------------------------------------------------------------------------------------------------------------------------|-------------------------------------------------------------------------------------------------------|----------------------------------------------------------------------------------------------------------------------------------------------------------------------------------|
| Primary Range                                                                                                                                   | Woods                                                                                                 |                                                                                                                                                                                  |
| Insert Type                                                                                                                                     | 1 gang 10A (6AX) Card Switch On/Off with Blue LED Locator                                             |                                                                                                                                                                                  |
| Plate Finish                                                                                                                                    | Woods Chamfered Medium Oak                                                                            |                                                                                                                                                                                  |
| Insert Colour                                                                                                                                   | Polished Brass/White                                                                                  |                                                                                                                                                                                  |
| EAN13 Barcode                                                                                                                                   | 5017504913915                                                                                         |                                                                                                                                                                                  |
| Dimensions (Nominal)                                                                                                                            | Single: Height = 88.0mm Width = 88.0mm Depth = 13.5mm                                                 |                                                                                                                                                                                  |
| Fixing Hole Centres                                                                                                                             | Box Fixing = 60.3mm Grid Fixing = N/A                                                                 |                                                                                                                                                                                  |
| Minimum Wall Box Depth                                                                                                                          | 35mm                                                                                                  |                                                                                                                                                                                  |
| Switched Poles                                                                                                                                  | Single                                                                                                |                                                                                                                                                                                  |
| Current Rating                                                                                                                                  | 10A (6AX)                                                                                             |                                                                                                                                                                                  |
| Voltage                                                                                                                                         | 220/250V AC                                                                                           |                                                                                                                                                                                  |
| Maximum Load                                                                                                                                    | 10 Amp (6 Amp inductive)                                                                              |                                                                                                                                                                                  |
| Mains Frequency                                                                                                                                 | 50Hz                                                                                                  |                                                                                                                                                                                  |
| IP Rating                                                                                                                                       | IP2XD                                                                                                 |                                                                                                                                                                                  |
| Contact Gap Minimum                                                                                                                             | 3mm                                                                                                   |                                                                                                                                                                                  |
| Terminal Capacity 1                                                                                                                             | 3 x 1mm2                                                                                              |                                                                                                                                                                                  |
| Terminal Capacity 2                                                                                                                             | 2 x 1.5mm2                                                                                            |                                                                                                                                                                                  |
| Terminal Capacity 3                                                                                                                             | 1 x 2.5mm2                                                                                            |                                                                                                                                                                                  |
| Earth Terminal Capacity 1                                                                                                                       | 5 x 1mm2                                                                                              |                                                                                                                                                                                  |
| Earth Terminal Capacity 2                                                                                                                       | 4 x 1.5mm2                                                                                            |                                                                                                                                                                                  |
| Earth Terminal Capacity 3                                                                                                                       | 3 x 2.5mm2                                                                                            |                                                                                                                                                                                  |
| Earth Terminal Capacity 4                                                                                                                       | 1 x 4mm2 Multi-strand                                                                                 |                                                                                                                                                                                  |
| Earth Terminal Capacity 5                                                                                                                       | 1 x 6mm2                                                                                              |                                                                                                                                                                                  |
| Product Class 1                                                                                                                                 | Must be earthed                                                                                       |                                                                                                                                                                                  |
| Ambient Operating Temperature                                                                                                                   | -5° to +40°C                                                                                          |                                                                                                                                                                                  |
| Recommended Location                                                                                                                            | Internal Use Only                                                                                     |                                                                                                                                                                                  |
| Maximum Installation Altitude                                                                                                                   | 2000m                                                                                                 |                                                                                                                                                                                  |
| Standard/Approval                                                                                                                               | BS EN 60669-2-3                                                                                       |                                                                                                                                                                                  |
| Additional Notes                                                                                                                                | Adjustable Time Delay 10 seconds - 5 minutes. Suitable for 44mm and 54mm width Hotel Key Cards        |                                                                                                                                                                                  |
| All products listed conform to current British or<br>European standard and the product information is<br>correct at the time of going to press. | All accessories are manufactured under an accredited BS EN ISO 9001 : 2015 Quality Management System. | It is the policy of the company to improve products as part of our development programme.  Therefore, we reserve the right to alter designs and dimensions without prior notice. |
| Illustrations and diagrams are reproduced within the limitations of reproduction and printing                                                   | Due to manufacturing processes we cannot guarantee an exact colour match and shadings of              | Correct as at 17 October 2018 12:04 PM<br>E&OE                                                                                                                                   |