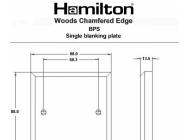

## **WCMBPS**

Woods Chamfered Medium Oak Single Blank Plate

Item Image

## **Dimensions**

| Primary Range                                                                                                                                   | Woods                                                                                                         |                                                                                                                                                                                  |
|-------------------------------------------------------------------------------------------------------------------------------------------------|---------------------------------------------------------------------------------------------------------------|----------------------------------------------------------------------------------------------------------------------------------------------------------------------------------|
| Insert Type                                                                                                                                     | Single Blank Plate                                                                                            |                                                                                                                                                                                  |
| Plate Finish                                                                                                                                    | Woods Chamfered Medium Oak                                                                                    |                                                                                                                                                                                  |
| Insert Colour                                                                                                                                   | No Insert Colour                                                                                              |                                                                                                                                                                                  |
| EAN13 Barcode                                                                                                                                   | 5017504919887                                                                                                 |                                                                                                                                                                                  |
| Dimensions (Nominal)                                                                                                                            | Single: Height = 88.0mm Width = 88.0mm Depth = 13.5mm                                                         |                                                                                                                                                                                  |
| Fixing Hole Centres                                                                                                                             | Box Fixing = 60.3mm Grid Fixing = N/A                                                                         |                                                                                                                                                                                  |
| Minimum Wall Box Depth                                                                                                                          | Any Box                                                                                                       |                                                                                                                                                                                  |
| Switched Poles                                                                                                                                  | N/A                                                                                                           |                                                                                                                                                                                  |
| IP Rating                                                                                                                                       | N/A                                                                                                           |                                                                                                                                                                                  |
| Contact Gap Minimum                                                                                                                             | N/A                                                                                                           |                                                                                                                                                                                  |
| Earth Terminal Capacity 1                                                                                                                       | 5 x 1mm2                                                                                                      |                                                                                                                                                                                  |
| Earth Terminal Capacity 2                                                                                                                       | 4x1.5mm2                                                                                                      |                                                                                                                                                                                  |
| Earth Terminal Capacity 3                                                                                                                       | 3 x 2.5mm2                                                                                                    |                                                                                                                                                                                  |
| Earth Terminal Capacity 4                                                                                                                       | 1 x 4mm2 Multi-strand                                                                                         |                                                                                                                                                                                  |
| Earth Terminal Capacity 5                                                                                                                       | 1 x 6mm2                                                                                                      |                                                                                                                                                                                  |
| Product Class 1                                                                                                                                 | Face plate must be earthed                                                                                    |                                                                                                                                                                                  |
| Recommended Location                                                                                                                            | Internal Use Only                                                                                             |                                                                                                                                                                                  |
| Maximum Installation Altitude                                                                                                                   | 2000m                                                                                                         |                                                                                                                                                                                  |
| Additional Notes                                                                                                                                | Plates must be Earthed via the Earth Tag.                                                                     |                                                                                                                                                                                  |
| All products listed conform to current British or<br>European standard and the product information is<br>correct at the time of going to press. | All accessories are manufactured under an accredited BS EN ISO 9001 : 2015 Quality Management System.         | It is the policy of the company to improve products as part of our development programme.  Therefore, we reserve the right to alter designs and dimensions without prior notice. |
| Illustrations and diagrams are reproduced within the limitations of reproduction and printing process and are not binding.                      | Due to manufacturing processes we cannot guarantee an exact colour match and shadings of of certain finishes. | Correct as at 17 October 2018 12:04 PM<br>E&OE                                                                                                                                   |