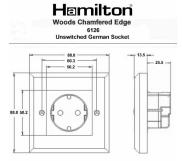

## **WCM6126W**

Woods Chamfered Medium Oak 1 gang 10/16A 220/250V AC German Unswitched Socket White

Item Image

Wiring

**Dimensions** 

| Primary Range                                                                                                                                   | Woods                                                                                                 |                                                                                                                                                                                          |
|-------------------------------------------------------------------------------------------------------------------------------------------------|-------------------------------------------------------------------------------------------------------|------------------------------------------------------------------------------------------------------------------------------------------------------------------------------------------|
| Insert Type                                                                                                                                     | 1 gang 10/16A 220/250V AC German Unswitched Socket                                                    |                                                                                                                                                                                          |
| Plate Finish                                                                                                                                    | Woods Chamfered Medium Oak                                                                            |                                                                                                                                                                                          |
| Insert Colour                                                                                                                                   | White                                                                                                 |                                                                                                                                                                                          |
| EAN13 Barcode                                                                                                                                   | 5017504910754                                                                                         |                                                                                                                                                                                          |
| Dimensions (Nominal)                                                                                                                            | Single: Height = 88.0mm Width = 88.0mm Depth = 13.5mm                                                 |                                                                                                                                                                                          |
| Fixing Hole Centres                                                                                                                             | Box Fixing = 60.3mm Grid Fixing = N/A                                                                 |                                                                                                                                                                                          |
| Minimum Wall Box Depth                                                                                                                          | 47mm                                                                                                  |                                                                                                                                                                                          |
| Switched Poles                                                                                                                                  | None                                                                                                  |                                                                                                                                                                                          |
| Current Rating                                                                                                                                  | 10/16 Amp                                                                                             |                                                                                                                                                                                          |
| Voltage                                                                                                                                         | 220/250V AC                                                                                           |                                                                                                                                                                                          |
| Maximum Load                                                                                                                                    | 16 Amp                                                                                                |                                                                                                                                                                                          |
| Mains Frequency                                                                                                                                 | 50Hz                                                                                                  |                                                                                                                                                                                          |
| IP Rating                                                                                                                                       | IP2XD                                                                                                 |                                                                                                                                                                                          |
| Contact Gap Minimum                                                                                                                             | None                                                                                                  |                                                                                                                                                                                          |
| Terminal Capacity 1                                                                                                                             | 3 x 2.5mm2                                                                                            |                                                                                                                                                                                          |
| Terminal Capacity 2                                                                                                                             | 3 x4mm2                                                                                               |                                                                                                                                                                                          |
| Terminal Capacity 3                                                                                                                             | 2 x 6mm2 Multi-Strand                                                                                 |                                                                                                                                                                                          |
| Terminal Capacity 4                                                                                                                             | 1 x 10mm2                                                                                             |                                                                                                                                                                                          |
| Product Class 1                                                                                                                                 | Face plate must be earthed                                                                            |                                                                                                                                                                                          |
| Ambient Operating Temperature                                                                                                                   | -5° to +40°C                                                                                          |                                                                                                                                                                                          |
| Recommended Location                                                                                                                            | Internal Use Only                                                                                     |                                                                                                                                                                                          |
| Maximum Installation Altitude                                                                                                                   | 2000m                                                                                                 |                                                                                                                                                                                          |
| Standard/Approval                                                                                                                               | BS EN ISO 5733 IEC60884-1                                                                             |                                                                                                                                                                                          |
| Additional Notes                                                                                                                                | Shuttered:Yes                                                                                         |                                                                                                                                                                                          |
| All products listed conform to current British or<br>European standard and the product information is<br>correct at the time of going to press. | All accessories are manufactured under an accredited BS EN ISO 9001 : 2015 Quality Management System. | It is the policy of the company to improve products<br>as part of our development programme.<br>Therefore, we reserve the right to alter designs<br>and dimensions without prior notice. |
| Illustrations and diagrams are reproduced within the limitations of reproduction and printing                                                   | Due to manufacturing processes we cannot guarantee an exact colour match and shadings of              | Correct as at 17 October 2018 12:04 PM<br>E&OE                                                                                                                                           |