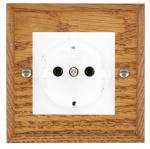

## **WCM6126W**

Woods Chamfered Medium Oak 1 gang 10/16A 220/250V AC German Unswitched Socket White

Item Image

Wiring

**Dimensions** 

| Primary Range                                                                                                                                   | Woods                                                                                                 |                                                                                                                                                                                          |
|-------------------------------------------------------------------------------------------------------------------------------------------------|-------------------------------------------------------------------------------------------------------|------------------------------------------------------------------------------------------------------------------------------------------------------------------------------------------|
| Insert Type                                                                                                                                     | 1 gang 10/16A 220/250V AC German Unswitched Socket                                                    |                                                                                                                                                                                          |
| Plate Finish                                                                                                                                    | Woods Chamfered Medium Oak                                                                            |                                                                                                                                                                                          |
| Insert Colour                                                                                                                                   | White                                                                                                 |                                                                                                                                                                                          |
| EAN13 Barcode                                                                                                                                   | 5017504910754                                                                                         |                                                                                                                                                                                          |
| Dimensions (Nominal)                                                                                                                            | Single: Height = 88.0mm Width = 88.0mm Depth = 13.5mm                                                 |                                                                                                                                                                                          |
| Fixing Hole Centres                                                                                                                             | Box Fixing = 60.3mm Grid Fixing = N/A                                                                 |                                                                                                                                                                                          |
| Minimum Wall Box Depth                                                                                                                          | 47mm                                                                                                  |                                                                                                                                                                                          |
| Switched Poles                                                                                                                                  | None                                                                                                  |                                                                                                                                                                                          |
| Current Rating                                                                                                                                  | 10/16 Amp                                                                                             |                                                                                                                                                                                          |
| Voltage                                                                                                                                         | 220/250V AC                                                                                           |                                                                                                                                                                                          |
| Maximum Load                                                                                                                                    | 16 Amp                                                                                                |                                                                                                                                                                                          |
| Mains Frequency                                                                                                                                 | 50Hz                                                                                                  |                                                                                                                                                                                          |
| IP Rating                                                                                                                                       | IP2XD                                                                                                 |                                                                                                                                                                                          |
| Contact Gap Minimum                                                                                                                             | None                                                                                                  |                                                                                                                                                                                          |
| Terminal Capacity 1                                                                                                                             | 3 x 2.5mm2                                                                                            |                                                                                                                                                                                          |
| Terminal Capacity 2                                                                                                                             | 3 x4mm2                                                                                               |                                                                                                                                                                                          |
| Terminal Capacity 3                                                                                                                             | 2 x 6mm2 Multi-Strand                                                                                 |                                                                                                                                                                                          |
| Terminal Capacity 4                                                                                                                             | 1 x 10mm2                                                                                             |                                                                                                                                                                                          |
| Product Class 1                                                                                                                                 | Face plate must be earthed                                                                            |                                                                                                                                                                                          |
| Ambient Operating Temperature                                                                                                                   | -5° to +40°C                                                                                          |                                                                                                                                                                                          |
| Recommended Location                                                                                                                            | Internal Use Only                                                                                     |                                                                                                                                                                                          |
| Maximum Installation Altitude                                                                                                                   | 2000m                                                                                                 |                                                                                                                                                                                          |
| Standard/Approval                                                                                                                               | BS EN ISO 5733 IEC60884-1                                                                             |                                                                                                                                                                                          |
| Additional Notes                                                                                                                                | Shuttered:Yes                                                                                         |                                                                                                                                                                                          |
| All products listed conform to current British or<br>European standard and the product information is<br>correct at the time of going to press. | All accessories are manufactured under an accredited BS EN ISO 9001 : 2015 Quality Management System. | It is the policy of the company to improve products<br>as part of our development programme.<br>Therefore, we reserve the right to alter designs<br>and dimensions without prior notice. |
| Illustrations and diagrams are reproduced within the limitations of reproduction and printing                                                   | Due to manufacturing processes we cannot guarantee an exact colour match and shadings of              | Correct as at 17 October 2018 12:04 PM<br>E&OE                                                                                                                                           |