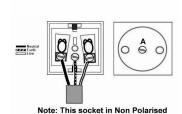

## **WCM6126W**

Woods Chamfered Medium Oak 1 gang 10/16A 220/250V AC German Unswitched Socket White

Item Image

Wiring

**Dimensions** 

| Primary Range                                                                                                                                   | Woods                                                                                                 |                                                                                                                                                                                          |
|-------------------------------------------------------------------------------------------------------------------------------------------------|-------------------------------------------------------------------------------------------------------|------------------------------------------------------------------------------------------------------------------------------------------------------------------------------------------|
| Insert Type                                                                                                                                     | 1 gang 10/16A 220/250V AC German Unswitched Socket                                                    |                                                                                                                                                                                          |
| Plate Finish                                                                                                                                    | Woods Chamfered Medium Oak                                                                            |                                                                                                                                                                                          |
| Insert Colour                                                                                                                                   | White                                                                                                 |                                                                                                                                                                                          |
| EAN13 Barcode                                                                                                                                   | 5017504910754                                                                                         |                                                                                                                                                                                          |
| Dimensions (Nominal)                                                                                                                            | Single: Height = 88.0mm Width = 88.0mm Depth = 13.5mm                                                 |                                                                                                                                                                                          |
| Fixing Hole Centres                                                                                                                             | Box Fixing = 60.3mm Grid Fixing = N/A                                                                 |                                                                                                                                                                                          |
| Minimum Wall Box Depth                                                                                                                          | 47mm                                                                                                  |                                                                                                                                                                                          |
| Switched Poles                                                                                                                                  | None                                                                                                  |                                                                                                                                                                                          |
| Current Rating                                                                                                                                  | 10/16 Amp                                                                                             |                                                                                                                                                                                          |
| Voltage                                                                                                                                         | 220/250V AC                                                                                           |                                                                                                                                                                                          |
| Maximum Load                                                                                                                                    | 16 Amp                                                                                                |                                                                                                                                                                                          |
| Mains Frequency                                                                                                                                 | 50Hz                                                                                                  |                                                                                                                                                                                          |
| IP Rating                                                                                                                                       | IP2XD                                                                                                 |                                                                                                                                                                                          |
| Contact Gap Minimum                                                                                                                             | None                                                                                                  |                                                                                                                                                                                          |
| Terminal Capacity 1                                                                                                                             | 3 x 2.5mm2                                                                                            |                                                                                                                                                                                          |
| Terminal Capacity 2                                                                                                                             | 3 x4mm2                                                                                               |                                                                                                                                                                                          |
| Terminal Capacity 3                                                                                                                             | 2 x 6mm2 Multi-Strand                                                                                 |                                                                                                                                                                                          |
| Terminal Capacity 4                                                                                                                             | 1 x 10mm2                                                                                             |                                                                                                                                                                                          |
| Product Class 1                                                                                                                                 | Face plate must be earthed                                                                            |                                                                                                                                                                                          |
| Ambient Operating Temperature                                                                                                                   | -5° to +40°C                                                                                          |                                                                                                                                                                                          |
| Recommended Location                                                                                                                            | Internal Use Only                                                                                     |                                                                                                                                                                                          |
| Maximum Installation Altitude                                                                                                                   | 2000m                                                                                                 |                                                                                                                                                                                          |
| Standard/Approval                                                                                                                               | BS EN ISO 5733 IEC60884-1                                                                             |                                                                                                                                                                                          |
| Additional Notes                                                                                                                                | Shuttered:Yes                                                                                         |                                                                                                                                                                                          |
| All products listed conform to current British or<br>European standard and the product information is<br>correct at the time of going to press. | All accessories are manufactured under an accredited BS EN ISO 9001 : 2015 Quality Management System. | It is the policy of the company to improve products<br>as part of our development programme.<br>Therefore, we reserve the right to alter designs<br>and dimensions without prior notice. |
| Illustrations and diagrams are reproduced within the limitations of reproduction and printing                                                   | Due to manufacturing processes we cannot guarantee an exact colour match and shadings of              | Correct as at 17 October 2018 12:04 PM<br>E&OE                                                                                                                                           |