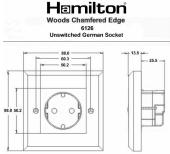

## WCM6126B

Woods Chamfered Medium Oak 1 gang 10/16A 220/250V AC German Unswitched Socket Black

Item Image

Wiring

**Dimensions** 

| Primary Range                                                                                                                                   | Woods                                                                                                         |                                                                                                                                                                                          |
|-------------------------------------------------------------------------------------------------------------------------------------------------|---------------------------------------------------------------------------------------------------------------|------------------------------------------------------------------------------------------------------------------------------------------------------------------------------------------|
| Insert Type                                                                                                                                     | 1 gang 10/16A 220/250V AC German Unswitched Socket                                                            |                                                                                                                                                                                          |
| Plate Finish                                                                                                                                    | Woods Chamfered Medium Oak                                                                                    |                                                                                                                                                                                          |
| Insert Colour                                                                                                                                   | Black                                                                                                         |                                                                                                                                                                                          |
| EAN13 Barcode                                                                                                                                   | 5017504911751                                                                                                 |                                                                                                                                                                                          |
| Dimensions (Nominal)                                                                                                                            | Single: Height = 88.0mm Width = 88.0mm Depth = 13.5mm                                                         |                                                                                                                                                                                          |
| Fixing Hole Centres                                                                                                                             | Box Fixing = 60.3mm Grid Fixing = N/A                                                                         |                                                                                                                                                                                          |
| Minimum Wall Box Depth                                                                                                                          | 47mm                                                                                                          |                                                                                                                                                                                          |
| Switched Poles                                                                                                                                  | None                                                                                                          |                                                                                                                                                                                          |
| Current Rating                                                                                                                                  | 10/16 Amp                                                                                                     |                                                                                                                                                                                          |
| Voltage                                                                                                                                         | 220/250V AC                                                                                                   |                                                                                                                                                                                          |
| Maximum Load                                                                                                                                    | 16 Amp                                                                                                        |                                                                                                                                                                                          |
| Mains Frequency                                                                                                                                 | 50Hz                                                                                                          |                                                                                                                                                                                          |
| IP Rating                                                                                                                                       | IP2XD                                                                                                         |                                                                                                                                                                                          |
| Contact Gap Minimum                                                                                                                             | None                                                                                                          |                                                                                                                                                                                          |
| Terminal Capacity 1                                                                                                                             | 3 x 2.5mm2                                                                                                    |                                                                                                                                                                                          |
| Terminal Capacity 2                                                                                                                             | 3 x4mm2                                                                                                       |                                                                                                                                                                                          |
| Terminal Capacity 3                                                                                                                             | 2 x 6mm2 Multi-Strand                                                                                         |                                                                                                                                                                                          |
| Terminal Capacity 4                                                                                                                             | 1 x 10mm2                                                                                                     |                                                                                                                                                                                          |
| Product Class 1                                                                                                                                 | Face plate must be earthed                                                                                    |                                                                                                                                                                                          |
| Ambient Operating Temperature                                                                                                                   | -5° to +40°C                                                                                                  |                                                                                                                                                                                          |
| Recommended Location                                                                                                                            | Internal Use Only                                                                                             |                                                                                                                                                                                          |
| Maximum Installation Altitude                                                                                                                   | 2000m                                                                                                         |                                                                                                                                                                                          |
| Standard/Approval                                                                                                                               | BS EN ISO 5733 IEC60884-1                                                                                     |                                                                                                                                                                                          |
| Additional Notes                                                                                                                                | Shuttered:Yes                                                                                                 |                                                                                                                                                                                          |
| All products listed conform to current British or<br>European standard and the product information is<br>correct at the time of going to press. | All accessories are manufactured under an accredited BS EN ISO 9001 : 2015 Quality Management System.         | It is the policy of the company to improve products<br>as part of our development programme.<br>Therefore, we reserve the right to alter designs<br>and dimensions without prior notice. |
| Illustrations and diagrams are reproduced within the limitations of reproduction and printing process and are not binding.                      | Due to manufacturing processes we cannot guarantee an exact colour match and shadings of of certain finishes. | Correct as at 17 October 2018 12:04 PM<br>E&OE                                                                                                                                           |