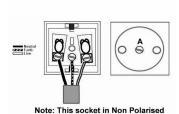

## WCM6126B

Woods Chamfered Medium Oak 1 gang 10/16A 220/250V AC German Unswitched Socket Black

Item Image

Wiring

**Dimensions** 

| Primary Range                                                                                                                                   | Woods                                                                                                         |                                                                                                                                                                                          |
|-------------------------------------------------------------------------------------------------------------------------------------------------|---------------------------------------------------------------------------------------------------------------|------------------------------------------------------------------------------------------------------------------------------------------------------------------------------------------|
| Insert Type                                                                                                                                     | 1 gang 10/16A 220/250V AC German Unswitched Socket                                                            |                                                                                                                                                                                          |
| Plate Finish                                                                                                                                    | Woods Chamfered Medium Oak                                                                                    |                                                                                                                                                                                          |
| Insert Colour                                                                                                                                   | Black                                                                                                         |                                                                                                                                                                                          |
| EAN13 Barcode                                                                                                                                   | 5017504911751                                                                                                 |                                                                                                                                                                                          |
| Dimensions (Nominal)                                                                                                                            | Single: Height = 88.0mm Width = 88.0mm Depth = 13.5mm                                                         |                                                                                                                                                                                          |
| Fixing Hole Centres                                                                                                                             | Box Fixing = 60.3mm Grid Fixing = N/A                                                                         |                                                                                                                                                                                          |
| Minimum Wall Box Depth                                                                                                                          | 47mm                                                                                                          |                                                                                                                                                                                          |
| Switched Poles                                                                                                                                  | None                                                                                                          |                                                                                                                                                                                          |
| Current Rating                                                                                                                                  | 10/16 Amp                                                                                                     |                                                                                                                                                                                          |
| Voltage                                                                                                                                         | 220/250V AC                                                                                                   |                                                                                                                                                                                          |
| Maximum Load                                                                                                                                    | 16 Amp                                                                                                        |                                                                                                                                                                                          |
| Mains Frequency                                                                                                                                 | 50Hz                                                                                                          |                                                                                                                                                                                          |
| IP Rating                                                                                                                                       | IP2XD                                                                                                         |                                                                                                                                                                                          |
| Contact Gap Minimum                                                                                                                             | None                                                                                                          |                                                                                                                                                                                          |
| Terminal Capacity 1                                                                                                                             | 3 x 2.5mm2                                                                                                    |                                                                                                                                                                                          |
| Terminal Capacity 2                                                                                                                             | 3 x4mm2                                                                                                       |                                                                                                                                                                                          |
| Terminal Capacity 3                                                                                                                             | 2 x 6mm2 Multi-Strand                                                                                         |                                                                                                                                                                                          |
| Terminal Capacity 4                                                                                                                             | 1 x 10mm2                                                                                                     |                                                                                                                                                                                          |
| Product Class 1                                                                                                                                 | Face plate must be earthed                                                                                    |                                                                                                                                                                                          |
| Ambient Operating Temperature                                                                                                                   | -5° to +40°C                                                                                                  |                                                                                                                                                                                          |
| Recommended Location                                                                                                                            | Internal Use Only                                                                                             |                                                                                                                                                                                          |
| Maximum Installation Altitude                                                                                                                   | 2000m                                                                                                         |                                                                                                                                                                                          |
| Standard/Approval                                                                                                                               | BS EN ISO 5733 IEC60884-1                                                                                     |                                                                                                                                                                                          |
| Additional Notes                                                                                                                                | Shuttered:Yes                                                                                                 |                                                                                                                                                                                          |
| All products listed conform to current British or<br>European standard and the product information is<br>correct at the time of going to press. | All accessories are manufactured under an accredited BS EN ISO 9001 : 2015 Quality Management System.         | It is the policy of the company to improve products<br>as part of our development programme.<br>Therefore, we reserve the right to alter designs<br>and dimensions without prior notice. |
| Illustrations and diagrams are reproduced within the limitations of reproduction and printing process and are not binding.                      | Due to manufacturing processes we cannot guarantee an exact colour match and shadings of of certain finishes. | Correct as at 17 October 2018 12:04 PM<br>E&OE                                                                                                                                           |