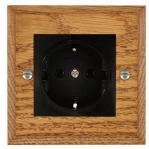

## WCM6126B

Woods Chamfered Medium Oak 1 gang 10/16A 220/250V AC German Unswitched Socket Black

Item Image

Wiring

**Dimensions** 

| Primary Range                                                                                                                                   | Woods                                                                                                         |                                                                                                                                                                                          |
|-------------------------------------------------------------------------------------------------------------------------------------------------|---------------------------------------------------------------------------------------------------------------|------------------------------------------------------------------------------------------------------------------------------------------------------------------------------------------|
| Insert Type                                                                                                                                     | 1 gang 10/16A 220/250V AC German Unswitched Socket                                                            |                                                                                                                                                                                          |
| Plate Finish                                                                                                                                    | Woods Chamfered Medium Oak                                                                                    |                                                                                                                                                                                          |
| Insert Colour                                                                                                                                   | Black                                                                                                         |                                                                                                                                                                                          |
| EAN13 Barcode                                                                                                                                   | 5017504911751                                                                                                 |                                                                                                                                                                                          |
| Dimensions (Nominal)                                                                                                                            | Single: Height = 88.0mm Width = 88.0mm Depth = 13.5mm                                                         |                                                                                                                                                                                          |
| Fixing Hole Centres                                                                                                                             | Box Fixing = 60.3mm Grid Fixing = N/A                                                                         |                                                                                                                                                                                          |
| Minimum Wall Box Depth                                                                                                                          | 47mm                                                                                                          |                                                                                                                                                                                          |
| Switched Poles                                                                                                                                  | None                                                                                                          |                                                                                                                                                                                          |
| Current Rating                                                                                                                                  | 10/16 Amp                                                                                                     |                                                                                                                                                                                          |
| Voltage                                                                                                                                         | 220/250V AC                                                                                                   |                                                                                                                                                                                          |
| Maximum Load                                                                                                                                    | 16 Amp                                                                                                        |                                                                                                                                                                                          |
| Mains Frequency                                                                                                                                 | 50Hz                                                                                                          |                                                                                                                                                                                          |
| IP Rating                                                                                                                                       | IP2XD                                                                                                         |                                                                                                                                                                                          |
| Contact Gap Minimum                                                                                                                             | None                                                                                                          |                                                                                                                                                                                          |
| Terminal Capacity 1                                                                                                                             | 3 x 2.5mm2                                                                                                    |                                                                                                                                                                                          |
| Terminal Capacity 2                                                                                                                             | 3 x4mm2                                                                                                       |                                                                                                                                                                                          |
| Terminal Capacity 3                                                                                                                             | 2 x 6mm2 Multi-Strand                                                                                         |                                                                                                                                                                                          |
| Terminal Capacity 4                                                                                                                             | 1 x 10mm2                                                                                                     |                                                                                                                                                                                          |
| Product Class 1                                                                                                                                 | Face plate must be earthed                                                                                    |                                                                                                                                                                                          |
| Ambient Operating Temperature                                                                                                                   | -5° to +40°C                                                                                                  |                                                                                                                                                                                          |
| Recommended Location                                                                                                                            | Internal Use Only                                                                                             |                                                                                                                                                                                          |
| Maximum Installation Altitude                                                                                                                   | 2000m                                                                                                         |                                                                                                                                                                                          |
| Standard/Approval                                                                                                                               | BS EN ISO 5733 IEC60884-1                                                                                     |                                                                                                                                                                                          |
| Additional Notes                                                                                                                                | Shuttered:Yes                                                                                                 |                                                                                                                                                                                          |
| All products listed conform to current British or<br>European standard and the product information is<br>correct at the time of going to press. | All accessories are manufactured under an accredited BS EN ISO 9001 : 2015 Quality Management System.         | It is the policy of the company to improve products<br>as part of our development programme.<br>Therefore, we reserve the right to alter designs<br>and dimensions without prior notice. |
| Illustrations and diagrams are reproduced within the limitations of reproduction and printing process and are not binding.                      | Due to manufacturing processes we cannot guarantee an exact colour match and shadings of of certain finishes. | Correct as at 17 October 2018 12:04 PM<br>E&OE                                                                                                                                           |