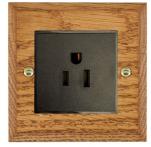

#### WCM5258B

Woods Chamfered Medium Oak 1 gang 15A 110V AC American Unswitched Socket Black

## Item Image