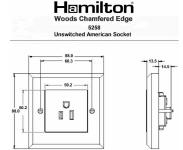

#### Dimensions

| Primary Range                                                                                                                                   | Woods                                                                                                    |                                                                                                                                                                                          |
|-------------------------------------------------------------------------------------------------------------------------------------------------|----------------------------------------------------------------------------------------------------------|------------------------------------------------------------------------------------------------------------------------------------------------------------------------------------------|
| Insert Type                                                                                                                                     | 1 gang 15A 110V AC American Unswitched Socket                                                            |                                                                                                                                                                                          |
| Plate Finish                                                                                                                                    | Woods Chamfered Medium Oak                                                                               |                                                                                                                                                                                          |
| Insert Colour                                                                                                                                   | Black                                                                                                    |                                                                                                                                                                                          |
| EAN13 Barcode                                                                                                                                   | 5017504911737                                                                                            |                                                                                                                                                                                          |
| Dimensions (Nominal)                                                                                                                            | Single: Height = 88.0mm Width = 88.0mm Depth = 13.5mm                                                    |                                                                                                                                                                                          |
| Fixing Hole Centres                                                                                                                             | Box Fixing = 60.3mm Grid Fixing = N/A                                                                    |                                                                                                                                                                                          |
| Minimum Wall Box Depth                                                                                                                          | 35mm                                                                                                     |                                                                                                                                                                                          |
| Switched Poles                                                                                                                                  | None                                                                                                     |                                                                                                                                                                                          |
| Current Rating                                                                                                                                  | 15 Amp                                                                                                   |                                                                                                                                                                                          |
| Voltage                                                                                                                                         | 110V AC                                                                                                  |                                                                                                                                                                                          |
| Maximum Load                                                                                                                                    | 15 Amp                                                                                                   |                                                                                                                                                                                          |
| Mains Frequency                                                                                                                                 | 60Hz                                                                                                     |                                                                                                                                                                                          |
| IP Rating                                                                                                                                       | IP2XD                                                                                                    |                                                                                                                                                                                          |
| Contact Gap Minimum                                                                                                                             | None                                                                                                     |                                                                                                                                                                                          |
| Terminal Capacity 1                                                                                                                             | 3 x 2.5mm2                                                                                               |                                                                                                                                                                                          |
| Terminal Capacity 2                                                                                                                             | 2 x 4mm2                                                                                                 |                                                                                                                                                                                          |
| Terminal Capacity 3                                                                                                                             | 1 x 6mm2 Multi-strand                                                                                    |                                                                                                                                                                                          |
| Product Class 1                                                                                                                                 | Face plate must be earthed                                                                               |                                                                                                                                                                                          |
| Ambient Operating Temperature                                                                                                                   | -5° to +40°C                                                                                             |                                                                                                                                                                                          |
| Recommended Location                                                                                                                            | Internal Use Only                                                                                        |                                                                                                                                                                                          |
| Maximum Installation Altitude                                                                                                                   | 2000m                                                                                                    |                                                                                                                                                                                          |
| Standard/Approval                                                                                                                               | BS EN ISO 5733 IEC60884-1                                                                                |                                                                                                                                                                                          |
| Additional Notes                                                                                                                                | Shuttered :Yes                                                                                           |                                                                                                                                                                                          |
| All products listed conform to current British or<br>European standard and the product information is<br>correct at the time of going to press. | All accessories are manufactured under an accredited<br>BS EN ISO 9001 : 2015 Quality Management System. | It is the policy of the company to improve products<br>as part of our development programme.<br>Therefore, we reserve the right to alter designs<br>and dimensions without prior notice. |
| Illustrations and diagrams are reproduced within the limitations of reproduction and printing                                                   | Due to manufacturing processes we cannot guarantee an exact colour match and shadings of                 | Correct as at 17 October 2018 12:04 PM<br>E&OE                                                                                                                                           |