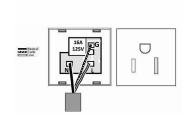

SL

# making connections beautifully

Wiring Accessories • Circuit Protection • Smart Lighting Control & Multi-room Audio

#### WCM5258B

Woods Chamfered Medium Oak 1 gang 15A 110V AC American Unswitched Socket Black

## Item Image



## Wiring



#### Dimensions



| Primary Range                                                                                                                                   | Woods                                                                                                    |                                                                                                                                                                                          |
|-------------------------------------------------------------------------------------------------------------------------------------------------|----------------------------------------------------------------------------------------------------------|-----------------------------------------------------------------------------------