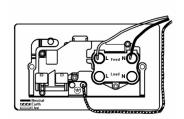

## WCM45SS1BC-B

Woods Chamfered Medium Oak 45A Double Pole Rocker + Neon + 13A Switched Socket Red+Bright Chrome/Black

Item Image

Wiring

Dimensions

| Primary Range                                                                                                                                   | Woods                                                                                                        |                                                                                                                                                                                  |
|-------------------------------------------------------------------------------------------------------------------------------------------------|--------------------------------------------------------------------------------------------------------------|----------------------------------------------------------------------------------------------------------------------------------------------------------------------------------|
| Insert Type                                                                                                                                     | 45A Double Pole Red Rocker + Neon + 13A Switched Socket                                                      |                                                                                                                                                                                  |
| Plate Finish                                                                                                                                    | Woods Chamfered Medium Oak                                                                                   |                                                                                                                                                                                  |
| Insert Colour                                                                                                                                   | Red+Bright Chrome/Black                                                                                      |                                                                                                                                                                                  |
| EAN13 Barcode                                                                                                                                   | 5017504914707                                                                                                |                                                                                                                                                                                  |
| Dimensions (Nominal)                                                                                                                            | Double: Height = 88.0mm Width = 146.0mm Depth = 13.5mm                                                       |                                                                                                                                                                                  |
| Fixing Hole Centres                                                                                                                             | Box Fixing = 120.6mm Grid Fixing = N/A                                                                       |                                                                                                                                                                                  |
| Minimum Wall Box Depth                                                                                                                          | 35mm                                                                                                         |                                                                                                                                                                                  |
| Switched Poles                                                                                                                                  | Double                                                                                                       |                                                                                                                                                                                  |
| Current Rating                                                                                                                                  | Switch 45 Amp Socket 13 Amp                                                                                  |                                                                                                                                                                                  |
| Voltage                                                                                                                                         | 220/250V AC                                                                                                  |                                                                                                                                                                                  |
| Maximum Load                                                                                                                                    | Switch 45 Amp Socket 13                                                                                      |                                                                                                                                                                                  |
| Mains Frequency                                                                                                                                 | 50Hz                                                                                                         |                                                                                                                                                                                  |
| IP Rating                                                                                                                                       | IP2XD                                                                                                        |                                                                                                                                                                                  |
| Contact Gap Minimum                                                                                                                             | 3mm                                                                                                          |                                                                                                                                                                                  |
| Terminal Capacity 1                                                                                                                             | 3 x 6mm2                                                                                                     |                                                                                                                                                                                  |
| Terminal Capacity 2                                                                                                                             | 2 x 10mm2                                                                                                    |                                                                                                                                                                                  |
| Terminal Capacity 3                                                                                                                             | 1 x 16mm2                                                                                                    |                                                                                                                                                                                  |
| Earth Terminal Capacity 1                                                                                                                       | 3 x 6mm2                                                                                                     |                                                                                                                                                                                  |
| Earth Terminal Capacity 2                                                                                                                       | 2 x 10mm2                                                                                                    |                                                                                                                                                                                  |
| Earth Terminal Capacity 3                                                                                                                       | 1 x 16mm2                                                                                                    |                                                                                                                                                                                  |
| Product Class 1                                                                                                                                 | Must be earthed                                                                                              |                                                                                                                                                                                  |
| Ambient Operating Temperature                                                                                                                   | -5° to +40°C                                                                                                 |                                                                                                                                                                                  |
| Recommended Location                                                                                                                            | Internal Use Only                                                                                            |                                                                                                                                                                                  |
| Maximum Installation Altitude                                                                                                                   | 2000m                                                                                                        |                                                                                                                                                                                  |
| Standard/Approval                                                                                                                               | BS 4177                                                                                                      |                                                                                                                                                                                  |
| All products listed conform to current British or<br>European standard and the product information is<br>correct at the time of going to press. | All accessories are manufactured under an accredited BS EN ISO 9001 : 2015 Quality Management System.        | It is the policy of the company to improve products as part of our development programme.  Therefore, we reserve the right to alter designs and dimensions without prior notice. |
| Illustrations and diagrams are reproduced within the limitations of reproduction and printing                                                   | Due to manufacturing processes we cannot guarantee an exact colour match and shadings of or cortain finishes | Correct as at 17 October 2018 12:04 PM<br>E&OE                                                                                                                                   |