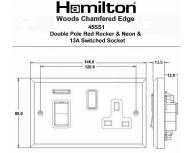

## WCM45SS1BC-B

Woods Chamfered Medium Oak 45A Double Pole Rocker + Neon + 13A Switched Socket Red+Bright Chrome/Black

Item Image

Wiring

Dimensions

| Primary Range                                                                                                                                   | Woods                                                                                                        |                                                                                                                                                                                  |
|-------------------------------------------------------------------------------------------------------------------------------------------------|--------------------------------------------------------------------------------------------------------------|----------------------------------------------------------------------------------------------------------------------------------------------------------------------------------|
| Insert Type                                                                                                                                     | 45A Double Pole Red Rocker + Neon + 13A Switched Socket                                                      |                                                                                                                                                                                  |
| Plate Finish                                                                                                                                    | Woods Chamfered Medium Oak                                                                                   |                                                                                                                                                                                  |
| Insert Colour                                                                                                                                   | Red+Bright Chrome/Black                                                                                      |                                                                                                                                                                                  |
| EAN13 Barcode                                                                                                                                   | 5017504914707                                                                                                |                                                                                                                                                                                  |
| Dimensions (Nominal)                                                                                                                            | Double: Height = 88.0mm Width = 146.0mm Depth = 13.5mm                                                       |                                                                                                                                                                                  |
| Fixing Hole Centres                                                                                                                             | Box Fixing = 120.6mm Grid Fixing = N/A                                                                       |                                                                                                                                                                                  |
| Minimum Wall Box Depth                                                                                                                          | 35mm                                                                                                         |                                                                                                                                                                                  |
| Switched Poles                                                                                                                                  | Double                                                                                                       |                                                                                                                                                                                  |
| Current Rating                                                                                                                                  | Switch 45 Amp Socket 13 Amp                                                                                  |                                                                                                                                                                                  |
| Voltage                                                                                                                                         | 220/250V AC                                                                                                  |                                                                                                                                                                                  |
| Maximum Load                                                                                                                                    | Switch 45 Amp Socket 13                                                                                      |                                                                                                                                                                                  |
| Mains Frequency                                                                                                                                 | 50Hz                                                                                                         |                                                                                                                                                                                  |
| IP Rating                                                                                                                                       | IP2XD                                                                                                        |                                                                                                                                                                                  |
| Contact Gap Minimum                                                                                                                             | 3mm                                                                                                          |                                                                                                                                                                                  |
| Terminal Capacity 1                                                                                                                             | 3 x 6mm2                                                                                                     |                                                                                                                                                                                  |
| Terminal Capacity 2                                                                                                                             | 2 x 10mm2                                                                                                    |                                                                                                                                                                                  |
| Terminal Capacity 3                                                                                                                             | 1 x 16mm2                                                                                                    |                                                                                                                                                                                  |
| Earth Terminal Capacity 1                                                                                                                       | 3 x 6mm2                                                                                                     |                                                                                                                                                                                  |
| Earth Terminal Capacity 2                                                                                                                       | 2 x 10mm2                                                                                                    |                                                                                                                                                                                  |
| Earth Terminal Capacity 3                                                                                                                       | 1 x 16mm2                                                                                                    |                                                                                                                                                                                  |
| Product Class 1                                                                                                                                 | Must be earthed                                                                                              |                                                                                                                                                                                  |
| Ambient Operating Temperature                                                                                                                   | -5° to +40°C                                                                                                 |                                                                                                                                                                                  |
| Recommended Location                                                                                                                            | Internal Use Only                                                                                            |                                                                                                                                                                                  |
| Maximum Installation Altitude                                                                                                                   | 2000m                                                                                                        |                                                                                                                                                                                  |
| Standard/Approval                                                                                                                               | BS 4177                                                                                                      |                                                                                                                                                                                  |
| All products listed conform to current British or<br>European standard and the product information is<br>correct at the time of going to press. | All accessories are manufactured under an accredited BS EN ISO 9001 : 2015 Quality Management System.        | It is the policy of the company to improve products as part of our development programme.  Therefore, we reserve the right to alter designs and dimensions without prior notice. |
| Illustrations and diagrams are reproduced within the limitations of reproduction and printing                                                   | Due to manufacturing processes we cannot guarantee an exact colour match and shadings of or cortain finishes | Correct as at 17 October 2018 12:04 PM<br>E&OE                                                                                                                                   |