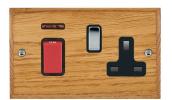

## WCM45SS1BC-B

Woods Chamfered Medium Oak 45A Double Pole Rocker + Neon + 13A Switched Socket Red+Bright Chrome/Black

Item Image

Wiring

Dimensions

| Primary Range                                                                                                                                   | Woods                                                                                                        |                                                                                                                                                                                  |
|-------------------------------------------------------------------------------------------------------------------------------------------------|--------------------------------------------------------------------------------------------------------------|----------------------------------------------------------------------------------------------------------------------------------------------------------------------------------|
| Insert Type                                                                                                                                     | 45A Double Pole Red Rocker + Neon + 13A Switched Socket                                                      |                                                                                                                                                                                  |
| Plate Finish                                                                                                                                    | Woods Chamfered Medium Oak                                                                                   |                                                                                                                                                                                  |
| Insert Colour                                                                                                                                   | Red+Bright Chrome/Black                                                                                      |                                                                                                                                                                                  |
| EAN13 Barcode                                                                                                                                   | 5017504914707                                                                                                |                                                                                                                                                                                  |
| Dimensions (Nominal)                                                                                                                            | Double: Height = 88.0mm Width = 146.0mm Depth = 13.5mm                                                       |                                                                                                                                                                                  |
| Fixing Hole Centres                                                                                                                             | Box Fixing = 120.6mm Grid Fixing = N/A                                                                       |                                                                                                                                                                                  |
| Minimum Wall Box Depth                                                                                                                          | 35mm                                                                                                         |                                                                                                                                                                                  |
| Switched Poles                                                                                                                                  | Double                                                                                                       |                                                                                                                                                                                  |
| Current Rating                                                                                                                                  | Switch 45 Amp Socket 13 Amp                                                                                  |                                                                                                                                                                                  |
| Voltage                                                                                                                                         | 220/250V AC                                                                                                  |                                                                                                                                                                                  |
| Maximum Load                                                                                                                                    | Switch 45 Amp Socket 13                                                                                      |                                                                                                                                                                                  |
| Mains Frequency                                                                                                                                 | 50Hz                                                                                                         |                                                                                                                                                                                  |
| IP Rating                                                                                                                                       | IP2XD                                                                                                        |                                                                                                                                                                                  |
| Contact Gap Minimum                                                                                                                             | 3mm                                                                                                          |                                                                                                                                                                                  |
| Terminal Capacity 1                                                                                                                             | 3 x 6mm2                                                                                                     |                                                                                                                                                                                  |
| Terminal Capacity 2                                                                                                                             | 2 x 10mm2                                                                                                    |                                                                                                                                                                                  |
| Terminal Capacity 3                                                                                                                             | 1 x 16mm2                                                                                                    |                                                                                                                                                                                  |
| Earth Terminal Capacity 1                                                                                                                       | 3 x 6mm2                                                                                                     |                                                                                                                                                                                  |
| Earth Terminal Capacity 2                                                                                                                       | 2 x 10mm2                                                                                                    |                                                                                                                                                                                  |
| Earth Terminal Capacity 3                                                                                                                       | 1 x 16mm2                                                                                                    |                                                                                                                                                                                  |
| Product Class 1                                                                                                                                 | Must be earthed                                                                                              |                                                                                                                                                                                  |
| Ambient Operating Temperature                                                                                                                   | -5° to +40°C                                                                                                 |                                                                                                                                                                                  |
| Recommended Location                                                                                                                            | Internal Use Only                                                                                            |                                                                                                                                                                                  |
| Maximum Installation Altitude                                                                                                                   | 2000m                                                                                                        |                                                                                                                                                                                  |
| Standard/Approval                                                                                                                               | BS 4177                                                                                                      |                                                                                                                                                                                  |
| All products listed conform to current British or<br>European standard and the product information is<br>correct at the time of going to press. | All accessories are manufactured under an accredited BS EN ISO 9001 : 2015 Quality Management System.        | It is the policy of the company to improve products as part of our development programme.  Therefore, we reserve the right to alter designs and dimensions without prior notice. |
| Illustrations and diagrams are reproduced within the limitations of reproduction and printing                                                   | Due to manufacturing processes we cannot guarantee an exact colour match and shadings of or cortain finishes | Correct as at 17 October 2018 12:04 PM<br>E&OE                                                                                                                                   |