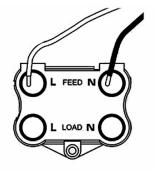

## WCM45NB

Woods Chamfered Medium Oak 1 gang 45A Double Pole Rocker and Neon Red/Black

Item Image

Wiring

Dimensions

| Primary Range                                                                                                                                   | Woods                                                                                                 |                                                                                                                                                                                  |
|-------------------------------------------------------------------------------------------------------------------------------------------------|-------------------------------------------------------------------------------------------------------|----------------------------------------------------------------------------------------------------------------------------------------------------------------------------------|
| Insert Type                                                                                                                                     | 1 gang 45A Double Pole Red Rocker + Neon                                                              |                                                                                                                                                                                  |
| Plate Finish                                                                                                                                    | Woods Chamfered Medium Oak                                                                            |                                                                                                                                                                                  |
| Insert Colour                                                                                                                                   | Red/Black                                                                                             |                                                                                                                                                                                  |
| EAN13 Barcode                                                                                                                                   | 5017504911713                                                                                         |                                                                                                                                                                                  |
| Dimensions (Nominal)                                                                                                                            | Single: Height = 88.0mm Width = 88.0mm Depth = 13.5mm                                                 |                                                                                                                                                                                  |
| Fixing Hole Centres                                                                                                                             | Box Fixing = 60.3mm Grid Fixing = N/A                                                                 |                                                                                                                                                                                  |
| Minimum Wall Box Depth                                                                                                                          | 25mm                                                                                                  |                                                                                                                                                                                  |
| Switched Poles                                                                                                                                  | Double                                                                                                |                                                                                                                                                                                  |
| Current Rating                                                                                                                                  | 45 Amp                                                                                                |                                                                                                                                                                                  |
| Voltage                                                                                                                                         | 220/250V AC                                                                                           |                                                                                                                                                                                  |
| Maximum Load                                                                                                                                    | 45 Amp                                                                                                |                                                                                                                                                                                  |
| Mains Frequency                                                                                                                                 | 50Hz                                                                                                  |                                                                                                                                                                                  |
| IP Rating                                                                                                                                       | IP2XD                                                                                                 |                                                                                                                                                                                  |
| Contact Gap Minimum                                                                                                                             | 3mm                                                                                                   |                                                                                                                                                                                  |
| Terminal Capacity 1                                                                                                                             | 3 x 6mm2                                                                                              |                                                                                                                                                                                  |
| Terminal Capacity 2                                                                                                                             | 2 x 10mm2                                                                                             |                                                                                                                                                                                  |
| Terminal Capacity 3                                                                                                                             | 1 x 16mm2                                                                                             |                                                                                                                                                                                  |
| Earth Terminal Capacity 1                                                                                                                       | 3 x 6mm2                                                                                              |                                                                                                                                                                                  |
| Earth Terminal Capacity 2                                                                                                                       | 2 x 10mm2                                                                                             |                                                                                                                                                                                  |
| Earth Terminal Capacity 3                                                                                                                       | 1 x 16mm2                                                                                             |                                                                                                                                                                                  |
| Product Class 1                                                                                                                                 | Must be earthed                                                                                       |                                                                                                                                                                                  |
| Ambient Operating Temperature                                                                                                                   | -5° to +40°C                                                                                          |                                                                                                                                                                                  |
| Recommended Location                                                                                                                            | Internal Use Only                                                                                     |                                                                                                                                                                                  |
| Maximum Installation Altitude                                                                                                                   | 2000m                                                                                                 |                                                                                                                                                                                  |
| Standard/Approval                                                                                                                               | BS EN 60669-1                                                                                         |                                                                                                                                                                                  |
| All products listed conform to current British or<br>European standard and the product information is<br>correct at the time of going to press. | All accessories are manufactured under an accredited BS EN ISO 9001 : 2015 Quality Management System. | It is the policy of the company to improve products as part of our development programme.  Therefore, we reserve the right to alter designs and dimensions without prior notice. |
| Illustrations and diagrams are reproduced within the limitations of reproduction and printing                                                   | Due to manufacturing processes we cannot guarantee an exact colour match and shadings of              | Correct as at 17 October 2018 12:04 PM<br>E&OE                                                                                                                                   |