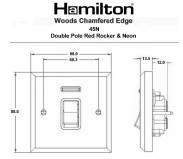

## WCM45NB

Woods Chamfered Medium Oak 1 gang 45A Double Pole Rocker and Neon Red/Black

Item Image

Wiring

Dimensions

| Primary Range                                                                                                                                   | Woods                                                                                                 |                                                                                                                                                                                  |
|-------------------------------------------------------------------------------------------------------------------------------------------------|-------------------------------------------------------------------------------------------------------|----------------------------------------------------------------------------------------------------------------------------------------------------------------------------------|
| Insert Type                                                                                                                                     | 1 gang 45A Double Pole Red Rocker + Neon                                                              |                                                                                                                                                                                  |
| Plate Finish                                                                                                                                    | Woods Chamfered Medium Oak                                                                            |                                                                                                                                                                                  |
| Insert Colour                                                                                                                                   | Red/Black                                                                                             |                                                                                                                                                                                  |
| EAN13 Barcode                                                                                                                                   | 5017504911713                                                                                         |                                                                                                                                                                                  |
| Dimensions (Nominal)                                                                                                                            | Single: Height = 88.0mm Width = 88.0mm Depth = 13.5mm                                                 |                                                                                                                                                                                  |
| Fixing Hole Centres                                                                                                                             | Box Fixing = 60.3mm Grid Fixing = N/A                                                                 |                                                                                                                                                                                  |
| Minimum Wall Box Depth                                                                                                                          | 25mm                                                                                                  |                                                                                                                                                                                  |
| Switched Poles                                                                                                                                  | Double                                                                                                |                                                                                                                                                                                  |
| Current Rating                                                                                                                                  | 45 Amp                                                                                                |                                                                                                                                                                                  |
| Voltage                                                                                                                                         | 220/250V AC                                                                                           |                                                                                                                                                                                  |
| Maximum Load                                                                                                                                    | 45 Amp                                                                                                |                                                                                                                                                                                  |
| Mains Frequency                                                                                                                                 | 50Hz                                                                                                  |                                                                                                                                                                                  |
| IP Rating                                                                                                                                       | IP2XD                                                                                                 |                                                                                                                                                                                  |
| Contact Gap Minimum                                                                                                                             | 3mm                                                                                                   |                                                                                                                                                                                  |
| Terminal Capacity 1                                                                                                                             | 3 x 6mm2                                                                                              |                                                                                                                                                                                  |
| Terminal Capacity 2                                                                                                                             | 2 x 10mm2                                                                                             |                                                                                                                                                                                  |
| Terminal Capacity 3                                                                                                                             | 1 x 16mm2                                                                                             |                                                                                                                                                                                  |
| Earth Terminal Capacity 1                                                                                                                       | 3 x 6mm2                                                                                              |                                                                                                                                                                                  |
| Earth Terminal Capacity 2                                                                                                                       | 2 x 10mm2                                                                                             |                                                                                                                                                                                  |
| Earth Terminal Capacity 3                                                                                                                       | 1 x 16mm2                                                                                             |                                                                                                                                                                                  |
| Product Class 1                                                                                                                                 | Must be earthed                                                                                       |                                                                                                                                                                                  |
| Ambient Operating Temperature                                                                                                                   | -5° to +40°C                                                                                          |                                                                                                                                                                                  |
| Recommended Location                                                                                                                            | Internal Use Only                                                                                     |                                                                                                                                                                                  |
| Maximum Installation Altitude                                                                                                                   | 2000m                                                                                                 |                                                                                                                                                                                  |
| Standard/Approval                                                                                                                               | BS EN 60669-1                                                                                         |                                                                                                                                                                                  |
| All products listed conform to current British or<br>European standard and the product information is<br>correct at the time of going to press. | All accessories are manufactured under an accredited BS EN ISO 9001 : 2015 Quality Management System. | It is the policy of the company to improve products as part of our development programme.  Therefore, we reserve the right to alter designs and dimensions without prior notice. |
| Illustrations and diagrams are reproduced within the limitations of reproduction and printing                                                   | Due to manufacturing processes we cannot guarantee an exact colour match and shadings of              | Correct as at 17 October 2018 12:04 PM<br>E&OE                                                                                                                                   |