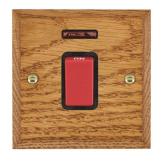

## WCM45NB

Woods Chamfered Medium Oak 1 gang 45A Double Pole Rocker and Neon Red/Black

Item Image

Wiring

Dimensions

| Primary Range                                                                                                                                   | Woods                                                                                                 |                                                                                                                                                                                  |
|-------------------------------------------------------------------------------------------------------------------------------------------------|-------------------------------------------------------------------------------------------------------|----------------------------------------------------------------------------------------------------------------------------------------------------------------------------------|
| Insert Type                                                                                                                                     | 1 gang 45A Double Pole Red Rocker + Neon                                                              |                                                                                                                                                                                  |
| Plate Finish                                                                                                                                    | Woods Chamfered Medium Oak                                                                            |                                                                                                                                                                                  |
| Insert Colour                                                                                                                                   | Red/Black                                                                                             |                                                                                                                                                                                  |
| EAN13 Barcode                                                                                                                                   | 5017504911713                                                                                         |                                                                                                                                                                                  |
| Dimensions (Nominal)                                                                                                                            | Single: Height = 88.0mm Width = 88.0mm Depth = 13.5mm                                                 |                                                                                                                                                                                  |
| Fixing Hole Centres                                                                                                                             | Box Fixing = 60.3mm Grid Fixing = N/A                                                                 |                                                                                                                                                                                  |
| Minimum Wall Box Depth                                                                                                                          | 25mm                                                                                                  |                                                                                                                                                                                  |
| Switched Poles                                                                                                                                  | Double                                                                                                |                                                                                                                                                                                  |
| Current Rating                                                                                                                                  | 45 Amp                                                                                                |                                                                                                                                                                                  |
| Voltage                                                                                                                                         | 220/250V AC                                                                                           |                                                                                                                                                                                  |
| Maximum Load                                                                                                                                    | 45 Amp                                                                                                |                                                                                                                                                                                  |
| Mains Frequency                                                                                                                                 | 50Hz                                                                                                  |                                                                                                                                                                                  |
| IP Rating                                                                                                                                       | IP2XD                                                                                                 |                                                                                                                                                                                  |
| Contact Gap Minimum                                                                                                                             | 3mm                                                                                                   |                                                                                                                                                                                  |
| Terminal Capacity 1                                                                                                                             | 3 x 6mm2                                                                                              |                                                                                                                                                                                  |
| Terminal Capacity 2                                                                                                                             | 2 x 10mm2                                                                                             |                                                                                                                                                                                  |
| Terminal Capacity 3                                                                                                                             | 1 x 16mm2                                                                                             |                                                                                                                                                                                  |
| Earth Terminal Capacity 1                                                                                                                       | 3 x 6mm2                                                                                              |                                                                                                                                                                                  |
| Earth Terminal Capacity 2                                                                                                                       | 2 x 10mm2                                                                                             |                                                                                                                                                                                  |
| Earth Terminal Capacity 3                                                                                                                       | 1 x 16mm2                                                                                             |                                                                                                                                                                                  |
| Product Class 1                                                                                                                                 | Must be earthed                                                                                       |                                                                                                                                                                                  |
| Ambient Operating Temperature                                                                                                                   | -5° to +40°C                                                                                          |                                                                                                                                                                                  |
| Recommended Location                                                                                                                            | Internal Use Only                                                                                     |                                                                                                                                                                                  |
| Maximum Installation Altitude                                                                                                                   | 2000m                                                                                                 |                                                                                                                                                                                  |
| Standard/Approval                                                                                                                               | BS EN 60669-1                                                                                         |                                                                                                                                                                                  |
| All products listed conform to current British or<br>European standard and the product information is<br>correct at the time of going to press. | All accessories are manufactured under an accredited BS EN ISO 9001 : 2015 Quality Management System. | It is the policy of the company to improve products as part of our development programme.  Therefore, we reserve the right to alter designs and dimensions without prior notice. |
| Illustrations and diagrams are reproduced within the limitations of reproduction and printing                                                   | Due to manufacturing processes we cannot guarantee an exact colour match and shadings of              | Correct as at 17 October 2018 12:04 PM<br>E&OE                                                                                                                                   |