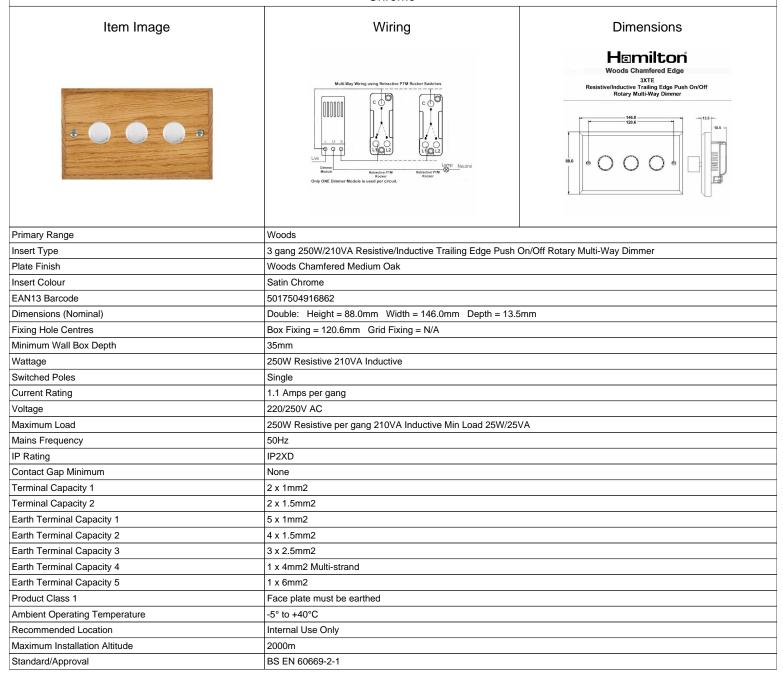

## **WCM3XTESC**

Woods Chamfered Medium Oak 3x250W/210VA Resistive/Inductive Trailing Edge Push On/Off Rotary Multi-Way Dimmers Satin Chrome

making connections beautifully

SL

Wiring Accessories • Circuit Protection • Smart Lighting Control & Multi-room Audio **WCM3XTESC** Woods Chamfered Medium Oak 3x250W/210VA Resistive/Inductive Trailing Edge Push On/Off Rotary Multi-Way Dimmers Satin Chrome TRAILING EDGE TECHNOLOGY DIMMERS. Are suitable for control of both resistive and inductive loads. When used for dimming low voltage electronic halogen transformers it must be noted that the dimmer controls the primary side of the transformer. Tungsten filament GU10 lamps must be branded with a fuse base. When using mains voltagehalogen lamps-Additional Notes dimmers should be de-rated by 25%. When dimming LED lamps de-rated by 75% - please contact our Technical for compatibility. When using mains voltage halogen load transformer - maximum rating is 210VA. NOTE: For multi-way switching a push to make retractive switch should be installed in the other positions. (Note:standard two way switches will not work with this product) All products listed conform to current British or All accessories are manufactured under an accredited It is the policy of the company to improve products BS EN ISO 9001 : 2015 Quality Management System. as part of our development programme European standard and the product information is correct at the time of going to press. Therefore, we reserve the right to alter designs and dimensions without prior notice. Correct as at 17 October 2018 12:04 PM Illustrations and diagrams are reproduced within the limitations of reproduction and printing Due to manufacturing processes we cannot guarantee an exact colour match and shadings of E&OE