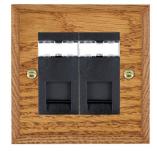

#### WCM2J45B

Woods Chamfered Medium Oak 2 gang RJ45 CAT 5E Outlet - Unshielded Black

## Item Image