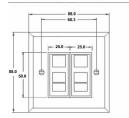

#### **Dimensions**

# Hamilton

Woods Chamtered Edge
2J45
2 gang RJ45 - CAT 5E Outlet Unshielded 8 wire

| Primary Range                                                                                                                                   | Woods                                                                                                         |                                                                                                                                                                                        |
|-------------------------------------------------------------------------------------------------------------------------------------------------|---------------------------------------------------------------------------------------------------------------|----------------------------------------------------------------------------------------------------------------------------------------------------------------------------------------|
| Insert Type                                                                                                                                     | 2 gang RJ45 CAT 5E Outlet - Unshielded                                                                        |                                                                                                                                                                                        |
| Plate Finish                                                                                                                                    | Woods Chamfered Medium Oak                                                                                    |                                                                                                                                                                                        |
| Insert Colour                                                                                                                                   | Black                                                                                                         |                                                                                                                                                                                        |
| EAN13 Barcode                                                                                                                                   | 5017504911584                                                                                                 |                                                                                                                                                                                        |
| Dimensions (Nominal)                                                                                                                            | Single: Height = 88.0mm Width = 88.0mm Depth = 13.5mm                                                         |                                                                                                                                                                                        |
| Fixing Hole Centres                                                                                                                             | Box Fixing = 60.3mm Grid Fixing = N/A                                                                         |                                                                                                                                                                                        |
| Minimum Wall Box Depth                                                                                                                          | 35mm                                                                                                          |                                                                                                                                                                                        |
| Switched Poles                                                                                                                                  | N/A                                                                                                           |                                                                                                                                                                                        |
| IP Rating                                                                                                                                       | IP2XD                                                                                                         |                                                                                                                                                                                        |
| Contact Gap Minimum                                                                                                                             | N/A                                                                                                           |                                                                                                                                                                                        |
| Earth Terminal Capacity 1                                                                                                                       | 5 x 1mm2                                                                                                      |                                                                                                                                                                                        |
| Earth Terminal Capacity 2                                                                                                                       | 4 x 1.5mm2                                                                                                    |                                                                                                                                                                                        |
| Earth Terminal Capacity 3                                                                                                                       | 3 x 2.5mm2                                                                                                    |                                                                                                                                                                                        |
| Earth Terminal Capacity 4                                                                                                                       | 1 x 4mm2 Multi-strand                                                                                         |                                                                                                                                                                                        |
| Earth Terminal Capacity 5                                                                                                                       | 1 x 6mm2                                                                                                      |                                                                                                                                                                                        |
| Product Class 1                                                                                                                                 | Must be earthed (ref BS7671 415.2.1)                                                                          |                                                                                                                                                                                        |
| Ambient Operating Temperature                                                                                                                   | -5° to +40°C                                                                                                  |                                                                                                                                                                                        |
| Recommended Location                                                                                                                            | Internal Use Only                                                                                             |                                                                                                                                                                                        |
| Maximum Installation Altitude                                                                                                                   | 2000m                                                                                                         |                                                                                                                                                                                        |
| EuroFix Additional Notes                                                                                                                        | Can be used in both EIA 568A and EIA 568B wiriing schedules                                                   |                                                                                                                                                                                        |
| All products listed conform to current British or<br>European standard and the product information is<br>correct at the time of going to press. | All accessories are manufactured under an accredited BS EN ISO 9001 : 2015 Quality Management System.         | It is the policy of the company to improve products<br>as part of our development programme.  Therefore, we reserve the right to alter designs<br>and dimensions without prior notice. |
| Illustrations and diagrams are reproduced within<br>the limitations of reproduction and printing<br>process and are not binding.                | Due to manufacturing processes we cannot guarantee an exact colour match and shadings of of certain finishes. | Correct as at 17 October 2018 12:04 PM<br>E&OE                                                                                                                                         |