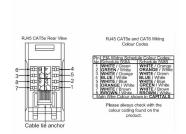

SL

making connections beautifully

Wiring Accessories • Circuit Protection • Smart Lighting Control & Multi-room Audio

#### WCM2J45B

Woods Chamfered Medium Oak 2 gang RJ45 CAT 5E Outlet - Unshielded Black

## Item Image



## Wiring



#### **Dimensions**

# Hamilton

Woods Chamtered Edge
2J45
2 gang RJ45 - CAT 5E Outlet Unshielded 8 wire



| Primary Range                                                                                                                                   | Woods                                                                                                         |                                                                                                                                                                                        |
|-------------------------------------------------------------------------------------------------------------------------------------------------|--------------------------------------------------------------------------------------------------