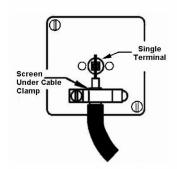

SL

# making connections beautifully

Wiring Accessories • Circuit Protection • Smart Lighting Control & Multi-room Audio

## **WCLTVW**

Woods Chamfered Light Oak 1 gang Non-Isolated Television 1in/1out White

## Item Image



## Wiring



### Dimensions



| Primary Range                                                                                                                                   | Woods                                                                                                         |                                                                                                                                                                                  |
|-------------------------------------------------------------------------------------------------------------------------------------------------|---------------------------------------------------------------------------------------------------------------|----------------------------------------------------------------------------------