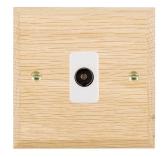

## **WCLTVW**

Woods Chamfered Light Oak 1 gang Non-Isolated Television 1in/1out White

## Item Image