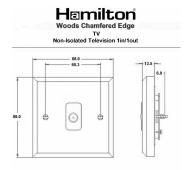

### Dimensions

| Primary Range                                                                                                                                   | Woods                                                                                                         |                                                                                                                                                                                  |
|-------------------------------------------------------------------------------------------------------------------------------------------------|---------------------------------------------------------------------------------------------------------------|----------------------------------------------------------------------------------------------------------------------------------------------------------------------------------|
| Insert Type                                                                                                                                     | 1 gang Non-Isolated TV 1in/1out                                                                               |                                                                                                                                                                                  |
| Plate Finish                                                                                                                                    | Woods Chamfered Light Oak                                                                                     |                                                                                                                                                                                  |
| Insert Colour                                                                                                                                   | White                                                                                                         |                                                                                                                                                                                  |
| EAN13 Barcode                                                                                                                                   | 5017504900601                                                                                                 |                                                                                                                                                                                  |
| Dimensions (Nominal)                                                                                                                            | Single: Height = 88.0mm Width = 88.0mm Depth = 13.5mm                                                         |                                                                                                                                                                                  |
| Fixing Hole Centres                                                                                                                             | Box Fixing = 60.3mm Grid Fixing = N/A                                                                         |                                                                                                                                                                                  |
| Minimum Wall Box Depth                                                                                                                          | 25mm                                                                                                          |                                                                                                                                                                                  |
| Switched Poles                                                                                                                                  | N/A                                                                                                           |                                                                                                                                                                                  |
| IP Rating                                                                                                                                       | IP2XD                                                                                                         |                                                                                                                                                                                  |
| Contact Gap Minimum                                                                                                                             | N/A                                                                                                           |                                                                                                                                                                                  |
| Earth Terminal Capacity 1                                                                                                                       | 5 x 1mm2                                                                                                      |                                                                                                                                                                                  |
| Earth Terminal Capacity 2                                                                                                                       | 4 x 1.5mm2                                                                                                    |                                                                                                                                                                                  |
| Earth Terminal Capacity 3                                                                                                                       | 3 x 2.5mm2                                                                                                    |                                                                                                                                                                                  |
| Earth Terminal Capacity 4                                                                                                                       | 1 x 4mm2 Multi-strand                                                                                         |                                                                                                                                                                                  |
| Earth Terminal Capacity 5                                                                                                                       | 1 x 6mm2                                                                                                      |                                                                                                                                                                                  |
| Product Class 1                                                                                                                                 | Must be earthed (ref BS7671 415.2.1)                                                                          |                                                                                                                                                                                  |
| Ambient Operating Temperature                                                                                                                   | -5° to +40°C                                                                                                  |                                                                                                                                                                                  |
| Recommended Location                                                                                                                            | Internal Use Only                                                                                             |                                                                                                                                                                                  |
| Maximum Installation Altitude                                                                                                                   | 2000m                                                                                                         |                                                                                                                                                                                  |
| All products listed conform to current British or<br>European standard and the product information is<br>correct at the time of going to press. | All accessories are manufactured under an accredited BS EN ISO 9001 : 2015 Quality Management System.         | It is the policy of the company to improve products as part of our development programme.  Therefore, we reserve the right to alter designs and dimensions without prior notice. |
| Illustrations and diagrams are reproduced within the limitations of reproduction and printing process and are not binding.                      | Due to manufacturing processes we cannot guarantee an exact colour match and shadings of of certain finishes. | Correct as at 17 October 2018 12:04 PM<br>E&OE                                                                                                                                   |