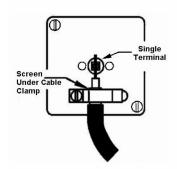

SL

# making connections beautifully

Wiring Accessories • Circuit Protection • Smart Lighting Control & Multi-room Audio

#### **WCLTVB**

Woods Chamfered Light Oak 1 gang Non-Isolated Television 1in/1out Black

## Item Image



## Wiring



#### **Dimensions**



| Primary Range                                                                                                                                   | Woods                                                                                                         |                                                                                                                                                                                  |
|-------------------------------------------------------------------------------------------------------------------------------------------------|---------------------------------------------------------------------------------------------------------------|-----------------------------------------------------------------------------