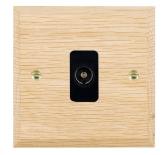

#### **WCLTVB**

Woods Chamfered Light Oak 1 gang Non-Isolated Television 1in/1out Black

## Item Image