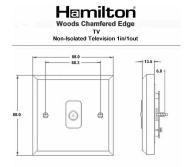

#### **Dimensions**

| Primary Range                                                                                                                                   | Woods                                                                                                         |                                                                                                                                                                                  |
|-------------------------------------------------------------------------------------------------------------------------------------------------|---------------------------------------------------------------------------------------------------------------|----------------------------------------------------------------------------------------------------------------------------------------------------------------------------------|
| Insert Type                                                                                                                                     | 1 gang Non-Isolated TV 1in/1out                                                                               |                                                                                                                                                                                  |
| Plate Finish                                                                                                                                    | Woods Chamfered Light Oak                                                                                     |                                                                                                                                                                                  |
| Insert Colour                                                                                                                                   | Black                                                                                                         |                                                                                                                                                                                  |
| EAN13 Barcode                                                                                                                                   | 5017504901608                                                                                                 |                                                                                                                                                                                  |
| Dimensions (Nominal)                                                                                                                            | Single: Height = 88.0mm Width = 88.0mm Depth = 13.5mm                                                         |                                                                                                                                                                                  |
| Fixing Hole Centres                                                                                                                             | Box Fixing = 60.3mm Grid Fixing = N/A                                                                         |                                                                                                                                                                                  |
| Minimum Wall Box Depth                                                                                                                          | 25mm                                                                                                          |                                                                                                                                                                                  |
| Switched Poles                                                                                                                                  | N/A                                                                                                           |                                                                                                                                                                                  |
| IP Rating                                                                                                                                       | IP2XD                                                                                                         |                                                                                                                                                                                  |
| Contact Gap Minimum                                                                                                                             | N/A                                                                                                           |                                                                                                                                                                                  |
| Earth Terminal Capacity 1                                                                                                                       | 5 x 1mm2                                                                                                      |                                                                                                                                                                                  |
| Earth Terminal Capacity 2                                                                                                                       | 4 x 1.5mm2                                                                                                    |                                                                                                                                                                                  |
| Earth Terminal Capacity 3                                                                                                                       | 3 x 2.5mm2                                                                                                    |                                                                                                                                                                                  |
| Earth Terminal Capacity 4                                                                                                                       | 1 x 4mm2 Multi-strand                                                                                         |                                                                                                                                                                                  |
| Earth Terminal Capacity 5                                                                                                                       | 1 x 6mm2                                                                                                      |                                                                                                                                                                                  |
| Product Class 1                                                                                                                                 | Must be earthed (ref BS7671 415.2.1)                                                                          |                                                                                                                                                                                  |
| Ambient Operating Temperature                                                                                                                   | -5° to +40°C                                                                                                  |                                                                                                                                                                                  |
| Recommended Location                                                                                                                            | Internal Use Only                                                                                             |                                                                                                                                                                                  |
| Maximum Installation Altitude                                                                                                                   | 2000m                                                                                                         |                                                                                                                                                                                  |
| All products listed conform to current British or<br>European standard and the product information is<br>correct at the time of going to press. | All accessories are manufactured under an accredited BS EN ISO 9001 : 2015 Quality Management System.         | It is the policy of the company to improve products as part of our development programme.  Therefore, we reserve the right to alter designs and dimensions without prior notice. |
| Illustrations and diagrams are reproduced within the limitations of reproduction and printing process and are not binding.                      | Due to manufacturing processes we cannot guarantee an exact colour match and shadings of of certain finishes. | Correct as at 17 October 2018 12:04 PM<br>E&OE                                                                                                                                   |