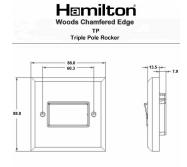

### **Dimensions**

| Primary Range                                                                                                                                   | Woods                                                                                                 |                                                                                                                                                                                  |
|-------------------------------------------------------------------------------------------------------------------------------------------------|-------------------------------------------------------------------------------------------------------|----------------------------------------------------------------------------------------------------------------------------------------------------------------------------------|
| Insert Type                                                                                                                                     | 1 gang 10A Triple Pole Rocker                                                                         |                                                                                                                                                                                  |
| Plate Finish                                                                                                                                    | Woods Chamfered Light Oak                                                                             |                                                                                                                                                                                  |
| Insert Colour                                                                                                                                   | White/White                                                                                           |                                                                                                                                                                                  |
| EAN13 Barcode                                                                                                                                   | 5017504900502                                                                                         |                                                                                                                                                                                  |
| Dimensions (Nominal)                                                                                                                            | Single: Height = 88.0mm Width = 88.0mm Depth = 13.5mm                                                 |                                                                                                                                                                                  |
| Fixing Hole Centres                                                                                                                             | Box Fixing = 60.3mm Grid Fixing = N/A                                                                 |                                                                                                                                                                                  |
| Minimum Wall Box Depth                                                                                                                          | 25mm                                                                                                  |                                                                                                                                                                                  |
| Switched Poles                                                                                                                                  | Triple                                                                                                |                                                                                                                                                                                  |
| Current Rating                                                                                                                                  | 10A                                                                                                   |                                                                                                                                                                                  |
| Voltage                                                                                                                                         | 220/250V AC                                                                                           |                                                                                                                                                                                  |
| Maximum Load                                                                                                                                    | 10 Amp resistive                                                                                      |                                                                                                                                                                                  |
| Mains Frequency                                                                                                                                 | 50Hz                                                                                                  |                                                                                                                                                                                  |
| IP Rating                                                                                                                                       | IP2XD                                                                                                 |                                                                                                                                                                                  |
| Contact Gap Minimum                                                                                                                             | 3mm                                                                                                   |                                                                                                                                                                                  |
| Terminal Capacity 1                                                                                                                             | 5 x 1mm2                                                                                              |                                                                                                                                                                                  |
| Terminal Capacity 2                                                                                                                             | 4 x 1.5mm2                                                                                            |                                                                                                                                                                                  |
| Terminal Capacity 3                                                                                                                             | 1 x 2.5mm2                                                                                            |                                                                                                                                                                                  |
| Terminal Capacity 4                                                                                                                             | 1 x 4mm2 Multi-strand                                                                                 |                                                                                                                                                                                  |
| Terminal Capacity 5                                                                                                                             | 1 x 6mm2                                                                                              |                                                                                                                                                                                  |
| Earth Terminal Capacity 1                                                                                                                       | 5 x 1mm2                                                                                              |                                                                                                                                                                                  |
| Earth Terminal Capacity 2                                                                                                                       | 4 x 1.5mm2                                                                                            |                                                                                                                                                                                  |
| Earth Terminal Capacity 3                                                                                                                       | 3 x 2.5mm2                                                                                            |                                                                                                                                                                                  |
| Earth Terminal Capacity 4                                                                                                                       | 1 x 4mm2 Multi-strand                                                                                 |                                                                                                                                                                                  |
| Earth Terminal Capacity 5                                                                                                                       | 1 x 6mm2                                                                                              |                                                                                                                                                                                  |
| Product Class 1                                                                                                                                 | Must be earthed                                                                                       |                                                                                                                                                                                  |
| Ambient Operating Temperature                                                                                                                   | -5° to +40°C                                                                                          |                                                                                                                                                                                  |
| Recommended Location                                                                                                                            | Internal Use Only                                                                                     |                                                                                                                                                                                  |
| Maximum Installation Altitude                                                                                                                   | 2000m                                                                                                 |                                                                                                                                                                                  |
| Standard/Approval                                                                                                                               | BS EN 60669-1                                                                                         |                                                                                                                                                                                  |
| All products listed conform to current British or<br>European standard and the product information is<br>correct at the time of going to press. | All accessories are manufactured under an accredited BS EN ISO 9001 : 2015 Quality Management System. | It is the policy of the company to improve products as part of our development programme.  Therefore, we reserve the right to alter designs and dimensions without prior notice. |