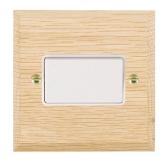

## **WCLTPWH-W**

Woods Chamfered Light Oak 1 gang 10A Triple Pole Rocker White/White

## Item Image