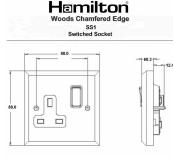

#### **Dimensions**

| Primary Range                                                                                                                                   | Woods                                                                                                 |                                                                                                                                                                                  |
|-------------------------------------------------------------------------------------------------------------------------------------------------|-------------------------------------------------------------------------------------------------------|----------------------------------------------------------------------------------------------------------------------------------------------------------------------------------|
| Insert Type                                                                                                                                     | 1 gang 13A Double Pole Switched Socket                                                                |                                                                                                                                                                                  |
| Plate Finish                                                                                                                                    | Woods Chamfered Light Oak                                                                             |                                                                                                                                                                                  |
| Insert Colour                                                                                                                                   | Bright Chrome/Black                                                                                   |                                                                                                                                                                                  |
| EAN13 Barcode                                                                                                                                   | 5017504904012                                                                                         |                                                                                                                                                                                  |
| Dimensions (Nominal)                                                                                                                            | Single: Height = 88.0mm Width = 88.0mm Depth = 13.5mm                                                 |                                                                                                                                                                                  |
| Fixing Hole Centres                                                                                                                             | Box Fixing = 60.3mm Grid Fixing = N/A                                                                 |                                                                                                                                                                                  |
| Minimum Wall Box Depth                                                                                                                          | 35mm                                                                                                  |                                                                                                                                                                                  |
| Switched Poles                                                                                                                                  | Double                                                                                                |                                                                                                                                                                                  |
| Current Rating                                                                                                                                  | 13 Amp                                                                                                |                                                                                                                                                                                  |
| Voltage                                                                                                                                         | 220/250V AC                                                                                           |                                                                                                                                                                                  |
| Maximum Load                                                                                                                                    | 13 Amp                                                                                                |                                                                                                                                                                                  |
| Mains Frequency                                                                                                                                 | 50Hz                                                                                                  |                                                                                                                                                                                  |
| IP Rating                                                                                                                                       | IP2XD                                                                                                 |                                                                                                                                                                                  |
| Contact Gap Minimum                                                                                                                             | 3mm                                                                                                   |                                                                                                                                                                                  |
| Terminal Capacity 1                                                                                                                             | 4 x 2.5mm2                                                                                            |                                                                                                                                                                                  |
| Terminal Capacity 2                                                                                                                             | 3 x 4mm2                                                                                              |                                                                                                                                                                                  |
| Terminal Capacity 3                                                                                                                             | 2 x 6mm2 Multi-Strand                                                                                 |                                                                                                                                                                                  |
| Terminal Capacity 4                                                                                                                             | 1 x 10mm2                                                                                             |                                                                                                                                                                                  |
| Earth Terminal Capacity 1                                                                                                                       | 4 x 2.5mm2                                                                                            |                                                                                                                                                                                  |
| Earth Terminal Capacity 2                                                                                                                       | 3 x 4mm2                                                                                              |                                                                                                                                                                                  |
| Earth Terminal Capacity 3                                                                                                                       | 2 x 6mm2 Multi-strand                                                                                 |                                                                                                                                                                                  |
| Earth Terminal Capacity 4                                                                                                                       | 1 x 10mm2                                                                                             |                                                                                                                                                                                  |
| Product Class 1                                                                                                                                 | Must be earthed                                                                                       |                                                                                                                                                                                  |
| Ambient Operating Temperature                                                                                                                   | -5° to +40°C                                                                                          |                                                                                                                                                                                  |
| Recommended Location                                                                                                                            | Internal Use Only                                                                                     |                                                                                                                                                                                  |
| Maximum Installation Altitude                                                                                                                   | 2000m                                                                                                 |                                                                                                                                                                                  |
| Standard/Approval                                                                                                                               | BS 1363-2                                                                                             |                                                                                                                                                                                  |
| Additional Notes                                                                                                                                | Dual Earth: Yes                                                                                       |                                                                                                                                                                                  |
| All products listed conform to current British or<br>European standard and the product information is<br>correct at the time of going to press. | All accessories are manufactured under an accredited BS EN ISO 9001 : 2015 Quality Management System. | It is the policy of the company to improve products as part of our development programme.  Therefore, we reserve the right to alter designs and dimensions without prior notice. |
| · · · · · · · · · · · · · · · · · · ·                                                                                                           |                                                                                                       |                                                                                                                                                                                  |