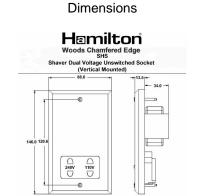

## **WCLSHSB**

Woods Chamfered Light Oak Shaver Dual Voltage Unswitched Socket (Vertically Mounted) Black

Item Image

| Primary Range                                                                                                                                   | Woods                                                                                                 |                                                                                                                                                                                  |
|-------------------------------------------------------------------------------------------------------------------------------------------------|-------------------------------------------------------------------------------------------------------|----------------------------------------------------------------------------------------------------------------------------------------------------------------------------------|
| Insert Type                                                                                                                                     | Shaver Dual Voltage Unswitched Socket (Vertically Mounted)                                            |                                                                                                                                                                                  |
| Plate Finish                                                                                                                                    | Woods Chamfered Vertical Light Oak                                                                    |                                                                                                                                                                                  |
| Insert Colour                                                                                                                                   | Black                                                                                                 |                                                                                                                                                                                  |
| EAN13 Barcode                                                                                                                                   | 5017504901035                                                                                         |                                                                                                                                                                                  |
| Dimensions (Nominal)                                                                                                                            | Double: Height = 146.0mm Width = 88.0mm Depth = 13.5mm                                                |                                                                                                                                                                                  |
| Fixing Hole Centres                                                                                                                             | Box Fixing = 120.6mm Grid Fixing = N/A                                                                |                                                                                                                                                                                  |
| Minimum Wall Box Depth                                                                                                                          | 47mm                                                                                                  |                                                                                                                                                                                  |
| Switched Poles                                                                                                                                  | None                                                                                                  |                                                                                                                                                                                  |
| Current Rating                                                                                                                                  | 20VA                                                                                                  |                                                                                                                                                                                  |
| Voltage                                                                                                                                         | 220/250V AC                                                                                           |                                                                                                                                                                                  |
| Maximum Load                                                                                                                                    | 200/250V input; 115/230V 20VA output                                                                  |                                                                                                                                                                                  |
| Mains Frequency                                                                                                                                 | 50Hz                                                                                                  |                                                                                                                                                                                  |
| IP Rating                                                                                                                                       | IP2XD                                                                                                 |                                                                                                                                                                                  |
| Contact Gap Minimum                                                                                                                             | None                                                                                                  |                                                                                                                                                                                  |
| Terminal Capacity 1                                                                                                                             | 5 x 1mm2                                                                                              |                                                                                                                                                                                  |
| Terminal Capacity 2                                                                                                                             | 4 x 1.5mm2                                                                                            |                                                                                                                                                                                  |
| Terminal Capacity 3                                                                                                                             | 3 x 2.5mm2                                                                                            |                                                                                                                                                                                  |
| Terminal Capacity 4                                                                                                                             | 2 x 4mm2 Multi-strand                                                                                 |                                                                                                                                                                                  |
| Terminal Capacity 5                                                                                                                             | 1 x 6mm2                                                                                              |                                                                                                                                                                                  |
| Earth Terminal Capacity 1                                                                                                                       | 9 x 1mm2                                                                                              |                                                                                                                                                                                  |
| Earth Terminal Capacity 2                                                                                                                       | 6 x 1.5mm2                                                                                            |                                                                                                                                                                                  |
| Earth Terminal Capacity 3                                                                                                                       | 4 x 2.5mm2                                                                                            |                                                                                                                                                                                  |
| Earth Terminal Capacity 4                                                                                                                       | 2 x 4mm2 Multi-strand                                                                                 |                                                                                                                                                                                  |
| Earth Terminal Capacity 5                                                                                                                       | 1 x 6mm2                                                                                              |                                                                                                                                                                                  |
| Product Class 1                                                                                                                                 | Must be earthed                                                                                       |                                                                                                                                                                                  |
| Ambient Operating Temperature                                                                                                                   | -5° to +40°C                                                                                          |                                                                                                                                                                                  |
| Recommended Location                                                                                                                            | Internal Use Only                                                                                     |                                                                                                                                                                                  |
| Maximum Installation Altitude                                                                                                                   | 2000m                                                                                                 |                                                                                                                                                                                  |
| Standard/Approval                                                                                                                               | BS EN 61558-2-5 - BS 4573                                                                             |                                                                                                                                                                                  |
| Additional Notes                                                                                                                                | Must be mounted vertically. Shuttered :Yes. Box Depth 47mm                                            |                                                                                                                                                                                  |
| All products listed conform to current British or<br>European standard and the product information is<br>correct at the time of going to press. | All accessories are manufactured under an accredited BS EN ISO 9001 : 2015 Quality Management System. | It is the policy of the company to improve products as part of our development programme.  Therefore, we reserve the right to alter designs and dimensions without prior notice. |
| Illustrations and diagrams are reproduced within                                                                                                | Due to manufacturing processes we cannot                                                              | Correct as at 17 October 2018 12:04 PM                                                                                                                                           |