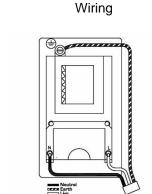

## **WCLSHSB**

Woods Chamfered Light Oak Shaver Dual Voltage Unswitched Socket (Vertically Mounted) Black

Item Image

| Primary Range                                                                                                                                   | Woods                                                                                                 |                                                                                                                                                                                  |
|-------------------------------------------------------------------------------------------------------------------------------------------------|-------------------------------------------------------------------------------------------------------|----------------------------------------------------------------------------------------------------------------------------------------------------------------------------------|
| Insert Type                                                                                                                                     | Shaver Dual Voltage Unswitched Socket (Vertically Mounted)                                            |                                                                                                                                                                                  |
| Plate Finish                                                                                                                                    | Woods Chamfered Vertical Light Oak                                                                    |                                                                                                                                                                                  |
| Insert Colour                                                                                                                                   | Black                                                                                                 |                                                                                                                                                                                  |
| EAN13 Barcode                                                                                                                                   | 5017504901035                                                                                         |                                                                                                                                                                                  |
| Dimensions (Nominal)                                                                                                                            | Double: Height = 146.0mm Width = 88.0mm Depth = 13.5mm                                                |                                                                                                                                                                                  |
| Fixing Hole Centres                                                                                                                             | Box Fixing = 120.6mm Grid Fixing = N/A                                                                |                                                                                                                                                                                  |
| Minimum Wall Box Depth                                                                                                                          | 47mm                                                                                                  |                                                                                                                                                                                  |
| Switched Poles                                                                                                                                  | None                                                                                                  |                                                                                                                                                                                  |
| Current Rating                                                                                                                                  | 20VA                                                                                                  |                                                                                                                                                                                  |
| Voltage                                                                                                                                         | 220/250V AC                                                                                           |                                                                                                                                                                                  |
| Maximum Load                                                                                                                                    | 200/250V input; 115/230V 20VA output                                                                  |                                                                                                                                                                                  |
| Mains Frequency                                                                                                                                 | 50Hz                                                                                                  |                                                                                                                                                                                  |
| IP Rating                                                                                                                                       | IP2XD                                                                                                 |                                                                                                                                                                                  |
| Contact Gap Minimum                                                                                                                             | None                                                                                                  |                                                                                                                                                                                  |
| Terminal Capacity 1                                                                                                                             | 5 x 1mm2                                                                                              |                                                                                                                                                                                  |
| Terminal Capacity 2                                                                                                                             | 4 x 1.5mm2                                                                                            |                                                                                                                                                                                  |
| Terminal Capacity 3                                                                                                                             | 3 x 2.5mm2                                                                                            |                                                                                                                                                                                  |
| Terminal Capacity 4                                                                                                                             | 2 x 4mm2 Multi-strand                                                                                 |                                                                                                                                                                                  |
| Terminal Capacity 5                                                                                                                             | 1 x 6mm2                                                                                              |                                                                                                                                                                                  |
| Earth Terminal Capacity 1                                                                                                                       | 9 x 1mm2                                                                                              |                                                                                                                                                                                  |
| Earth Terminal Capacity 2                                                                                                                       | 6 x 1.5mm2                                                                                            |                                                                                                                                                                                  |
| Earth Terminal Capacity 3                                                                                                                       | 4 x 2.5mm2                                                                                            |                                                                                                                                                                                  |
| Earth Terminal Capacity 4                                                                                                                       | 2 x 4mm2 Multi-strand                                                                                 |                                                                                                                                                                                  |
| Earth Terminal Capacity 5                                                                                                                       | 1 x 6mm2                                                                                              |                                                                                                                                                                                  |
| Product Class 1                                                                                                                                 | Must be earthed                                                                                       |                                                                                                                                                                                  |
| Ambient Operating Temperature                                                                                                                   | -5° to +40°C                                                                                          |                                                                                                                                                                                  |
| Recommended Location                                                                                                                            | Internal Use Only                                                                                     |                                                                                                                                                                                  |
| Maximum Installation Altitude                                                                                                                   | 2000m                                                                                                 |                                                                                                                                                                                  |
| Standard/Approval                                                                                                                               | BS EN 61558-2-5 - BS 4573                                                                             |                                                                                                                                                                                  |
| Additional Notes                                                                                                                                | Must be mounted vertically. Shuttered :Yes. Box Depth 47mm                                            |                                                                                                                                                                                  |
| All products listed conform to current British or<br>European standard and the product information is<br>correct at the time of going to press. | All accessories are manufactured under an accredited BS EN ISO 9001 : 2015 Quality Management System. | It is the policy of the company to improve products as part of our development programme.  Therefore, we reserve the right to alter designs and dimensions without prior notice. |
| Illustrations and diagrams are reproduced within                                                                                                | Due to manufacturing processes we cannot                                                              | Correct as at 17 October 2018 12:04 PM                                                                                                                                           |