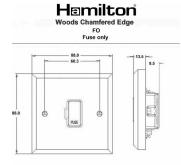

### **Dimensions**

| Primary Range                                                                                                                                   | Woods                                                                                                         |                                                                                                                                                                                  |
|-------------------------------------------------------------------------------------------------------------------------------------------------|---------------------------------------------------------------------------------------------------------------|----------------------------------------------------------------------------------------------------------------------------------------------------------------------------------|
| Insert Type                                                                                                                                     | 1 gang 13A Fuse Only                                                                                          |                                                                                                                                                                                  |
| Plate Finish                                                                                                                                    | Woods Chamfered Light Oak                                                                                     |                                                                                                                                                                                  |
| Insert Colour                                                                                                                                   | Satin Chrome/Black                                                                                            |                                                                                                                                                                                  |
| EAN13 Barcode                                                                                                                                   | 5017504906955                                                                                                 |                                                                                                                                                                                  |
| Dimensions (Nominal)                                                                                                                            | Single: Height = 88.0mm Width = 88.0mm Depth = 13.5mm                                                         |                                                                                                                                                                                  |
| Fixing Hole Centres                                                                                                                             | Box Fixing = 60.3mm Grid Fixing = N/A                                                                         |                                                                                                                                                                                  |
| Minimum Wall Box Depth                                                                                                                          | 35mm                                                                                                          |                                                                                                                                                                                  |
| Switched Poles                                                                                                                                  | None                                                                                                          |                                                                                                                                                                                  |
| Current Rating                                                                                                                                  | 13 Amp                                                                                                        |                                                                                                                                                                                  |
| Voltage                                                                                                                                         | 220/250V AC                                                                                                   |                                                                                                                                                                                  |
| Maximum Load                                                                                                                                    | 13 Amp                                                                                                        |                                                                                                                                                                                  |
| Mains Frequency                                                                                                                                 | 50Hz                                                                                                          |                                                                                                                                                                                  |
| IP Rating                                                                                                                                       | IP2XD                                                                                                         |                                                                                                                                                                                  |
| Contact Gap Minimum                                                                                                                             | None                                                                                                          |                                                                                                                                                                                  |
| Terminal Capacity 1                                                                                                                             | 5 x 1mm2                                                                                                      |                                                                                                                                                                                  |
| Terminal Capacity 2                                                                                                                             | 4 x 1.5mm2                                                                                                    |                                                                                                                                                                                  |
| Terminal Capacity 3                                                                                                                             | 3 x 2.5mm2                                                                                                    |                                                                                                                                                                                  |
| Terminal Capacity 4                                                                                                                             | 1 x 4mm2 Multi-strand                                                                                         |                                                                                                                                                                                  |
| Terminal Capacity 5                                                                                                                             | 1 x 6mm2                                                                                                      |                                                                                                                                                                                  |
| Earth Terminal Capacity 1                                                                                                                       | 6 x 1mm2                                                                                                      |                                                                                                                                                                                  |
| Earth Terminal Capacity 2                                                                                                                       | 5 x 1.5mm2                                                                                                    |                                                                                                                                                                                  |
| Earth Terminal Capacity 3                                                                                                                       | 3 x 2.5mm2                                                                                                    |                                                                                                                                                                                  |
| Earth Terminal Capacity 4                                                                                                                       | 2 x 4mm2 Multi-strand                                                                                         |                                                                                                                                                                                  |
| Earth Terminal Capacity 5                                                                                                                       | 1 x 6mm2                                                                                                      |                                                                                                                                                                                  |
| Product Class 1                                                                                                                                 | Must be earthed                                                                                               |                                                                                                                                                                                  |
| Ambient Operating Temperature                                                                                                                   | -5° to +40°C                                                                                                  |                                                                                                                                                                                  |
| Recommended Location                                                                                                                            | Internal Use Only                                                                                             |                                                                                                                                                                                  |
| Maximum Installation Altitude                                                                                                                   | 2000m                                                                                                         |                                                                                                                                                                                  |
| Standard/Approval                                                                                                                               | BS 1363-4                                                                                                     |                                                                                                                                                                                  |
| All products listed conform to current British or<br>European standard and the product information is<br>correct at the time of going to press. | All accessories are manufactured under an accredited BS EN ISO 9001 : 2015 Quality Management System.         | It is the policy of the company to improve products as part of our development programme.  Therefore, we reserve the right to alter designs and dimensions without prior notice. |
| Illustrations and diagrams are reproduced within the limitations of reproduction and printing process and are not binding.                      | Due to manufacturing processes we cannot guarantee an exact colour match and shadings of of certain finishes. | Correct as at 17 October 2018 12:03 PM<br>E&OE                                                                                                                                   |