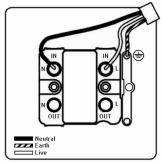

SL

# making connections beautifully

Wiring Accessories • Circuit Protection • Smart Lighting Control & Multi-room Audio

## **WCLFOSC-B**

Woods Chamfered Light Oak 1 gang 13A Fuse Only Satin Chrome/Black

## Item Image



## Wiring



### **Dimensions**



| Primary Range                                                                                                                                   | Woods                                                                                                         |                                                                                                                                                                                  |
|-------------------------------------------------------------------------------------------------------------------------------------------------|---------------------------------------------------------------------------------------------------------------|------------------------------------------------------------------------------