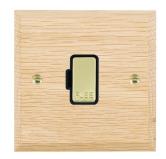

## **WCLFOPB-B**

Woods Chamfered Light Oak 1 gang 13A Fuse Only Polished Brass/Black

## Item Image