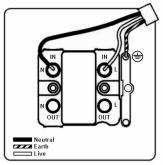

SL

# making connections beautifully

Wiring Accessories • Circuit Protection • Smart Lighting Control & Multi-room Audio

## **WCLFOPB-B**

Woods Chamfered Light Oak 1 gang 13A Fuse Only Polished Brass/Black

## Item Image



## Wiring



### Dimensions



| Primary Range                                                                                                                                   | Woods                                                                                                 |                                                                                                                                                                                          |
|-------------------------------------------------------------------------------------------------------------------------------------------------|-------------------------------------------------------------------------------------------------------|------------------------------------------------------------------------------------------