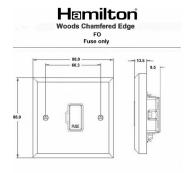

### Dimensions

| Primary Range                                                                                                                                   | Woods                                                                                                 |                                                                                                                                                                                          |
|-------------------------------------------------------------------------------------------------------------------------------------------------|-------------------------------------------------------------------------------------------------------|------------------------------------------------------------------------------------------------------------------------------------------------------------------------------------------|
| Insert Type                                                                                                                                     | 1 gang 13A Fuse Only                                                                                  |                                                                                                                                                                                          |
| Plate Finish                                                                                                                                    | Woods Chamfered Light Oak                                                                             |                                                                                                                                                                                          |
| Insert Colour                                                                                                                                   | Polished Brass/Black                                                                                  |                                                                                                                                                                                          |
| EAN13 Barcode                                                                                                                                   | 5017504902957                                                                                         |                                                                                                                                                                                          |
| Dimensions (Nominal)                                                                                                                            | Single: Height = 88.0mm Width = 88.0mm Depth = 13.5mm                                                 |                                                                                                                                                                                          |
| Fixing Hole Centres                                                                                                                             | Box Fixing = 60.3mm Grid Fixing = N/A                                                                 |                                                                                                                                                                                          |
| Minimum Wall Box Depth                                                                                                                          | 35mm                                                                                                  |                                                                                                                                                                                          |
| Switched Poles                                                                                                                                  | None                                                                                                  |                                                                                                                                                                                          |
| Current Rating                                                                                                                                  | 13 Amp                                                                                                |                                                                                                                                                                                          |
| Voltage                                                                                                                                         | 220/250V AC                                                                                           |                                                                                                                                                                                          |
| Maximum Load                                                                                                                                    | 13 Amp                                                                                                |                                                                                                                                                                                          |
| Mains Frequency                                                                                                                                 | 50Hz                                                                                                  |                                                                                                                                                                                          |
| IP Rating                                                                                                                                       | IP2XD                                                                                                 |                                                                                                                                                                                          |
| Contact Gap Minimum                                                                                                                             | None                                                                                                  |                                                                                                                                                                                          |
| Terminal Capacity 1                                                                                                                             | 5 x 1mm2                                                                                              |                                                                                                                                                                                          |
| Terminal Capacity 2                                                                                                                             | 4 x 1.5mm2                                                                                            |                                                                                                                                                                                          |
| Terminal Capacity 3                                                                                                                             | 3 x 2.5mm2                                                                                            |                                                                                                                                                                                          |
| Terminal Capacity 4                                                                                                                             | 1 x 4mm2 Multi-strand                                                                                 |                                                                                                                                                                                          |
| Terminal Capacity 5                                                                                                                             | 1 x 6mm2                                                                                              |                                                                                                                                                                                          |
| Earth Terminal Capacity 1                                                                                                                       | 6 x 1mm2                                                                                              |                                                                                                                                                                                          |
| Earth Terminal Capacity 2                                                                                                                       | 5 x 1.5mm2                                                                                            |                                                                                                                                                                                          |
| Earth Terminal Capacity 3                                                                                                                       | 3 x 2.5mm2                                                                                            |                                                                                                                                                                                          |
| Earth Terminal Capacity 4                                                                                                                       | 2 x 4mm2 Multi-strand                                                                                 |                                                                                                                                                                                          |
| Earth Terminal Capacity 5                                                                                                                       | 1 x 6mm2                                                                                              |                                                                                                                                                                                          |
| Product Class 1                                                                                                                                 | Must be earthed                                                                                       |                                                                                                                                                                                          |
| Ambient Operating Temperature                                                                                                                   | -5° to +40°C                                                                                          |                                                                                                                                                                                          |
| Recommended Location                                                                                                                            | Internal Use Only                                                                                     |                                                                                                                                                                                          |
| Maximum Installation Altitude                                                                                                                   | 2000m                                                                                                 |                                                                                                                                                                                          |
| Standard/Approval                                                                                                                               | BS 1363-4                                                                                             |                                                                                                                                                                                          |
| All products listed conform to current British or<br>European standard and the product information is<br>correct at the time of going to press. | All accessories are manufactured under an accredited BS EN ISO 9001 : 2015 Quality Management System. | It is the policy of the company to improve products<br>as part of our development programme.<br>Therefore, we reserve the right to alter designs<br>and dimensions without prior notice. |
| Illustrations and diagrams are reproduced within the limitations of reproduction and printing                                                   | Due to manufacturing processes we cannot guarantee an exact colour match and shadings of              | Correct as at 17 October 2018 12:03 PM<br>E&OE                                                                                                                                           |