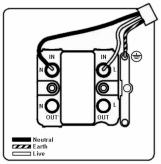

SL

# making connections beautifully

Wiring Accessories • Circuit Protection • Smart Lighting Control & Multi-room Audio

## **WCLFOBC-B**

Woods Chamfered Light Oak 1 gang 13A Fuse Only Bright Chrome/Black

## Item Image



## Wiring



### **Dimensions**



| Primary Range                                                                                                                                   | Woods                                                                                                 |                                                                                                                                                                                 |
|-------------------------------------------------------------------------------------------------------------------------------------------------|-------------------------------------------------------------------------------------------------------|-----------------------------------------------------------------------------------------------