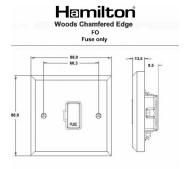

### **Dimensions**

| Primary Range                                                                                                                                   | Woods                                                                                                 |                                                                                                                                                                                 |
|-------------------------------------------------------------------------------------------------------------------------------------------------|-------------------------------------------------------------------------------------------------------|---------------------------------------------------------------------------------------------------------------------------------------------------------------------------------|
| Insert Type                                                                                                                                     | 1 gang 13A Fuse Only                                                                                  |                                                                                                                                                                                 |
| Plate Finish                                                                                                                                    | Woods Chamfered Light Oak                                                                             |                                                                                                                                                                                 |
| Insert Colour                                                                                                                                   | Bright Chrome/Black                                                                                   |                                                                                                                                                                                 |
| EAN13 Barcode                                                                                                                                   | 5017504904951                                                                                         |                                                                                                                                                                                 |
| Dimensions (Nominal)                                                                                                                            | Single: Height = 88.0mm Width = 88.0mm Depth = 13.5mm                                                 |                                                                                                                                                                                 |
| Fixing Hole Centres                                                                                                                             | Box Fixing = 60.3mm Grid Fixing = N/A                                                                 |                                                                                                                                                                                 |
| Minimum Wall Box Depth                                                                                                                          | 35mm                                                                                                  |                                                                                                                                                                                 |
| Switched Poles                                                                                                                                  | None                                                                                                  |                                                                                                                                                                                 |
| Current Rating                                                                                                                                  | 13 Amp                                                                                                |                                                                                                                                                                                 |
| Voltage                                                                                                                                         | 220/250V AC                                                                                           |                                                                                                                                                                                 |
| Maximum Load                                                                                                                                    | 13 Amp                                                                                                |                                                                                                                                                                                 |
| Mains Frequency                                                                                                                                 | 50Hz                                                                                                  |                                                                                                                                                                                 |
| IP Rating                                                                                                                                       | IP2XD                                                                                                 |                                                                                                                                                                                 |
| Contact Gap Minimum                                                                                                                             | None                                                                                                  |                                                                                                                                                                                 |
| Terminal Capacity 1                                                                                                                             | 5 x 1mm2                                                                                              |                                                                                                                                                                                 |
| Terminal Capacity 2                                                                                                                             | 4 x 1.5mm2                                                                                            |                                                                                                                                                                                 |
| Terminal Capacity 3                                                                                                                             | 3 x 2.5mm2                                                                                            |                                                                                                                                                                                 |
| Terminal Capacity 4                                                                                                                             | 1 x 4mm2 Multi-strand                                                                                 |                                                                                                                                                                                 |
| Terminal Capacity 5                                                                                                                             | 1 x 6mm2                                                                                              |                                                                                                                                                                                 |
| Earth Terminal Capacity 1                                                                                                                       | 6 x 1mm2                                                                                              |                                                                                                                                                                                 |
| Earth Terminal Capacity 2                                                                                                                       | 5 x 1.5mm2                                                                                            |                                                                                                                                                                                 |
| Earth Terminal Capacity 3                                                                                                                       | 3 x 2.5mm2                                                                                            |                                                                                                                                                                                 |
| Earth Terminal Capacity 4                                                                                                                       | 2 x 4mm2 Multi-strand                                                                                 |                                                                                                                                                                                 |
| Earth Terminal Capacity 5                                                                                                                       | 1 x 6mm2                                                                                              |                                                                                                                                                                                 |
| Product Class 1                                                                                                                                 | Must be earthed                                                                                       |                                                                                                                                                                                 |
| Ambient Operating Temperature                                                                                                                   | -5° to +40°C                                                                                          |                                                                                                                                                                                 |
| Recommended Location                                                                                                                            | Internal Use Only                                                                                     |                                                                                                                                                                                 |
| Maximum Installation Altitude                                                                                                                   | 2000m                                                                                                 |                                                                                                                                                                                 |
| Standard/Approval                                                                                                                               | BS 1363-4                                                                                             |                                                                                                                                                                                 |
| All products listed conform to current British or<br>European standard and the product information is<br>correct at the time of going to press. | All accessories are manufactured under an accredited BS EN ISO 9001 : 2015 Quality Management System. | It is the policy of the company to improve products as part of our development programme. Therefore, we reserve the right to alter designs and dimensions without prior notice. |
| Illustrations and diagrams are reproduced within the limitations of reproduction and printing                                                   | Due to manufacturing processes we cannot guarantee an exact colour match and shadings of              | Correct as at 17 October 2018 12:03 PM<br>E&OE                                                                                                                                  |