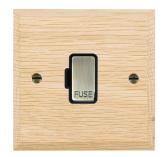

## **WCLFOAB-B**

Woods Chamfered Light Oak 1 gang 13A Fuse Only Antique Brass/Black

## Item Image