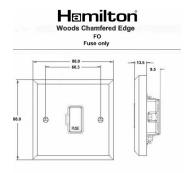

### Dimensions

| Primary Range                                                                                                                                   | Woods                                                                                                 |                                                                                                                                                                                 |  |
|-------------------------------------------------------------------------------------------------------------------------------------------------|-------------------------------------------------------------------------------------------------------|---------------------------------------------------------------------------------------------------------------------------------------------------------------------------------|--|
| Insert Type                                                                                                                                     | 1 gang 13A Fuse Only                                                                                  |                                                                                                                                                                                 |  |
| Plate Finish                                                                                                                                    | Woods Chamfered Light Oak                                                                             |                                                                                                                                                                                 |  |
| Insert Colour                                                                                                                                   | Antique Brass/Black                                                                                   |                                                                                                                                                                                 |  |
| EAN13 Barcode                                                                                                                                   | 5017504908959                                                                                         |                                                                                                                                                                                 |  |
| Dimensions (Nominal)                                                                                                                            | Single: Height = 88.0mm Width = 88.0mm Depth = 13.5                                                   | Single: Height = 88.0mm Width = 88.0mm Depth = 13.5mm                                                                                                                           |  |
| Fixing Hole Centres                                                                                                                             | Box Fixing = 60.3mm Grid Fixing = N/A                                                                 |                                                                                                                                                                                 |  |
| Minimum Wall Box Depth                                                                                                                          | 35mm                                                                                                  |                                                                                                                                                                                 |  |
| Switched Poles                                                                                                                                  | None                                                                                                  |                                                                                                                                                                                 |  |
| Current Rating                                                                                                                                  | 13 Amp                                                                                                |                                                                                                                                                                                 |  |
| Voltage                                                                                                                                         | 220/250V AC                                                                                           |                                                                                                                                                                                 |  |
| Maximum Load                                                                                                                                    | 13 Amp                                                                                                |                                                                                                                                                                                 |  |
| Mains Frequency                                                                                                                                 | 50Hz                                                                                                  |                                                                                                                                                                                 |  |
| IP Rating                                                                                                                                       | IP2XD                                                                                                 |                                                                                                                                                                                 |  |
| Contact Gap Minimum                                                                                                                             | None                                                                                                  |                                                                                                                                                                                 |  |
| Terminal Capacity 1                                                                                                                             | 5 x 1mm2                                                                                              |                                                                                                                                                                                 |  |
| Terminal Capacity 2                                                                                                                             | 4 x 1.5mm2                                                                                            |                                                                                                                                                                                 |  |
| Terminal Capacity 3                                                                                                                             | 3 x 2.5mm2                                                                                            |                                                                                                                                                                                 |  |
| Terminal Capacity 4                                                                                                                             | 1 x 4mm2 Multi-strand                                                                                 |                                                                                                                                                                                 |  |
| Terminal Capacity 5                                                                                                                             | 1 x 6mm2                                                                                              |                                                                                                                                                                                 |  |
| Earth Terminal Capacity 1                                                                                                                       | 6 x 1mm2                                                                                              |                                                                                                                                                                                 |  |
| Earth Terminal Capacity 2                                                                                                                       | 5 x 1.5mm2                                                                                            |                                                                                                                                                                                 |  |
| Earth Terminal Capacity 3                                                                                                                       | 3 x 2.5mm2                                                                                            |                                                                                                                                                                                 |  |
| Earth Terminal Capacity 4                                                                                                                       | 2 x 4mm2 Multi-strand                                                                                 |                                                                                                                                                                                 |  |
| Earth Terminal Capacity 5                                                                                                                       | 1 x 6mm2                                                                                              |                                                                                                                                                                                 |  |
| Product Class 1                                                                                                                                 | Must be earthed                                                                                       |                                                                                                                                                                                 |  |
| Ambient Operating Temperature                                                                                                                   | -5° to +40°C                                                                                          |                                                                                                                                                                                 |  |
| Recommended Location                                                                                                                            | Internal Use Only                                                                                     |                                                                                                                                                                                 |  |
| Maximum Installation Altitude                                                                                                                   | 2000m                                                                                                 |                                                                                                                                                                                 |  |
| Standard/Approval                                                                                                                               | BS 1363-4                                                                                             |                                                                                                                                                                                 |  |
| All products listed conform to current British or<br>European standard and the product information is<br>correct at the time of going to press. | All accessories are manufactured under an accredited BS EN ISO 9001 : 2015 Quality Management System. | It is the policy of the company to improve products as part of our development programme. Therefore, we reserve the right to alter designs and dimensions without prior notice. |  |
| Illustrations and diagrams are reproduced within the limitations of reproduction and printing                                                   | Due to manufacturing processes we cannot guarantee an exact colour match and shadings of              | Correct as at 17 October 2018 12:03 PM<br>E&OE                                                                                                                                  |  |