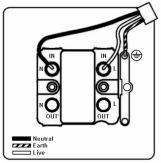

SL

# making connections beautifully

Wiring Accessories • Circuit Protection • Smart Lighting Control & Multi-room Audio

## **WCLFOAB-B**

Woods Chamfered Light Oak 1 gang 13A Fuse Only Antique Brass/Black

## Item Image



## Wiring



### Dimensions



| Primary Range                                                                                                                                   | Woods                                                                                                 |                                                                                                                                                                                 |  |
|-------------------------------------------------------------------------------------------------------------------------------------------------|-------------------------------------------------------------------------------------------------------|------------------------------------------------------------------------------------------------