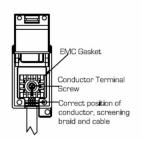

SL

# making connections beautifully

Wiring Accessories • Circuit Protection • Smart Lighting Control & Multi-room Audio

### **WCLDTVMW**

Woods Chamfered Light Oak 1 gang Non-Isolated TV (Male) White

## Item Image



## Wiring



#### **Dimensions**



| Primary Range                                                                                                                                   | Woods                                                                                                 |                                                                                                                                                                                          |
|-------------------------------------------------------------------------------------------------------------------------------------------------|-------------------------------------------------------------------------------------------------------|-------------------------------------------------------------------------------------