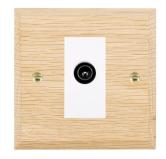

### **WCLDTVMW**

Woods Chamfered Light Oak 1 gang Non-Isolated TV (Male) White

## Item Image