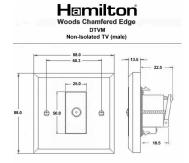

#### **Dimensions**

| Primary Range                                                                                                                                   | Woods                                                                                                 |                                                                                                                                                                                          |
|-------------------------------------------------------------------------------------------------------------------------------------------------|-------------------------------------------------------------------------------------------------------|------------------------------------------------------------------------------------------------------------------------------------------------------------------------------------------|
| Insert Type                                                                                                                                     | 1 gang Non-Isolated TV (Male) (DAB Compatible)                                                        |                                                                                                                                                                                          |
| Plate Finish                                                                                                                                    | Woods Chamfered Light Oak                                                                             |                                                                                                                                                                                          |
| Insert Colour                                                                                                                                   | White                                                                                                 |                                                                                                                                                                                          |
| EAN13 Barcode                                                                                                                                   | 5017504900519                                                                                         |                                                                                                                                                                                          |
| Dimensions (Nominal)                                                                                                                            | Single: Height = 88.0mm Width = 88.0mm Depth = 13.5mm                                                 |                                                                                                                                                                                          |
| Fixing Hole Centres                                                                                                                             | Box Fixing = 60.3mm Grid Fixing = N/A                                                                 |                                                                                                                                                                                          |
| Minimum Wall Box Depth                                                                                                                          | 35mm                                                                                                  |                                                                                                                                                                                          |
| Switched Poles                                                                                                                                  | N/A                                                                                                   |                                                                                                                                                                                          |
| IP Rating                                                                                                                                       | IP2XD                                                                                                 |                                                                                                                                                                                          |
| Contact Gap Minimum                                                                                                                             | N/A                                                                                                   |                                                                                                                                                                                          |
| Earth Terminal Capacity 1                                                                                                                       | 5 x 1mm2                                                                                              |                                                                                                                                                                                          |
| Earth Terminal Capacity 2                                                                                                                       | 4 x 1.5mm2                                                                                            |                                                                                                                                                                                          |
| Earth Terminal Capacity 3                                                                                                                       | 3 x 2.5mm2                                                                                            |                                                                                                                                                                                          |
| Earth Terminal Capacity 4                                                                                                                       | 1 x 4mm2 Multi-strand                                                                                 |                                                                                                                                                                                          |
| Earth Terminal Capacity 5                                                                                                                       | 1 x 6mm2                                                                                              |                                                                                                                                                                                          |
| Product Class 1                                                                                                                                 | Must be earthed (ref BS7671 415.2.1)                                                                  |                                                                                                                                                                                          |
| Ambient Operating Temperature                                                                                                                   | -5° to +40°C                                                                                          |                                                                                                                                                                                          |
| Recommended Location                                                                                                                            | Internal Use Only                                                                                     |                                                                                                                                                                                          |
| Maximum Installation Altitude                                                                                                                   | 2000m                                                                                                 |                                                                                                                                                                                          |
| EuroFix Additional Notes                                                                                                                        | TV Outlet (IEC 169-2 male socket) Usually used for FM (DAB) outlet                                    |                                                                                                                                                                                          |
| Frequencies 1                                                                                                                                   | FM DC=5-2200 MHz                                                                                      |                                                                                                                                                                                          |
| All products listed conform to current British or<br>European standard and the product information is<br>correct at the time of going to press. | All accessories are manufactured under an accredited BS EN ISO 9001 : 2015 Quality Management System. | It is the policy of the company to improve products<br>as part of our development programme.<br>Therefore, we reserve the right to alter designs<br>and dimensions without prior notice. |
| Illustrations and diagrams are reproduced within the limitations of reproduction and printing                                                   | Due to manufacturing processes we cannot guarantee an exact color match and shadings of               | Correct as at 17 October 2018 12:03 PM<br>E&OE                                                                                                                                           |