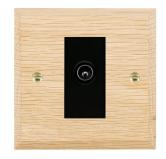

#### **WCLDTVMB**

Woods Chamfered Light Oak 1 gang Non-Isolated TV (Male) Black

## Item Image