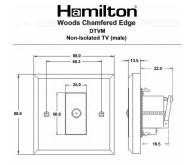

#### **Dimensions**

| Primary Range                                                                                                                                   | Woods                                                                                                 |                                                                                                                                                                                  |
|-------------------------------------------------------------------------------------------------------------------------------------------------|-------------------------------------------------------------------------------------------------------|----------------------------------------------------------------------------------------------------------------------------------------------------------------------------------|
| Insert Type                                                                                                                                     | 1 gang Non-Isolated TV (Male) (DAB Compatible)                                                        |                                                                                                                                                                                  |
| Plate Finish                                                                                                                                    | Woods Chamfered Light Oak                                                                             |                                                                                                                                                                                  |
| Insert Colour                                                                                                                                   | Black                                                                                                 |                                                                                                                                                                                  |
| EAN13 Barcode                                                                                                                                   | 5017504901516                                                                                         |                                                                                                                                                                                  |
| Dimensions (Nominal)                                                                                                                            | Single: Height = 88.0mm Width = 88.0mm Depth = 13.5mm                                                 |                                                                                                                                                                                  |
| Fixing Hole Centres                                                                                                                             | Box Fixing = 60.3mm Grid Fixing = N/A                                                                 |                                                                                                                                                                                  |
| Minimum Wall Box Depth                                                                                                                          | 35mm                                                                                                  |                                                                                                                                                                                  |
| Switched Poles                                                                                                                                  | N/A                                                                                                   |                                                                                                                                                                                  |
| IP Rating                                                                                                                                       | IP2XD                                                                                                 |                                                                                                                                                                                  |
| Contact Gap Minimum                                                                                                                             | N/A                                                                                                   |                                                                                                                                                                                  |
| Earth Terminal Capacity 1                                                                                                                       | 5 x 1mm2                                                                                              |                                                                                                                                                                                  |
| Earth Terminal Capacity 2                                                                                                                       | 4 x 1.5mm2                                                                                            |                                                                                                                                                                                  |
| Earth Terminal Capacity 3                                                                                                                       | 3 x 2.5mm2                                                                                            |                                                                                                                                                                                  |
| Earth Terminal Capacity 4                                                                                                                       | 1 x 4mm2 Multi-strand                                                                                 |                                                                                                                                                                                  |
| Earth Terminal Capacity 5                                                                                                                       | 1 x 6mm2                                                                                              |                                                                                                                                                                                  |
| Product Class 1                                                                                                                                 | Must be earthed (ref BS7671 415.2.1)                                                                  |                                                                                                                                                                                  |
| Ambient Operating Temperature                                                                                                                   | -5° to +40°C                                                                                          |                                                                                                                                                                                  |
| Recommended Location                                                                                                                            | Internal Use Only                                                                                     |                                                                                                                                                                                  |
| Maximum Installation Altitude                                                                                                                   | 2000m                                                                                                 |                                                                                                                                                                                  |
| EuroFix Additional Notes                                                                                                                        | TV Outlet (IEC 169-2 male socket) Usually used for FM (DAB) outlet                                    |                                                                                                                                                                                  |
| Frequencies 1                                                                                                                                   | FM DC=5-2200 MHz                                                                                      |                                                                                                                                                                                  |
| All products listed conform to current British or<br>European standard and the product information is<br>correct at the time of going to press. | All accessories are manufactured under an accredited BS EN ISO 9001 : 2015 Quality Management System. | It is the policy of the company to improve products as part of our development programme.  Therefore, we reserve the right to alter designs and dimensions without prior notice. |
| Illustrations and diagrams are reproduced within the limitations of reproduction and printing                                                   | Due to manufacturing processes we cannot guarantee an exact colour match and shadings of              | Correct as at 17 October 2018 12:03 PM<br>E&OE                                                                                                                                   |