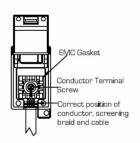

SL

# making connections beautifully

Wiring Accessories • Circuit Protection • Smart Lighting Control & Multi-room Audio

#### **WCLDTVMB**

Woods Chamfered Light Oak 1 gang Non-Isolated TV (Male) Black

## Item Image



## Wiring



#### **Dimensions**



| Primary Range                                                                                                                                   | Woods                                                                                                 |                                                                                                                                                                                  |
|-------------------------------------------------------------------------------------------------------------------------------------------------|-------------------------------------------------------------------------------------------------------|---------------------------------------------------------------------------------------------