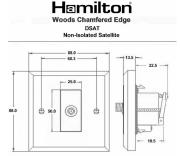

#### Dimensions

| Primary Range                                                                                                                                   | Woods                                                                                                         |                                                                                                                                                                                  |
|-------------------------------------------------------------------------------------------------------------------------------------------------|---------------------------------------------------------------------------------------------------------------|----------------------------------------------------------------------------------------------------------------------------------------------------------------------------------|
| Insert Type                                                                                                                                     | 1 gang Non-Isolated Satellite (DAB Compatible)                                                                |                                                                                                                                                                                  |
| Plate Finish                                                                                                                                    | Woods Chamfered Light Oak                                                                                     |                                                                                                                                                                                  |
| Insert Colour                                                                                                                                   | White                                                                                                         |                                                                                                                                                                                  |
| EAN13 Barcode                                                                                                                                   | 5017504900526                                                                                                 |                                                                                                                                                                                  |
| Dimensions (Nominal)                                                                                                                            | Single: Height = 88.0mm Width = 88.0mm Depth = 13.5mm                                                         |                                                                                                                                                                                  |
| Fixing Hole Centres                                                                                                                             | Box Fixing = 60.3mm Grid Fixing = N/A                                                                         |                                                                                                                                                                                  |
| Minimum Wall Box Depth                                                                                                                          | 35mm                                                                                                          |                                                                                                                                                                                  |
| Switched Poles                                                                                                                                  | N/A                                                                                                           |                                                                                                                                                                                  |
| IP Rating                                                                                                                                       | IP2XD                                                                                                         |                                                                                                                                                                                  |
| Contact Gap Minimum                                                                                                                             | N/A                                                                                                           |                                                                                                                                                                                  |
| Earth Terminal Capacity 1                                                                                                                       | 5 x 1mm2                                                                                                      |                                                                                                                                                                                  |
| Earth Terminal Capacity 2                                                                                                                       | 4 x 1.5mm2                                                                                                    |                                                                                                                                                                                  |
| Earth Terminal Capacity 3                                                                                                                       | 3 x 2.5mm2                                                                                                    |                                                                                                                                                                                  |
| Earth Terminal Capacity 4                                                                                                                       | 1 x 4mm2 Multi-strand                                                                                         |                                                                                                                                                                                  |
| Earth Terminal Capacity 5                                                                                                                       | 1 x 6mm2                                                                                                      |                                                                                                                                                                                  |
| Product Class 1                                                                                                                                 | Must be earthed (ref BS7671 415.2.1)                                                                          |                                                                                                                                                                                  |
| Ambient Operating Temperature                                                                                                                   | -5° to +40°C                                                                                                  |                                                                                                                                                                                  |
| Recommended Location                                                                                                                            | Internal Use Only                                                                                             |                                                                                                                                                                                  |
| Maximum Installation Altitude                                                                                                                   | 2000m                                                                                                         |                                                                                                                                                                                  |
| Frequencies 1                                                                                                                                   | SAT DC=5-2200 MHz                                                                                             |                                                                                                                                                                                  |
| All products listed conform to current British or<br>European standard and the product information is<br>correct at the time of going to press. | All accessories are manufactured under an accredited BS EN ISO 9001 : 2015 Quality Management System.         | It is the policy of the company to improve products as part of our development programme.  Therefore, we reserve the right to alter designs and dimensions without prior notice. |
| Illustrations and diagrams are reproduced within the limitations of reproduction and printing process and are not binding.                      | Due to manufacturing processes we cannot guarantee an exact colour match and shadings of of certain finishes. | Correct as at 17 October 2018 12:03 PM<br>E&OE                                                                                                                                   |