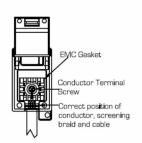

SL

# making connections beautifully

Wiring Accessories • Circuit Protection • Smart Lighting Control & Multi-room Audio

#### **WCLDSATW**

Woods Chamfered Light Oak 1 gang Non-Isolated Satellite White

## Item Image



## Wiring



#### Dimensions



| Primary Range                                                                                                                                   | Woods                                                                                                         |                                                                                                                                                                                  |
|-------------------------------------------------------------------------------------------------------------------------------------------------|---------------------------------------------------------------------------------------------------------------|---------------------------------------------------------------------------------