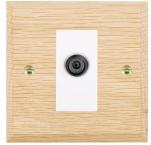

#### **WCLDSATW**

Woods Chamfered Light Oak 1 gang Non-Isolated Satellite White

## Item Image