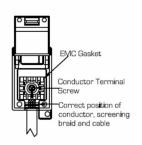

SL

# making connections beautifully

Wiring Accessories • Circuit Protection • Smart Lighting Control & Multi-room Audio

#### **WCLDSATB**

Woods Chamfered Light Oak 1 gang Non-Isolated Satellite Black

## Item Image



## Wiring



#### **Dimensions**



| Primary Range                                                                                                                                   | Woods                                                                                                         |                                                                                                                                                                                          |
|-------------------------------------------------------------------------------------------------------------------------------------------------|---------------------------------------------------------------------------------------------------------------|---------------------------------------------------------------------