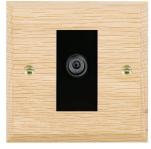

#### **WCLDSATB**

Woods Chamfered Light Oak 1 gang Non-Isolated Satellite Black

## Item Image