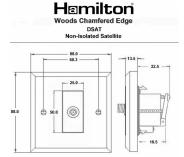

#### **Dimensions**

| Primary Range                                                                                                                                   | Woods                                                                                                         |                                                                                                                                                                                          |
|-------------------------------------------------------------------------------------------------------------------------------------------------|---------------------------------------------------------------------------------------------------------------|------------------------------------------------------------------------------------------------------------------------------------------------------------------------------------------|
| Insert Type                                                                                                                                     | 1 gang Non-Isolated Satellite (DAB Compatible)                                                                |                                                                                                                                                                                          |
| Plate Finish                                                                                                                                    | Woods Chamfered Light Oak                                                                                     |                                                                                                                                                                                          |
| Insert Colour                                                                                                                                   | Black                                                                                                         |                                                                                                                                                                                          |
| EAN13 Barcode                                                                                                                                   | 5017504901523                                                                                                 |                                                                                                                                                                                          |
| Dimensions (Nominal)                                                                                                                            | Single: Height = 88.0mm Width = 88.0mm Depth = 13.5mm                                                         |                                                                                                                                                                                          |
| Fixing Hole Centres                                                                                                                             | Box Fixing = 60.3mm Grid Fixing = N/A                                                                         |                                                                                                                                                                                          |
| Minimum Wall Box Depth                                                                                                                          | 35mm                                                                                                          |                                                                                                                                                                                          |
| Switched Poles                                                                                                                                  | N/A                                                                                                           |                                                                                                                                                                                          |
| IP Rating                                                                                                                                       | IP2XD                                                                                                         |                                                                                                                                                                                          |
| Contact Gap Minimum                                                                                                                             | N/A                                                                                                           |                                                                                                                                                                                          |
| Earth Terminal Capacity 1                                                                                                                       | 5 x 1mm2                                                                                                      |                                                                                                                                                                                          |
| Earth Terminal Capacity 2                                                                                                                       | 4 x 1.5mm2                                                                                                    |                                                                                                                                                                                          |
| Earth Terminal Capacity 3                                                                                                                       | 3 x 2.5mm2                                                                                                    |                                                                                                                                                                                          |
| Earth Terminal Capacity 4                                                                                                                       | 1 x 4mm2 Multi-strand                                                                                         |                                                                                                                                                                                          |
| Earth Terminal Capacity 5                                                                                                                       | 1 x 6mm2                                                                                                      |                                                                                                                                                                                          |
| Product Class 1                                                                                                                                 | Must be earthed (ref BS7671 415.2.1)                                                                          |                                                                                                                                                                                          |
| Ambient Operating Temperature                                                                                                                   | -5° to +40°C                                                                                                  |                                                                                                                                                                                          |
| Recommended Location                                                                                                                            | Internal Use Only                                                                                             |                                                                                                                                                                                          |
| Maximum Installation Altitude                                                                                                                   | 2000m                                                                                                         |                                                                                                                                                                                          |
| Frequencies 1                                                                                                                                   | SAT DC=5-2200 MHz                                                                                             |                                                                                                                                                                                          |
| All products listed conform to current British or<br>European standard and the product information is<br>correct at the time of going to press. | All accessories are manufactured under an accredited BS EN ISO 9001 : 2015 Quality Management System.         | It is the policy of the company to improve products<br>as part of our development programme.<br>Therefore, we reserve the right to alter designs<br>and dimensions without prior notice. |
| Illustrations and diagrams are reproduced within the limitations of reproduction and printing process and are not binding.                      | Due to manufacturing processes we cannot guarantee an exact colour match and shadings of of certain finishes. | Correct as at 17 October 2018 12:03 PM<br>E&OE                                                                                                                                           |