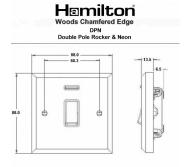

#### Dimensions

| Primary Range                                                                                                                                   | Woods                                                                                                         |                                                                                                                                                                                  |
|-------------------------------------------------------------------------------------------------------------------------------------------------|---------------------------------------------------------------------------------------------------------------|----------------------------------------------------------------------------------------------------------------------------------------------------------------------------------|
| Insert Type                                                                                                                                     | 1 gang 20AX Double Pole Rocker + Neon                                                                         |                                                                                                                                                                                  |
| Plate Finish                                                                                                                                    | Woods Chamfered Light Oak                                                                                     |                                                                                                                                                                                  |
| Insert Colour                                                                                                                                   | Polished Brass/Black                                                                                          |                                                                                                                                                                                  |
| EAN13 Barcode                                                                                                                                   | 5017504902940                                                                                                 |                                                                                                                                                                                  |
| Dimensions (Nominal)                                                                                                                            | Single: Height = 88.0mm Width = 88.0mm Depth = 13.5mm                                                         |                                                                                                                                                                                  |
| Fixing Hole Centres                                                                                                                             | Box Fixing = 60.3mm Grid Fixing = N/A                                                                         |                                                                                                                                                                                  |
| Minimum Wall Box Depth                                                                                                                          | 25mm                                                                                                          |                                                                                                                                                                                  |
| Switched Poles                                                                                                                                  | Double                                                                                                        |                                                                                                                                                                                  |
| Current Rating                                                                                                                                  | 20AX                                                                                                          |                                                                                                                                                                                  |
| Voltage                                                                                                                                         | 220/250V AC                                                                                                   |                                                                                                                                                                                  |
| Maximum Load                                                                                                                                    | 20 Amp inductive                                                                                              |                                                                                                                                                                                  |
| Mains Frequency                                                                                                                                 | 50Hz                                                                                                          |                                                                                                                                                                                  |
| IP Rating                                                                                                                                       | IP2XD                                                                                                         |                                                                                                                                                                                  |
| Contact Gap Minimum                                                                                                                             | 3mm                                                                                                           |                                                                                                                                                                                  |
| Terminal Capacity 1                                                                                                                             | 3 x 2.5mm2                                                                                                    |                                                                                                                                                                                  |
| Terminal Capacity 2                                                                                                                             | 2 x 4mm2 Multi Strand                                                                                         |                                                                                                                                                                                  |
| Terminal Capacity 3                                                                                                                             | 1 x 6mm2                                                                                                      |                                                                                                                                                                                  |
| Earth Terminal Capacity 1                                                                                                                       | 6 x 1mm2                                                                                                      |                                                                                                                                                                                  |
| Earth Terminal Capacity 2                                                                                                                       | 5 x 1.5mm2                                                                                                    |                                                                                                                                                                                  |
| Earth Terminal Capacity 3                                                                                                                       | 3 x 2.5mm2                                                                                                    |                                                                                                                                                                                  |
| Earth Terminal Capacity 4                                                                                                                       | 2 x 4mm2 Multi-strand                                                                                         |                                                                                                                                                                                  |
| Earth Terminal Capacity 5                                                                                                                       | 1 x 6mm2                                                                                                      |                                                                                                                                                                                  |
| Product Class 1                                                                                                                                 | Must be earthed                                                                                               |                                                                                                                                                                                  |
| Ambient Operating Temperature                                                                                                                   | -5° to +40°C                                                                                                  |                                                                                                                                                                                  |
| Recommended Location                                                                                                                            | Internal Use Only                                                                                             |                                                                                                                                                                                  |
| Maximum Installation Altitude                                                                                                                   | 2000m                                                                                                         |                                                                                                                                                                                  |
| Standard/Approval                                                                                                                               | BS EN 60669-1                                                                                                 |                                                                                                                                                                                  |
| All products listed conform to current British or<br>European standard and the product information is<br>correct at the time of going to press. | All accessories are manufactured under an accredited BS EN ISO 9001 : 2015 Quality Management System.         | It is the policy of the company to improve products as part of our development programme.  Therefore, we reserve the right to alter designs and dimensions without prior notice. |
| Illustrations and diagrams are reproduced within the limitations of reproduction and printing process and are not binding.                      | Due to manufacturing processes we cannot guarantee an exact colour match and shadings of of certain finishes. | Correct as at 17 October 2018 12:03 PM<br>E&OE                                                                                                                                   |