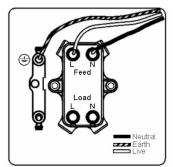

SL

# making connections beautifully

Wiring Accessories • Circuit Protection • Smart Lighting Control & Multi-room Audio

#### WCLDPNPB-B

Woods Chamfered Light Oak 1 gang 20AX Double Pole Rocker and Neon Polished Brass/Black

## Item Image



## Wiring



#### Dimensions



| Primary Range                                                                                                                                   | Woods                                                                                                         |                                                                                                                                                                                  |
|-------------------------------------------------------------------------------------------------------------------------------------------------|---------------------------------------------------------------------------------------------------------------|---------------------------------------------------------------------------------