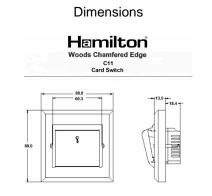

## Item Image

|                                                                                                                                                 | BS EN 60699-2-3:2006<br>MD50-CARDKEYSWT                                                                      |                                                                                                                                                                                  |
|-------------------------------------------------------------------------------------------------------------------------------------------------|--------------------------------------------------------------------------------------------------------------|----------------------------------------------------------------------------------------------------------------------------------------------------------------------------------|
| Primary Range                                                                                                                                   | Woods                                                                                                        |                                                                                                                                                                                  |
| Insert Type                                                                                                                                     | 1 gang 10A (6AX) Card Switch On/Off with Blue LED Locator                                                    |                                                                                                                                                                                  |
| Plate Finish                                                                                                                                    | Woods Chamfered Light Oak                                                                                    |                                                                                                                                                                                  |
| Insert Colour                                                                                                                                   | Bright Chrome/Black                                                                                          |                                                                                                                                                                                  |
| EAN13 Barcode                                                                                                                                   | 5017504904913                                                                                                |                                                                                                                                                                                  |
| Dimensions (Nominal)                                                                                                                            | Single: Height = 88.0mm Width = 88.0mm Depth = 13.5mm                                                        |                                                                                                                                                                                  |
| Fixing Hole Centres                                                                                                                             | Box Fixing = 60.3mm Grid Fixing = N/A                                                                        |                                                                                                                                                                                  |
| Minimum Wall Box Depth                                                                                                                          | 35mm                                                                                                         |                                                                                                                                                                                  |
| Switched Poles                                                                                                                                  | Single                                                                                                       |                                                                                                                                                                                  |
| Current Rating                                                                                                                                  | 10A (6AX)                                                                                                    |                                                                                                                                                                                  |
| Voltage                                                                                                                                         | 220/250V AC                                                                                                  |                                                                                                                                                                                  |
| Maximum Load                                                                                                                                    | 10 Amp (6 Amp inductive)                                                                                     |                                                                                                                                                                                  |
| Mains Frequency                                                                                                                                 | 50Hz                                                                                                         |                                                                                                                                                                                  |
| IP Rating                                                                                                                                       | IP2XD                                                                                                        |                                                                                                                                                                                  |
| Contact Gap Minimum                                                                                                                             | 3mm                                                                                                          |                                                                                                                                                                                  |
| Terminal Capacity 1                                                                                                                             | 3 x 1mm2                                                                                                     |                                                                                                                                                                                  |
| Terminal Capacity 2                                                                                                                             | 2 x 1.5mm2                                                                                                   |                                                                                                                                                                                  |
| Terminal Capacity 3                                                                                                                             | 1 x 2.5mm2                                                                                                   |                                                                                                                                                                                  |
| Earth Terminal Capacity 1                                                                                                                       | 5 x 1mm2                                                                                                     |                                                                                                                                                                                  |
| Earth Terminal Capacity 2                                                                                                                       | 4 x 1.5mm2                                                                                                   |                                                                                                                                                                                  |
| Earth Terminal Capacity 3                                                                                                                       | 3 x 2.5mm2                                                                                                   |                                                                                                                                                                                  |
| Earth Terminal Capacity 4                                                                                                                       | 1 x 4mm2 Multi-strand                                                                                        |                                                                                                                                                                                  |
| Earth Terminal Capacity 5                                                                                                                       | 1 x 6mm2                                                                                                     |                                                                                                                                                                                  |
| Product Class 1                                                                                                                                 | Must be earthed                                                                                              |                                                                                                                                                                                  |
| Ambient Operating Temperature                                                                                                                   | -5° to +40°C                                                                                                 |                                                                                                                                                                                  |
| Recommended Location                                                                                                                            | Internal Use Only                                                                                            |                                                                                                                                                                                  |
| Maximum Installation Altitude                                                                                                                   | 2000m                                                                                                        |                                                                                                                                                                                  |
| Standard/Approval                                                                                                                               | BS EN 60669-2-3                                                                                              |                                                                                                                                                                                  |
| Additional Notes                                                                                                                                | Adjustable Time Delay 10 seconds - 5 minutes. Suitable for 44mm and 54mm width Hotel Key Cards               |                                                                                                                                                                                  |
| All products listed conform to current British or<br>European standard and the product information is<br>correct at the time of going to press. | All accessories are manufactured under an accredited BS EN ISO 9001 : 2015 Quality Management System.        | It is the policy of the company to improve products as part of our development programme.  Therefore, we reserve the right to alter designs and dimensions without prior notice. |
| Illustrations and diagrams are reproduced within the limitations of reproduction and printing                                                   | Due to manufacturing processes we cannot guarantee an exact colour match and shadings of or cartain finishes | Correct as at 17 October 2018 12:03 PM<br>E&OE                                                                                                                                   |