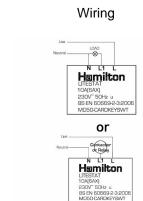

## WCLC11BC-B

Woods Chamfered Light Oak 1 gang 10A (6AX) Card Switch On/Off with Blue LED Locator Bright Chrome/Black

## Item Image

|                                                                                                                                                 | BS EN 60699-2-3:2006<br>MD50-CARDKEYSWT                                                                      |                                                                                                                                                                                  |
|-------------------------------------------------------------------------------------------------------------------------------------------------|--------------------------------------------------------------------------------------------------------------|----------------------------------------------------------------------------------------------------------------------------------------------------------------------------------|
| Primary Range                                                                                                                                   | Woods                                                                                                        |                                                                                                                                                                                  |
| Insert Type                                                                                                                                     | 1 gang 10A (6AX) Card Switch On/Off with Blue LED Locator                                                    |                                                                                                                                                                                  |
| Plate Finish                                                                                                                                    | Woods Chamfered Light Oak                                                                                    |                                                                                                                                                                                  |
| Insert Colour                                                                                                                                   | Bright Chrome/Black                                                                                          |                                                                                                                                                                                  |
| EAN13 Barcode                                                                                                                                   | 5017504904913                                                                                                |                                                                                                                                                                                  |
| Dimensions (Nominal)                                                                                                                            | Single: Height = 88.0mm Width = 88.0mm Depth = 13.5mm                                                        |                                                                                                                                                                                  |
| Fixing Hole Centres                                                                                                                             | Box Fixing = 60.3mm Grid Fixing = N/A                                                                        |                                                                                                                                                                                  |
| Minimum Wall Box Depth                                                                                                                          | 35mm                                                                                                         |                                                                                                                                                                                  |
| Switched Poles                                                                                                                                  | Single                                                                                                       |                                                                                                                                                                                  |
| Current Rating                                                                                                                                  | 10A (6AX)                                                                                                    |                                                                                                                                                                                  |
| Voltage                                                                                                                                         | 220/250V AC                                                                                                  |                                                                                                                                                                                  |
| Maximum Load                                                                                                                                    | 10 Amp (6 Amp inductive)                                                                                     |                                                                                                                                                                                  |
| Mains Frequency                                                                                                                                 | 50Hz                                                                                                         |                                                                                                                                                                                  |
| IP Rating                                                                                                                                       | IP2XD                                                                                                        |                                                                                                                                                                                  |
| Contact Gap Minimum                                                                                                                             | 3mm                                                                                                          |                                                                                                                                                                                  |
| Terminal Capacity 1                                                                                                                             | 3 x 1mm2                                                                                                     |                                                                                                                                                                                  |
| Terminal Capacity 2                                                                                                                             | 2 x 1.5mm2                                                                                                   |                                                                                                                                                                                  |
| Terminal Capacity 3                                                                                                                             | 1 x 2.5mm2                                                                                                   |                                                                                                                                                                                  |
| Earth Terminal Capacity 1                                                                                                                       | 5 x 1mm2                                                                                                     |                                                                                                                                                                                  |
| Earth Terminal Capacity 2                                                                                                                       | 4 x 1.5mm2                                                                                                   |                                                                                                                                                                                  |
| Earth Terminal Capacity 3                                                                                                                       | 3 x 2.5mm2                                                                                                   |                                                                                                                                                                                  |
| Earth Terminal Capacity 4                                                                                                                       | 1 x 4mm2 Multi-strand                                                                                        |                                                                                                                                                                                  |
| Earth Terminal Capacity 5                                                                                                                       | 1 x 6mm2                                                                                                     |                                                                                                                                                                                  |
| Product Class 1                                                                                                                                 | Must be earthed                                                                                              |                                                                                                                                                                                  |
| Ambient Operating Temperature                                                                                                                   | -5° to +40°C                                                                                                 |                                                                                                                                                                                  |
| Recommended Location                                                                                                                            | Internal Use Only                                                                                            |                                                                                                                                                                                  |
| Maximum Installation Altitude                                                                                                                   | 2000m                                                                                                        |                                                                                                                                                                                  |
| Standard/Approval                                                                                                                               | BS EN 60669-2-3                                                                                              |                                                                                                                                                                                  |
| Additional Notes                                                                                                                                | Adjustable Time Delay 10 seconds - 5 minutes. Suitable for 44mm and 54mm width Hotel Key Cards               |                                                                                                                                                                                  |
| All products listed conform to current British or<br>European standard and the product information is<br>correct at the time of going to press. | All accessories are manufactured under an accredited BS EN ISO 9001 : 2015 Quality Management System.        | It is the policy of the company to improve products as part of our development programme.  Therefore, we reserve the right to alter designs and dimensions without prior notice. |
| Illustrations and diagrams are reproduced within the limitations of reproduction and printing                                                   | Due to manufacturing processes we cannot guarantee an exact colour match and shadings of or cartain finishes | Correct as at 17 October 2018 12:03 PM<br>E&OE                                                                                                                                   |