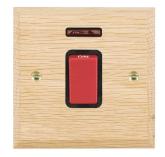

#### WCL45NB

Woods Chamfered Light Oak 1 gang 45A Double Pole Rocker and Neon Red/Black

## Item Image