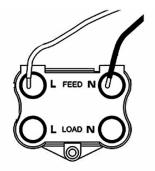

SL

# making connections beautifully

Wiring Accessories • Circuit Protection • Smart Lighting Control & Multi-room Audio

#### WCL45NB

Woods Chamfered Light Oak 1 gang 45A Double Pole Rocker and Neon Red/Black

## Item Image



## Wiring



#### Dimensions



| Primary Range                                                                                                                                   | Woods                                                                                                        |                                                                                                                                                                                  |
|-------------------------------------------------------------------------------------------------------------------------------------------------|--------------------------------------------------------------------------------------------------------------|-----------------------------------------------------------------------------------