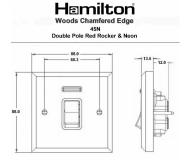

#### Dimensions

| Primary Range                                                                                                                                   | Woods                                                                                                        |                                                                                                                                                                                  |
|-------------------------------------------------------------------------------------------------------------------------------------------------|--------------------------------------------------------------------------------------------------------------|----------------------------------------------------------------------------------------------------------------------------------------------------------------------------------|
| Insert Type                                                                                                                                     | 1 gang 45A Double Pole Red Rocker + Neon                                                                     |                                                                                                                                                                                  |
| Plate Finish                                                                                                                                    | Woods Chamfered Light Oak                                                                                    |                                                                                                                                                                                  |
| Insert Colour                                                                                                                                   | Red/Black                                                                                                    |                                                                                                                                                                                  |
| EAN13 Barcode                                                                                                                                   | 5017504901714                                                                                                |                                                                                                                                                                                  |
| Dimensions (Nominal)                                                                                                                            | Single: Height = 88.0mm Width = 88.0mm Depth = 13.5mm                                                        |                                                                                                                                                                                  |
| Fixing Hole Centres                                                                                                                             | Box Fixing = 60.3mm Grid Fixing = N/A                                                                        |                                                                                                                                                                                  |
| Minimum Wall Box Depth                                                                                                                          | 25mm                                                                                                         |                                                                                                                                                                                  |
| Switched Poles                                                                                                                                  | Double                                                                                                       |                                                                                                                                                                                  |
| Current Rating                                                                                                                                  | 45 Amp                                                                                                       |                                                                                                                                                                                  |
| Voltage                                                                                                                                         | 220/250V AC                                                                                                  |                                                                                                                                                                                  |
| Maximum Load                                                                                                                                    | 45 Amp                                                                                                       |                                                                                                                                                                                  |
| Mains Frequency                                                                                                                                 | 50Hz                                                                                                         |                                                                                                                                                                                  |
| IP Rating                                                                                                                                       | IP2XD                                                                                                        |                                                                                                                                                                                  |
| Contact Gap Minimum                                                                                                                             | 3mm                                                                                                          |                                                                                                                                                                                  |
| Terminal Capacity 1                                                                                                                             | 3 x 6mm2                                                                                                     |                                                                                                                                                                                  |
| Terminal Capacity 2                                                                                                                             | 2 x 10mm2                                                                                                    |                                                                                                                                                                                  |
| Terminal Capacity 3                                                                                                                             | 1 x 16mm2                                                                                                    |                                                                                                                                                                                  |
| Earth Terminal Capacity 1                                                                                                                       | 3 x 6mm2                                                                                                     |                                                                                                                                                                                  |
| Earth Terminal Capacity 2                                                                                                                       | 2 x 10mm2                                                                                                    |                                                                                                                                                                                  |
| Earth Terminal Capacity 3                                                                                                                       | 1 x 16mm2                                                                                                    |                                                                                                                                                                                  |
| Product Class 1                                                                                                                                 | Must be earthed                                                                                              |                                                                                                                                                                                  |
| Ambient Operating Temperature                                                                                                                   | -5° to +40°C                                                                                                 |                                                                                                                                                                                  |
| Recommended Location                                                                                                                            | Internal Use Only                                                                                            |                                                                                                                                                                                  |
| Maximum Installation Altitude                                                                                                                   | 2000m                                                                                                        |                                                                                                                                                                                  |
| Standard/Approval                                                                                                                               | BS EN 60669-1                                                                                                |                                                                                                                                                                                  |
| All products listed conform to current British or<br>European standard and the product information is<br>correct at the time of going to press. | All accessories are manufactured under an accredited BS EN ISO 9001 : 2015 Quality Management System.        | It is the policy of the company to improve products as part of our development programme.  Therefore, we reserve the right to alter designs and dimensions without prior notice. |
| Illustrations and diagrams are reproduced within the limitations of reproduction and printing                                                   | Due to manufacturing processes we cannot guarantee an exact colour match and shadings of or certain finishes | Correct as at 17 October 2018 12:03 PM<br>E&OE                                                                                                                                   |