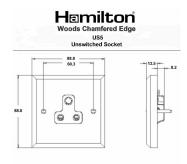

#### **Dimensions**

| Primary Range                                                                                                                                   | Woods                                                                                                         |                                                                                                                                                                                  |
|-------------------------------------------------------------------------------------------------------------------------------------------------|---------------------------------------------------------------------------------------------------------------|----------------------------------------------------------------------------------------------------------------------------------------------------------------------------------|
| Insert Type                                                                                                                                     | 1 gang 5A Unswitched Socket                                                                                   |                                                                                                                                                                                  |
| Plate Finish                                                                                                                                    | Woods Chamfered Dark Oak                                                                                      |                                                                                                                                                                                  |
| Insert Colour                                                                                                                                   | Black                                                                                                         |                                                                                                                                                                                  |
| EAN13 Barcode                                                                                                                                   | 5017504921057                                                                                                 |                                                                                                                                                                                  |
| Dimensions (Nominal)                                                                                                                            | Single: Height = 88.0mm Width = 88.0mm Depth = 13.5mm                                                         |                                                                                                                                                                                  |
| Fixing Hole Centres                                                                                                                             | Box Fixing = 60.3mm Grid Fixing = N/A                                                                         |                                                                                                                                                                                  |
| Minimum Wall Box Depth                                                                                                                          | 35mm                                                                                                          |                                                                                                                                                                                  |
| Switched Poles                                                                                                                                  | None                                                                                                          |                                                                                                                                                                                  |
| Current Rating                                                                                                                                  | 5 Amp                                                                                                         |                                                                                                                                                                                  |
| Voltage                                                                                                                                         | 220/250V AC                                                                                                   |                                                                                                                                                                                  |
| Maximum Load                                                                                                                                    | 5 Amp                                                                                                         |                                                                                                                                                                                  |
| Mains Frequency                                                                                                                                 | 50Hz                                                                                                          |                                                                                                                                                                                  |
| IP Rating                                                                                                                                       | IP2XD                                                                                                         |                                                                                                                                                                                  |
| Contact Gap Minimum                                                                                                                             | None                                                                                                          |                                                                                                                                                                                  |
| Terminal Capacity 1                                                                                                                             | 5 x 1mm2                                                                                                      |                                                                                                                                                                                  |
| Terminal Capacity 2                                                                                                                             | 4 x 1.5mm2                                                                                                    |                                                                                                                                                                                  |
| Terminal Capacity 3                                                                                                                             | 2 x 2.5mm2                                                                                                    |                                                                                                                                                                                  |
| Terminal Capacity 4                                                                                                                             | 1 x 4mm2                                                                                                      |                                                                                                                                                                                  |
| Earth Terminal Capacity 1                                                                                                                       | 5 x 1mm2                                                                                                      |                                                                                                                                                                                  |
| Earth Terminal Capacity 2                                                                                                                       | 4 x 1.5mm2                                                                                                    |                                                                                                                                                                                  |
| Earth Terminal Capacity 3                                                                                                                       | 2 x 2.5mm2                                                                                                    |                                                                                                                                                                                  |
| Earth Terminal Capacity 4                                                                                                                       | 1 x 4mm2                                                                                                      |                                                                                                                                                                                  |
| Product Class 1                                                                                                                                 | Must be earthed                                                                                               |                                                                                                                                                                                  |
| Ambient Operating Temperature                                                                                                                   | -5° to +40°C                                                                                                  |                                                                                                                                                                                  |
| Recommended Location                                                                                                                            | Internal Use Only                                                                                             |                                                                                                                                                                                  |
| Maximum Installation Altitude                                                                                                                   | 2000m                                                                                                         |                                                                                                                                                                                  |
| Standard/Approval                                                                                                                               | BS 546                                                                                                        |                                                                                                                                                                                  |
| Additional Notes                                                                                                                                | Shuttered: Yes                                                                                                |                                                                                                                                                                                  |
| All products listed conform to current British or<br>European standard and the product information is<br>correct at the time of going to press. | All accessories are manufactured under an accredited BS EN ISO 9001 : 2015 Quality Management System.         | It is the policy of the company to improve products as part of our development programme.  Therefore, we reserve the right to alter designs and dimensions without prior notice. |
| Illustrations and diagrams are reproduced within<br>the limitations of reproduction and printing<br>process and are not binding.                | Due to manufacturing processes we cannot guarantee an exact colour match and shadings of of certain finishes. | Correct as at 17 October 2018 12:03 PM E&OE                                                                                                                                      |