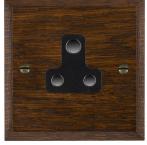

## WCDUS5B

Woods Chamfered Dark Oak 1 gang 5A Unswitched Socket Black

### Item Image