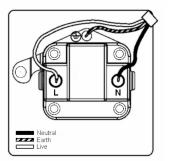

SL

# making connections beautifully

Wiring Accessories • Circuit Protection • Smart Lighting Control & Multi-room Audio

## WCDUS5B

Woods Chamfered Dark Oak 1 gang 5A Unswitched Socket Black

### Item Image



### Wiring



#### **Dimensions**



| Primary Range                                                                                                                                   | Woods                                                                                                         |                                                                                                                                                                                  |
|-------------------------------------------------------------------------------------------------------------------------------------------------|---------------------------------------------------------------------------------------------------------------|-----------------------------------------------------------------------------