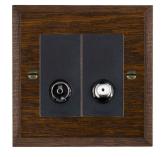

#### **WCDTVSATB**

Woods Chamfered Dark Oak 2 gang Non-Isolated TV+Satellite 2in/2out Black

## Item Image