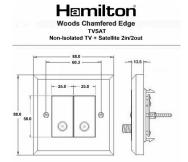

#### Dimensions

| Primary Range                                                                                                                                   | Woods                                                                                                               |                                                                                                                                                                                          |
|-------------------------------------------------------------------------------------------------------------------------------------------------|---------------------------------------------------------------------------------------------------------------------|------------------------------------------------------------------------------------------------------------------------------------------------------------------------------------------|
| Insert Type                                                                                                                                     | 2 gang Non-Isolated TV+Satellite 2in/2out                                                                           |                                                                                                                                                                                          |
| Plate Finish                                                                                                                                    | Woods Chamfered Dark Oak                                                                                            |                                                                                                                                                                                          |
| Insert Colour                                                                                                                                   | Black                                                                                                               |                                                                                                                                                                                          |
| EAN13 Barcode                                                                                                                                   | 5017504921682                                                                                                       |                                                                                                                                                                                          |
| Dimensions (Nominal)                                                                                                                            | Single: Height = 88.0mm Width = 88.0mm Depth = 13.5mm                                                               |                                                                                                                                                                                          |
| Fixing Hole Centres                                                                                                                             | Box Fixing = 60.3mm Grid Fixing = N/A                                                                               |                                                                                                                                                                                          |
| Minimum Wall Box Depth                                                                                                                          | 35mm                                                                                                                |                                                                                                                                                                                          |
| Switched Poles                                                                                                                                  | N/A                                                                                                                 |                                                                                                                                                                                          |
| IP Rating                                                                                                                                       | IP2XD                                                                                                               |                                                                                                                                                                                          |
| Contact Gap Minimum                                                                                                                             | N/A                                                                                                                 |                                                                                                                                                                                          |
| Earth Terminal Capacity 1                                                                                                                       | 5 x 1mm2                                                                                                            |                                                                                                                                                                                          |
| Earth Terminal Capacity 2                                                                                                                       | 4 x 1.5mm2                                                                                                          |                                                                                                                                                                                          |
| Earth Terminal Capacity 3                                                                                                                       | 3 x 2.5mm2                                                                                                          |                                                                                                                                                                                          |
| Earth Terminal Capacity 4                                                                                                                       | 1 x 4mm2 Multi-strand                                                                                               |                                                                                                                                                                                          |
| Earth Terminal Capacity 5                                                                                                                       | 1 x 6mm2                                                                                                            |                                                                                                                                                                                          |
| Product Class 1                                                                                                                                 | Must be earthed (ref BS7671 415.2.1)                                                                                |                                                                                                                                                                                          |
| Ambient Operating Temperature                                                                                                                   | -5° to +40°C                                                                                                        |                                                                                                                                                                                          |
| Recommended Location                                                                                                                            | Internal Use Only                                                                                                   |                                                                                                                                                                                          |
| Maximum Installation Altitude                                                                                                                   | 2000m                                                                                                               |                                                                                                                                                                                          |
| All products listed conform to current British or<br>European standard and the product information is<br>correct at the time of going to press. | All accessories are manufactured under an accredited BS EN ISO 9001 : 2015 Quality Management System.               | It is the policy of the company to improve products<br>as part of our development programme.<br>Therefore, we reserve the right to alter designs<br>and dimensions without prior notice. |
| Illustrations and diagrams are reproduced within<br>the limitations of reproduction and printing<br>process and are not binding.                | Due to manufacturing processes we cannot<br>guarantee an exact colour match and shadings of<br>of certain finishes. | Correct as at 17 October 2018 12:03 PM<br>E&OE                                                                                                                                           |