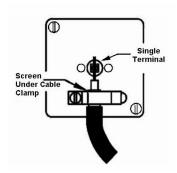

SL

# making connections beautifully

Wiring Accessories • Circuit Protection • Smart Lighting Control & Multi-room Audio

#### **WCDTVSATB**

Woods Chamfered Dark Oak 2 gang Non-Isolated TV+Satellite 2in/2out Black

## Item Image



## Wiring



#### Dimensions



| Primary Range                                                                                                                                   | Woods                                                                                                               |                                                                                                                                                                                          |
|-------------------------------------------------------------------------------------------------------------------------------------------------|---------------------------------------------------------------------------------------------------------------------|-------------------------------------------------------------