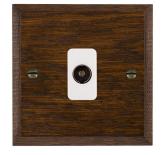

#### **WCDTVIW**

Woods Chamfered Dark Oak 1 gang Isolated TV 1in/1out White

## Item Image