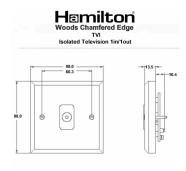

#### **Dimensions**

| Primary Range                                                                                                                                   | Woods                                                                                                         |                                                                                                                                                                                        |
|-------------------------------------------------------------------------------------------------------------------------------------------------|---------------------------------------------------------------------------------------------------------------|----------------------------------------------------------------------------------------------------------------------------------------------------------------------------------------|
| Insert Type                                                                                                                                     | 1 gang Isolated TV 1in/1out                                                                                   |                                                                                                                                                                                        |
| Plate Finish                                                                                                                                    | Woods Chamfered Dark Oak                                                                                      |                                                                                                                                                                                        |
| Insert Colour                                                                                                                                   | White                                                                                                         |                                                                                                                                                                                        |
| EAN13 Barcode                                                                                                                                   | 5017504920623                                                                                                 |                                                                                                                                                                                        |
| Dimensions (Nominal)                                                                                                                            | Single: Height = 88.0mm Width = 88.0mm Depth = 13.5mm                                                         |                                                                                                                                                                                        |
| Fixing Hole Centres                                                                                                                             | Box Fixing = 60.3mm Grid Fixing = N/A                                                                         |                                                                                                                                                                                        |
| Minimum Wall Box Depth                                                                                                                          | 25mm                                                                                                          |                                                                                                                                                                                        |
| Switched Poles                                                                                                                                  | N/A                                                                                                           |                                                                                                                                                                                        |
| IP Rating                                                                                                                                       | IP2XD                                                                                                         |                                                                                                                                                                                        |
| Contact Gap Minimum                                                                                                                             | N/A                                                                                                           |                                                                                                                                                                                        |
| Earth Terminal Capacity 1                                                                                                                       | 5 x 1mm2                                                                                                      |                                                                                                                                                                                        |
| Earth Terminal Capacity 2                                                                                                                       | 4 x 1.5mm2                                                                                                    |                                                                                                                                                                                        |
| Earth Terminal Capacity 3                                                                                                                       | 3 x 2.5mm2                                                                                                    |                                                                                                                                                                                        |
| Earth Terminal Capacity 4                                                                                                                       | 1 x 4mm2 Multi-strand                                                                                         |                                                                                                                                                                                        |
| Earth Terminal Capacity 5                                                                                                                       | 1 x 6mm2                                                                                                      |                                                                                                                                                                                        |
| Product Class 1                                                                                                                                 | Must be earthed (ref BS7671 415.2.1)                                                                          |                                                                                                                                                                                        |
| Ambient Operating Temperature                                                                                                                   | -5° to +40°C                                                                                                  |                                                                                                                                                                                        |
| Recommended Location                                                                                                                            | Internal Use Only                                                                                             |                                                                                                                                                                                        |
| Maximum Installation Altitude                                                                                                                   | 2000m                                                                                                         |                                                                                                                                                                                        |
| All products listed conform to current British or<br>European standard and the product information is<br>correct at the time of going to press. | All accessories are manufactured under an accredited BS EN ISO 9001 : 2015 Quality Management System.         | It is the policy of the company to improve products<br>as part of our development programme.  Therefore, we reserve the right to alter designs<br>and dimensions without prior notice. |
| Illustrations and diagrams are reproduced within the limitations of reproduction and printing process and are not binding.                      | Due to manufacturing processes we cannot guarantee an exact colour match and shadings of of certain finishes. | Correct as at 17 October 2018 12:03 PM<br>E&OE                                                                                                                                         |