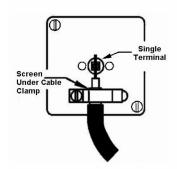

# making connections beautifully

Wiring Accessories • Circuit Protection • Smart Lighting Control & Multi-room Audio

#### **WCDTVIW**

Woods Chamfered Dark Oak 1 gang Isolated TV 1in/1out White

## Item Image



## Wiring



#### **Dimensions**



| Primary Range                                                                                                                                   | Woods                                                                                                         |                                                                                                                                                                                        |
|-------------------------------------------------------------------------------------------------------------------------------------------------|---------------------------------------------------------------------------------------------------------------|-----------------------------------------------------------------------