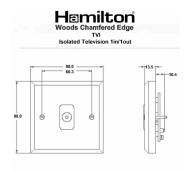

### Dimensions

| Primary Range                                                                                                                                   | Woods                                                                                                         |                                                                                                                                                                                          |
|-------------------------------------------------------------------------------------------------------------------------------------------------|---------------------------------------------------------------------------------------------------------------|------------------------------------------------------------------------------------------------------------------------------------------------------------------------------------------|
| Insert Type                                                                                                                                     | 1 gang Isolated TV 1in/1out                                                                                   |                                                                                                                                                                                          |
| Plate Finish                                                                                                                                    | Woods Chamfered Dark Oak                                                                                      |                                                                                                                                                                                          |
| Insert Colour                                                                                                                                   | Black                                                                                                         |                                                                                                                                                                                          |
| EAN13 Barcode                                                                                                                                   | 5017504921620                                                                                                 |                                                                                                                                                                                          |
| Dimensions (Nominal)                                                                                                                            | Single: Height = 88.0mm Width = 88.0mm Depth = 13.5mm                                                         |                                                                                                                                                                                          |
| Fixing Hole Centres                                                                                                                             | Box Fixing = 60.3mm Grid Fixing = N/A                                                                         |                                                                                                                                                                                          |
| Minimum Wall Box Depth                                                                                                                          | 25mm                                                                                                          |                                                                                                                                                                                          |
| Switched Poles                                                                                                                                  | N/A                                                                                                           |                                                                                                                                                                                          |
| IP Rating                                                                                                                                       | IP2XD                                                                                                         |                                                                                                                                                                                          |
| Contact Gap Minimum                                                                                                                             | N/A                                                                                                           |                                                                                                                                                                                          |
| Earth Terminal Capacity 1                                                                                                                       | 5 x 1mm2                                                                                                      |                                                                                                                                                                                          |
| Earth Terminal Capacity 2                                                                                                                       | 4 x 1.5mm2                                                                                                    |                                                                                                                                                                                          |
| Earth Terminal Capacity 3                                                                                                                       | 3 x 2.5mm2                                                                                                    |                                                                                                                                                                                          |
| Earth Terminal Capacity 4                                                                                                                       | 1 x 4mm2 Multi-strand                                                                                         |                                                                                                                                                                                          |
| Earth Terminal Capacity 5                                                                                                                       | 1 x 6mm2                                                                                                      |                                                                                                                                                                                          |
| Product Class 1                                                                                                                                 | Must be earthed (ref BS7671 415.2.1)                                                                          |                                                                                                                                                                                          |
| Ambient Operating Temperature                                                                                                                   | -5° to +40°C                                                                                                  |                                                                                                                                                                                          |
| Recommended Location                                                                                                                            | Internal Use Only                                                                                             |                                                                                                                                                                                          |
| Maximum Installation Altitude                                                                                                                   | 2000m                                                                                                         |                                                                                                                                                                                          |
| All products listed conform to current British or<br>European standard and the product information is<br>correct at the time of going to press. | All accessories are manufactured under an accredited BS EN ISO 9001 : 2015 Quality Management System.         | It is the policy of the company to improve products<br>as part of our development programme.<br>Therefore, we reserve the right to alter designs<br>and dimensions without prior notice. |
| Illustrations and diagrams are reproduced within the limitations of reproduction and printing process and are not binding.                      | Due to manufacturing processes we cannot guarantee an exact colour match and shadings of of certain finishes. | Correct as at 17 October 2018 12:03 PM<br>E&OE                                                                                                                                           |