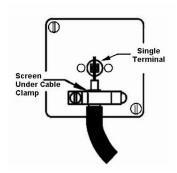

SL

# making connections beautifully

Wiring Accessories • Circuit Protection • Smart Lighting Control & Multi-room Audio

## **WCDTVIB**

Woods Chamfered Dark Oak 1 gang Isolated TV 1in/1out Black

## Item Image



## Wiring



### Dimensions



| Primary Range                                                                                                                                   | Woods                                                                                                         |                                                                                                                                                                                          |
|-------------------------------------------------------------------------------------------------------------------------------------------------|---------------------------------------------------------------------------------------------------------------|--------------------------------------------------------------------------