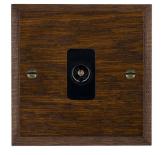

## **WCDTVIB**

Woods Chamfered Dark Oak 1 gang Isolated TV 1in/1out Black

## Item Image