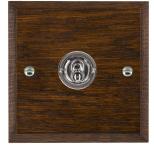

## WCDT31BC

Woods Chamfered Dark Oak 1 gang 20AX Intermediate Toggle Bright Chrome

### Item Image