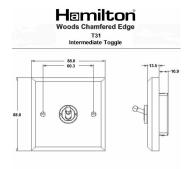

#### **Dimensions**

| Primary Range                                                                                                                                   | Woods                                                                                                 |                                                                                                                                                                                  |
|-------------------------------------------------------------------------------------------------------------------------------------------------|-------------------------------------------------------------------------------------------------------|----------------------------------------------------------------------------------------------------------------------------------------------------------------------------------|
| Insert Type                                                                                                                                     | 1 gang 20AX Intermediate Toggle                                                                       |                                                                                                                                                                                  |
| Plate Finish                                                                                                                                    | Woods Chamfered Dark Oak                                                                              |                                                                                                                                                                                  |
| Insert Colour                                                                                                                                   | Bright Chrome                                                                                         |                                                                                                                                                                                  |
| EAN13 Barcode                                                                                                                                   | 5017504924294                                                                                         |                                                                                                                                                                                  |
| Dimensions (Nominal)                                                                                                                            | Single: Height = 88.0mm Width = 88.0mm Depth = 13.5mm                                                 |                                                                                                                                                                                  |
| Fixing Hole Centres                                                                                                                             | Box Fixing = 60.3mm Grid Fixing = N/A                                                                 |                                                                                                                                                                                  |
| Minimum Wall Box Depth                                                                                                                          | 25mm                                                                                                  |                                                                                                                                                                                  |
| Switched Poles                                                                                                                                  | Single                                                                                                |                                                                                                                                                                                  |
| Current Rating                                                                                                                                  | 20AX                                                                                                  |                                                                                                                                                                                  |
| Voltage                                                                                                                                         | 220/250V AC                                                                                           |                                                                                                                                                                                  |
| Maximum Load                                                                                                                                    | 20 Amp inductive                                                                                      |                                                                                                                                                                                  |
| Mains Frequency                                                                                                                                 | 50Hz                                                                                                  |                                                                                                                                                                                  |
| IP Rating                                                                                                                                       | IP2XD                                                                                                 |                                                                                                                                                                                  |
| Contact Gap Minimum                                                                                                                             | 3mm                                                                                                   |                                                                                                                                                                                  |
| Terminal Capacity 1                                                                                                                             | 5 x 1mm2                                                                                              |                                                                                                                                                                                  |
| Terminal Capacity 2                                                                                                                             | 4 x 1.5mm2                                                                                            |                                                                                                                                                                                  |
| Terminal Capacity 3                                                                                                                             | 2 x 2.5mm2                                                                                            |                                                                                                                                                                                  |
| Terminal Capacity 4                                                                                                                             | 2 x 4mm2 Multi-strand                                                                                 |                                                                                                                                                                                  |
| Terminal Capacity 5                                                                                                                             | 1 x 6mm2                                                                                              |                                                                                                                                                                                  |
| Earth Terminal Capacity 1                                                                                                                       | 6 x 1mm2                                                                                              |                                                                                                                                                                                  |
| Earth Terminal Capacity 2                                                                                                                       | 5 x 1.5mm2                                                                                            |                                                                                                                                                                                  |
| Earth Terminal Capacity 3                                                                                                                       | 3 x 2.5mm2                                                                                            |                                                                                                                                                                                  |
| Earth Terminal Capacity 4                                                                                                                       | 2 x 4mm2 Multi-strand                                                                                 |                                                                                                                                                                                  |
| Earth Terminal Capacity 5                                                                                                                       | 1 x 6mm2                                                                                              |                                                                                                                                                                                  |
| Product Class 1                                                                                                                                 | Must be earthed                                                                                       |                                                                                                                                                                                  |
| Ambient Operating Temperature                                                                                                                   | -5° to +40°C                                                                                          |                                                                                                                                                                                  |
| Recommended Location                                                                                                                            | Internal Use Only                                                                                     |                                                                                                                                                                                  |
| Maximum Installation Altitude                                                                                                                   | 2000m                                                                                                 |                                                                                                                                                                                  |
| Standard/Approval                                                                                                                               | BS EN 60669-1                                                                                         |                                                                                                                                                                                  |
| All products listed conform to current British or<br>European standard and the product information is<br>correct at the time of going to press. | All accessories are manufactured under an accredited BS EN ISO 9001 : 2015 Quality Management System. | It is the policy of the company to improve products as part of our development programme.  Therefore, we reserve the right to alter designs and dimensions without prior notice. |
| Illustrations and diagrams are reproduced within the limitations of reproduction and printing                                                   | Due to manufacturing processes we cannot guarantee an exact colour match and shadings of              | Correct as at 17 October 2018 12:03 PM<br>E&OE                                                                                                                                   |