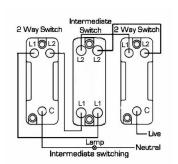

SL

# making connections beautifully

Wiring Accessories • Circuit Protection • Smart Lighting Control & Multi-room Audio

## WCDT31BC

Woods Chamfered Dark Oak 1 gang 20AX Intermediate Toggle Bright Chrome

### Item Image



### Wiring



#### **Dimensions**



| Primary Range                                                                                                                                   | Woods                                                                                                 |                                                                                                                                                                                  |
|-------------------------------------------------------------------------------------------------------------------------------------------------|-------------------------------------------------------------------------------------------------------|---------------------------------------------------------------------------------------------