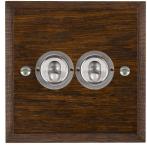

## WCDT22SC

Woods Chamfered Dark Oak 2 gang 20AX 2 Way Toggle Satin Chrome

Item Image

Wiring

**Dimensions** 

| Primary Range                                                                                                                                   | Woods                                                                                                        |                                                                                                                                                                                  |
|-------------------------------------------------------------------------------------------------------------------------------------------------|--------------------------------------------------------------------------------------------------------------|----------------------------------------------------------------------------------------------------------------------------------------------------------------------------------|
| Insert Type                                                                                                                                     | 2 gang 20AX 2 Way Toggle                                                                                     |                                                                                                                                                                                  |
| Plate Finish                                                                                                                                    | Woods Chamfered Dark Oak                                                                                     |                                                                                                                                                                                  |
| Insert Colour                                                                                                                                   | Satin Chrome                                                                                                 |                                                                                                                                                                                  |
| EAN13 Barcode                                                                                                                                   | 5017504926267                                                                                                |                                                                                                                                                                                  |
| Dimensions (Nominal)                                                                                                                            | Single: Height = 88.0mm Width = 88.0mm Depth = 13.5mm                                                        |                                                                                                                                                                                  |
| Fixing Hole Centres                                                                                                                             | Box Fixing = 60.3mm Grid Fixing = N/A                                                                        |                                                                                                                                                                                  |
| Minimum Wall Box Depth                                                                                                                          | 25mm                                                                                                         |                                                                                                                                                                                  |
| Switched Poles                                                                                                                                  | Single                                                                                                       |                                                                                                                                                                                  |
| Current Rating                                                                                                                                  | 20AX                                                                                                         |                                                                                                                                                                                  |
| Voltage                                                                                                                                         | 220/250V AC                                                                                                  |                                                                                                                                                                                  |
| Maximum Load                                                                                                                                    | 20 Amp inductive                                                                                             |                                                                                                                                                                                  |
| Mains Frequency                                                                                                                                 | 50Hz                                                                                                         |                                                                                                                                                                                  |
| IP Rating                                                                                                                                       | IP2XD                                                                                                        |                                                                                                                                                                                  |
| Contact Gap Minimum                                                                                                                             | 3mm                                                                                                          |                                                                                                                                                                                  |
| Terminal Capacity 1                                                                                                                             | 5 x 1mm2                                                                                                     |                                                                                                                                                                                  |
| Terminal Capacity 2                                                                                                                             | 4 x 1.5mm2                                                                                                   |                                                                                                                                                                                  |
| Terminal Capacity 3                                                                                                                             | 2 x 2.5mm2                                                                                                   |                                                                                                                                                                                  |
| Terminal Capacity 4                                                                                                                             | 2 x 4mm2 Multi-strand                                                                                        |                                                                                                                                                                                  |
| Terminal Capacity 5                                                                                                                             | 1 x 6mm2                                                                                                     |                                                                                                                                                                                  |
| Earth Terminal Capacity 1                                                                                                                       | 6 x 1mm2                                                                                                     |                                                                                                                                                                                  |
| Earth Terminal Capacity 2                                                                                                                       | 5 x 1.5mm2                                                                                                   |                                                                                                                                                                                  |
| Earth Terminal Capacity 3                                                                                                                       | 3 x 2.5mm2                                                                                                   |                                                                                                                                                                                  |
| Earth Terminal Capacity 4                                                                                                                       | 2 x 4mm2 Multi-strand                                                                                        |                                                                                                                                                                                  |
| Earth Terminal Capacity 5                                                                                                                       | 1 x 6mm2                                                                                                     |                                                                                                                                                                                  |
| Product Class 1                                                                                                                                 | Must be earthed                                                                                              |                                                                                                                                                                                  |
| Ambient Operating Temperature                                                                                                                   | -5° to +40°C                                                                                                 |                                                                                                                                                                                  |
| Recommended Location                                                                                                                            | Internal Use Only                                                                                            |                                                                                                                                                                                  |
| Maximum Installation Altitude                                                                                                                   | 2000m                                                                                                        |                                                                                                                                                                                  |
| Standard/Approval                                                                                                                               | BS EN 60669-1                                                                                                |                                                                                                                                                                                  |
| All products listed conform to current British or<br>European standard and the product information is<br>correct at the time of going to press. | All accessories are manufactured under an accredited BS EN ISO 9001 : 2015 Quality Management System.        | It is the policy of the company to improve products as part of our development programme.  Therefore, we reserve the right to alter designs and dimensions without prior notice. |
| Illustrations and diagrams are reproduced within the limitations of reproduction and printing                                                   | Due to manufacturing processes we cannot guarantee an exact colour match and shadings of or cartain finishes | Correct as at 17 October 2018 12:03 PM<br>E&OE                                                                                                                                   |