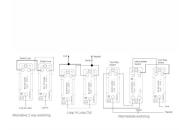

## WCDT22SC

Woods Chamfered Dark Oak 2 gang 20AX 2 Way Toggle Satin Chrome

Item Image

Wiring

**Dimensions** 

| Primary Range                                                                                                                                   | Woods                                                                                                        |                                                                                                                                                                                  |
|-------------------------------------------------------------------------------------------------------------------------------------------------|--------------------------------------------------------------------------------------------------------------|----------------------------------------------------------------------------------------------------------------------------------------------------------------------------------|
| Insert Type                                                                                                                                     | 2 gang 20AX 2 Way Toggle                                                                                     |                                                                                                                                                                                  |
| Plate Finish                                                                                                                                    | Woods Chamfered Dark Oak                                                                                     |                                                                                                                                                                                  |
| Insert Colour                                                                                                                                   | Satin Chrome                                                                                                 |                                                                                                                                                                                  |
| EAN13 Barcode                                                                                                                                   | 5017504926267                                                                                                |                                                                                                                                                                                  |
| Dimensions (Nominal)                                                                                                                            | Single: Height = 88.0mm Width = 88.0mm Depth = 13.5mm                                                        |                                                                                                                                                                                  |
| Fixing Hole Centres                                                                                                                             | Box Fixing = 60.3mm Grid Fixing = N/A                                                                        |                                                                                                                                                                                  |
| Minimum Wall Box Depth                                                                                                                          | 25mm                                                                                                         |                                                                                                                                                                                  |
| Switched Poles                                                                                                                                  | Single                                                                                                       |                                                                                                                                                                                  |
| Current Rating                                                                                                                                  | 20AX                                                                                                         |                                                                                                                                                                                  |
| Voltage                                                                                                                                         | 220/250V AC                                                                                                  |                                                                                                                                                                                  |
| Maximum Load                                                                                                                                    | 20 Amp inductive                                                                                             |                                                                                                                                                                                  |
| Mains Frequency                                                                                                                                 | 50Hz                                                                                                         |                                                                                                                                                                                  |
| IP Rating                                                                                                                                       | IP2XD                                                                                                        |                                                                                                                                                                                  |
| Contact Gap Minimum                                                                                                                             | 3mm                                                                                                          |                                                                                                                                                                                  |
| Terminal Capacity 1                                                                                                                             | 5 x 1mm2                                                                                                     |                                                                                                                                                                                  |
| Terminal Capacity 2                                                                                                                             | 4 x 1.5mm2                                                                                                   |                                                                                                                                                                                  |
| Terminal Capacity 3                                                                                                                             | 2 x 2.5mm2                                                                                                   |                                                                                                                                                                                  |
| Terminal Capacity 4                                                                                                                             | 2 x 4mm2 Multi-strand                                                                                        |                                                                                                                                                                                  |
| Terminal Capacity 5                                                                                                                             | 1 x 6mm2                                                                                                     |                                                                                                                                                                                  |
| Earth Terminal Capacity 1                                                                                                                       | 6 x 1mm2                                                                                                     |                                                                                                                                                                                  |
| Earth Terminal Capacity 2                                                                                                                       | 5 x 1.5mm2                                                                                                   |                                                                                                                                                                                  |
| Earth Terminal Capacity 3                                                                                                                       | 3 x 2.5mm2                                                                                                   |                                                                                                                                                                                  |
| Earth Terminal Capacity 4                                                                                                                       | 2 x 4mm2 Multi-strand                                                                                        |                                                                                                                                                                                  |
| Earth Terminal Capacity 5                                                                                                                       | 1 x 6mm2                                                                                                     |                                                                                                                                                                                  |
| Product Class 1                                                                                                                                 | Must be earthed                                                                                              |                                                                                                                                                                                  |
| Ambient Operating Temperature                                                                                                                   | -5° to +40°C                                                                                                 |                                                                                                                                                                                  |
| Recommended Location                                                                                                                            | Internal Use Only                                                                                            |                                                                                                                                                                                  |
| Maximum Installation Altitude                                                                                                                   | 2000m                                                                                                        |                                                                                                                                                                                  |
| Standard/Approval                                                                                                                               | BS EN 60669-1                                                                                                |                                                                                                                                                                                  |
| All products listed conform to current British or<br>European standard and the product information is<br>correct at the time of going to press. | All accessories are manufactured under an accredited BS EN ISO 9001 : 2015 Quality Management System.        | It is the policy of the company to improve products as part of our development programme.  Therefore, we reserve the right to alter designs and dimensions without prior notice. |
| Illustrations and diagrams are reproduced within the limitations of reproduction and printing                                                   | Due to manufacturing processes we cannot guarantee an exact colour match and shadings of or cartain finishes | Correct as at 17 October 2018 12:03 PM<br>E&OE                                                                                                                                   |