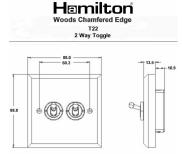

## WCDT22SC

Woods Chamfered Dark Oak 2 gang 20AX 2 Way Toggle Satin Chrome

Item Image

Wiring

**Dimensions** 

| Primary Range                                                                                                                                   | Woods                                                                                                        |                                                                                                                                                                                  |
|-------------------------------------------------------------------------------------------------------------------------------------------------|--------------------------------------------------------------------------------------------------------------|----------------------------------------------------------------------------------------------------------------------------------------------------------------------------------|
| Insert Type                                                                                                                                     | 2 gang 20AX 2 Way Toggle                                                                                     |                                                                                                                                                                                  |
| Plate Finish                                                                                                                                    | Woods Chamfered Dark Oak                                                                                     |                                                                                                                                                                                  |
| Insert Colour                                                                                                                                   | Satin Chrome                                                                                                 |                                                                                                                                                                                  |
| EAN13 Barcode                                                                                                                                   | 5017504926267                                                                                                |                                                                                                                                                                                  |
| Dimensions (Nominal)                                                                                                                            | Single: Height = 88.0mm Width = 88.0mm Depth = 13.5mm                                                        |                                                                                                                                                                                  |
| Fixing Hole Centres                                                                                                                             | Box Fixing = 60.3mm Grid Fixing = N/A                                                                        |                                                                                                                                                                                  |
| Minimum Wall Box Depth                                                                                                                          | 25mm                                                                                                         |                                                                                                                                                                                  |
| Switched Poles                                                                                                                                  | Single                                                                                                       |                                                                                                                                                                                  |
| Current Rating                                                                                                                                  | 20AX                                                                                                         |                                                                                                                                                                                  |
| Voltage                                                                                                                                         | 220/250V AC                                                                                                  |                                                                                                                                                                                  |
| Maximum Load                                                                                                                                    | 20 Amp inductive                                                                                             |                                                                                                                                                                                  |
| Mains Frequency                                                                                                                                 | 50Hz                                                                                                         |                                                                                                                                                                                  |
| IP Rating                                                                                                                                       | IP2XD                                                                                                        |                                                                                                                                                                                  |
| Contact Gap Minimum                                                                                                                             | 3mm                                                                                                          |                                                                                                                                                                                  |
| Terminal Capacity 1                                                                                                                             | 5 x 1mm2                                                                                                     |                                                                                                                                                                                  |
| Terminal Capacity 2                                                                                                                             | 4 x 1.5mm2                                                                                                   |                                                                                                                                                                                  |
| Terminal Capacity 3                                                                                                                             | 2 x 2.5mm2                                                                                                   |                                                                                                                                                                                  |
| Terminal Capacity 4                                                                                                                             | 2 x 4mm2 Multi-strand                                                                                        |                                                                                                                                                                                  |
| Terminal Capacity 5                                                                                                                             | 1 x 6mm2                                                                                                     |                                                                                                                                                                                  |
| Earth Terminal Capacity 1                                                                                                                       | 6 x 1mm2                                                                                                     |                                                                                                                                                                                  |
| Earth Terminal Capacity 2                                                                                                                       | 5 x 1.5mm2                                                                                                   |                                                                                                                                                                                  |
| Earth Terminal Capacity 3                                                                                                                       | 3 x 2.5mm2                                                                                                   |                                                                                                                                                                                  |
| Earth Terminal Capacity 4                                                                                                                       | 2 x 4mm2 Multi-strand                                                                                        |                                                                                                                                                                                  |
| Earth Terminal Capacity 5                                                                                                                       | 1 x 6mm2                                                                                                     |                                                                                                                                                                                  |
| Product Class 1                                                                                                                                 | Must be earthed                                                                                              |                                                                                                                                                                                  |
| Ambient Operating Temperature                                                                                                                   | -5° to +40°C                                                                                                 |                                                                                                                                                                                  |
| Recommended Location                                                                                                                            | Internal Use Only                                                                                            |                                                                                                                                                                                  |
| Maximum Installation Altitude                                                                                                                   | 2000m                                                                                                        |                                                                                                                                                                                  |
| Standard/Approval                                                                                                                               | BS EN 60669-1                                                                                                |                                                                                                                                                                                  |
| All products listed conform to current British or<br>European standard and the product information is<br>correct at the time of going to press. | All accessories are manufactured under an accredited BS EN ISO 9001 : 2015 Quality Management System.        | It is the policy of the company to improve products as part of our development programme.  Therefore, we reserve the right to alter designs and dimensions without prior notice. |
| Illustrations and diagrams are reproduced within the limitations of reproduction and printing                                                   | Due to manufacturing processes we cannot guarantee an exact colour match and shadings of or cartain finishes | Correct as at 17 October 2018 12:03 PM<br>E&OE                                                                                                                                   |