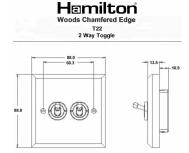

## WCDT22AB

Woods Chamfered Dark Oak 2 gang 20AX 2 Way Toggle Antique Brass

Item Image

Wiring

**Dimensions** 

| Primary Range                                                                                                                                   | Woods                                                                                                         |                                                                                                                                                                                 |  |
|-------------------------------------------------------------------------------------------------------------------------------------------------|---------------------------------------------------------------------------------------------------------------|---------------------------------------------------------------------------------------------------------------------------------------------------------------------------------|--|
| Insert Type                                                                                                                                     | 2 gang 20AX 2 Way Toggle                                                                                      |                                                                                                                                                                                 |  |
| Plate Finish                                                                                                                                    | Woods Chamfered Dark Oak                                                                                      |                                                                                                                                                                                 |  |
| Insert Colour                                                                                                                                   | Antique Brass                                                                                                 |                                                                                                                                                                                 |  |
| EAN13 Barcode                                                                                                                                   | 5017504928261                                                                                                 |                                                                                                                                                                                 |  |
| Dimensions (Nominal)                                                                                                                            | Single: Height = 88.0mm Width = 88.0mm Depth = 13.5                                                           | Single: Height = 88.0mm Width = 88.0mm Depth = 13.5mm                                                                                                                           |  |
| Fixing Hole Centres                                                                                                                             | Box Fixing = 60.3mm Grid Fixing = N/A                                                                         |                                                                                                                                                                                 |  |
| Minimum Wall Box Depth                                                                                                                          | 25mm                                                                                                          |                                                                                                                                                                                 |  |
| Switched Poles                                                                                                                                  | Single                                                                                                        |                                                                                                                                                                                 |  |
| Current Rating                                                                                                                                  | 20AX                                                                                                          |                                                                                                                                                                                 |  |
| Voltage                                                                                                                                         | 220/250V AC                                                                                                   |                                                                                                                                                                                 |  |
| Maximum Load                                                                                                                                    | 20 Amp inductive                                                                                              |                                                                                                                                                                                 |  |
| Mains Frequency                                                                                                                                 | 50Hz                                                                                                          |                                                                                                                                                                                 |  |
| IP Rating                                                                                                                                       | IP2XD                                                                                                         |                                                                                                                                                                                 |  |
| Contact Gap Minimum                                                                                                                             | 3mm                                                                                                           |                                                                                                                                                                                 |  |
| Terminal Capacity 1                                                                                                                             | 5 x 1mm2                                                                                                      |                                                                                                                                                                                 |  |
| Terminal Capacity 2                                                                                                                             | 4 x 1.5mm2                                                                                                    |                                                                                                                                                                                 |  |
| Terminal Capacity 3                                                                                                                             | 2 x 2.5mm2                                                                                                    |                                                                                                                                                                                 |  |
| Terminal Capacity 4                                                                                                                             | 2 x 4mm2 Multi-strand                                                                                         |                                                                                                                                                                                 |  |
| Terminal Capacity 5                                                                                                                             | 1 x 6mm2                                                                                                      |                                                                                                                                                                                 |  |
| Earth Terminal Capacity 1                                                                                                                       | 6 x 1mm2                                                                                                      |                                                                                                                                                                                 |  |
| Earth Terminal Capacity 2                                                                                                                       | 5 x 1.5mm2                                                                                                    |                                                                                                                                                                                 |  |
| Earth Terminal Capacity 3                                                                                                                       | 3 x 2.5mm2                                                                                                    |                                                                                                                                                                                 |  |
| Earth Terminal Capacity 4                                                                                                                       | 2 x 4mm2 Multi-strand                                                                                         |                                                                                                                                                                                 |  |
| Earth Terminal Capacity 5                                                                                                                       | 1 x 6mm2                                                                                                      |                                                                                                                                                                                 |  |
| Product Class 1                                                                                                                                 | Must be earthed                                                                                               |                                                                                                                                                                                 |  |
| Ambient Operating Temperature                                                                                                                   | -5° to +40°C                                                                                                  |                                                                                                                                                                                 |  |
| Recommended Location                                                                                                                            | Internal Use Only                                                                                             |                                                                                                                                                                                 |  |
| Maximum Installation Altitude                                                                                                                   | 2000m                                                                                                         |                                                                                                                                                                                 |  |
| Standard/Approval                                                                                                                               | BS EN 60669-1                                                                                                 |                                                                                                                                                                                 |  |
| All products listed conform to current British or<br>European standard and the product information is<br>correct at the time of going to press. | All accessories are manufactured under an accredited BS EN ISO 9001 : 2015 Quality Management System.         | It is the policy of the company to improve products as part of our development programme. Therefore, we reserve the right to alter designs and dimensions without prior notice. |  |
| Illustrations and diagrams are reproduced within the limitations of reproduction and printing                                                   | Due to manufacturing processes we cannot guarantee an exact colour match and shadings of of cartain finishers | Correct as at 17 October 2018 12:03 PM<br>E&OE                                                                                                                                  |  |