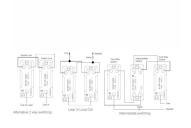

## WCDT22AB

Woods Chamfered Dark Oak 2 gang 20AX 2 Way Toggle Antique Brass

Item Image

Wiring

**Dimensions** 

| Primary Range                                                                                                                                   | Woods                                                                                                         |                                                                                                                                                                                 |  |
|-------------------------------------------------------------------------------------------------------------------------------------------------|---------------------------------------------------------------------------------------------------------------|---------------------------------------------------------------------------------------------------------------------------------------------------------------------------------|--|
| Insert Type                                                                                                                                     | 2 gang 20AX 2 Way Toggle                                                                                      |                                                                                                                                                                                 |  |
| Plate Finish                                                                                                                                    | Woods Chamfered Dark Oak                                                                                      |                                                                                                                                                                                 |  |
| Insert Colour                                                                                                                                   | Antique Brass                                                                                                 |                                                                                                                                                                                 |  |
| EAN13 Barcode                                                                                                                                   | 5017504928261                                                                                                 |                                                                                                                                                                                 |  |
| Dimensions (Nominal)                                                                                                                            | Single: Height = 88.0mm Width = 88.0mm Depth = 13.5                                                           | Single: Height = 88.0mm Width = 88.0mm Depth = 13.5mm                                                                                                                           |  |
| Fixing Hole Centres                                                                                                                             | Box Fixing = 60.3mm Grid Fixing = N/A                                                                         |                                                                                                                                                                                 |  |
| Minimum Wall Box Depth                                                                                                                          | 25mm                                                                                                          |                                                                                                                                                                                 |  |
| Switched Poles                                                                                                                                  | Single                                                                                                        |                                                                                                                                                                                 |  |
| Current Rating                                                                                                                                  | 20AX                                                                                                          |                                                                                                                                                                                 |  |
| Voltage                                                                                                                                         | 220/250V AC                                                                                                   |                                                                                                                                                                                 |  |
| Maximum Load                                                                                                                                    | 20 Amp inductive                                                                                              |                                                                                                                                                                                 |  |
| Mains Frequency                                                                                                                                 | 50Hz                                                                                                          |                                                                                                                                                                                 |  |
| IP Rating                                                                                                                                       | IP2XD                                                                                                         |                                                                                                                                                                                 |  |
| Contact Gap Minimum                                                                                                                             | 3mm                                                                                                           |                                                                                                                                                                                 |  |
| Terminal Capacity 1                                                                                                                             | 5 x 1mm2                                                                                                      |                                                                                                                                                                                 |  |
| Terminal Capacity 2                                                                                                                             | 4 x 1.5mm2                                                                                                    |                                                                                                                                                                                 |  |
| Terminal Capacity 3                                                                                                                             | 2 x 2.5mm2                                                                                                    |                                                                                                                                                                                 |  |
| Terminal Capacity 4                                                                                                                             | 2 x 4mm2 Multi-strand                                                                                         |                                                                                                                                                                                 |  |
| Terminal Capacity 5                                                                                                                             | 1 x 6mm2                                                                                                      |                                                                                                                                                                                 |  |
| Earth Terminal Capacity 1                                                                                                                       | 6 x 1mm2                                                                                                      |                                                                                                                                                                                 |  |
| Earth Terminal Capacity 2                                                                                                                       | 5 x 1.5mm2                                                                                                    |                                                                                                                                                                                 |  |
| Earth Terminal Capacity 3                                                                                                                       | 3 x 2.5mm2                                                                                                    |                                                                                                                                                                                 |  |
| Earth Terminal Capacity 4                                                                                                                       | 2 x 4mm2 Multi-strand                                                                                         |                                                                                                                                                                                 |  |
| Earth Terminal Capacity 5                                                                                                                       | 1 x 6mm2                                                                                                      |                                                                                                                                                                                 |  |
| Product Class 1                                                                                                                                 | Must be earthed                                                                                               |                                                                                                                                                                                 |  |
| Ambient Operating Temperature                                                                                                                   | -5° to +40°C                                                                                                  |                                                                                                                                                                                 |  |
| Recommended Location                                                                                                                            | Internal Use Only                                                                                             |                                                                                                                                                                                 |  |
| Maximum Installation Altitude                                                                                                                   | 2000m                                                                                                         |                                                                                                                                                                                 |  |
| Standard/Approval                                                                                                                               | BS EN 60669-1                                                                                                 |                                                                                                                                                                                 |  |
| All products listed conform to current British or<br>European standard and the product information is<br>correct at the time of going to press. | All accessories are manufactured under an accredited BS EN ISO 9001 : 2015 Quality Management System.         | It is the policy of the company to improve products as part of our development programme. Therefore, we reserve the right to alter designs and dimensions without prior notice. |  |
| Illustrations and diagrams are reproduced within the limitations of reproduction and printing                                                   | Due to manufacturing processes we cannot guarantee an exact colour match and shadings of of cartain finishers | Correct as at 17 October 2018 12:03 PM<br>E&OE                                                                                                                                  |  |