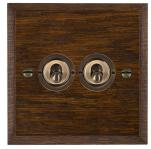

## WCDT22AB

Woods Chamfered Dark Oak 2 gang 20AX 2 Way Toggle Antique Brass

Item Image

Wiring

**Dimensions** 

| Primary Range                                                                                                                                   | Woods                                                                                                         |                                                                                                                                                                                 |  |
|-------------------------------------------------------------------------------------------------------------------------------------------------|---------------------------------------------------------------------------------------------------------------|---------------------------------------------------------------------------------------------------------------------------------------------------------------------------------|--|
| Insert Type                                                                                                                                     | 2 gang 20AX 2 Way Toggle                                                                                      |                                                                                                                                                                                 |  |
| Plate Finish                                                                                                                                    | Woods Chamfered Dark Oak                                                                                      |                                                                                                                                                                                 |  |
| Insert Colour                                                                                                                                   | Antique Brass                                                                                                 |                                                                                                                                                                                 |  |
| EAN13 Barcode                                                                                                                                   | 5017504928261                                                                                                 |                                                                                                                                                                                 |  |
| Dimensions (Nominal)                                                                                                                            | Single: Height = 88.0mm Width = 88.0mm Depth = 13.5                                                           | Single: Height = 88.0mm Width = 88.0mm Depth = 13.5mm                                                                                                                           |  |
| Fixing Hole Centres                                                                                                                             | Box Fixing = 60.3mm Grid Fixing = N/A                                                                         |                                                                                                                                                                                 |  |
| Minimum Wall Box Depth                                                                                                                          | 25mm                                                                                                          |                                                                                                                                                                                 |  |
| Switched Poles                                                                                                                                  | Single                                                                                                        |                                                                                                                                                                                 |  |
| Current Rating                                                                                                                                  | 20AX                                                                                                          |                                                                                                                                                                                 |  |
| Voltage                                                                                                                                         | 220/250V AC                                                                                                   |                                                                                                                                                                                 |  |
| Maximum Load                                                                                                                                    | 20 Amp inductive                                                                                              |                                                                                                                                                                                 |  |
| Mains Frequency                                                                                                                                 | 50Hz                                                                                                          |                                                                                                                                                                                 |  |
| IP Rating                                                                                                                                       | IP2XD                                                                                                         |                                                                                                                                                                                 |  |
| Contact Gap Minimum                                                                                                                             | 3mm                                                                                                           |                                                                                                                                                                                 |  |
| Terminal Capacity 1                                                                                                                             | 5 x 1mm2                                                                                                      |                                                                                                                                                                                 |  |
| Terminal Capacity 2                                                                                                                             | 4 x 1.5mm2                                                                                                    |                                                                                                                                                                                 |  |
| Terminal Capacity 3                                                                                                                             | 2 x 2.5mm2                                                                                                    |                                                                                                                                                                                 |  |
| Terminal Capacity 4                                                                                                                             | 2 x 4mm2 Multi-strand                                                                                         |                                                                                                                                                                                 |  |
| Terminal Capacity 5                                                                                                                             | 1 x 6mm2                                                                                                      |                                                                                                                                                                                 |  |
| Earth Terminal Capacity 1                                                                                                                       | 6 x 1mm2                                                                                                      |                                                                                                                                                                                 |  |
| Earth Terminal Capacity 2                                                                                                                       | 5 x 1.5mm2                                                                                                    |                                                                                                                                                                                 |  |
| Earth Terminal Capacity 3                                                                                                                       | 3 x 2.5mm2                                                                                                    |                                                                                                                                                                                 |  |
| Earth Terminal Capacity 4                                                                                                                       | 2 x 4mm2 Multi-strand                                                                                         |                                                                                                                                                                                 |  |
| Earth Terminal Capacity 5                                                                                                                       | 1 x 6mm2                                                                                                      |                                                                                                                                                                                 |  |
| Product Class 1                                                                                                                                 | Must be earthed                                                                                               |                                                                                                                                                                                 |  |
| Ambient Operating Temperature                                                                                                                   | -5° to +40°C                                                                                                  |                                                                                                                                                                                 |  |
| Recommended Location                                                                                                                            | Internal Use Only                                                                                             |                                                                                                                                                                                 |  |
| Maximum Installation Altitude                                                                                                                   | 2000m                                                                                                         |                                                                                                                                                                                 |  |
| Standard/Approval                                                                                                                               | BS EN 60669-1                                                                                                 |                                                                                                                                                                                 |  |
| All products listed conform to current British or<br>European standard and the product information is<br>correct at the time of going to press. | All accessories are manufactured under an accredited BS EN ISO 9001 : 2015 Quality Management System.         | It is the policy of the company to improve products as part of our development programme. Therefore, we reserve the right to alter designs and dimensions without prior notice. |  |
| Illustrations and diagrams are reproduced within the limitations of reproduction and printing                                                   | Due to manufacturing processes we cannot guarantee an exact colour match and shadings of of cartain finishers | Correct as at 17 October 2018 12:03 PM<br>E&OE                                                                                                                                  |  |