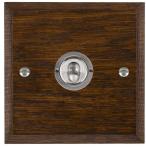

## WCDT21SC

Woods Chamfered Dark Oak 1 gang 20AX 2 Way Toggle Satin Chrome

Item Image

Wiring

**Dimensions** 

| Primary Range                                                                                                                                   | Woods                                                                                                     |                                                                                                                                                                                  |
|-------------------------------------------------------------------------------------------------------------------------------------------------|-----------------------------------------------------------------------------------------------------------|----------------------------------------------------------------------------------------------------------------------------------------------------------------------------------|
| Insert Type                                                                                                                                     | 1 gang 20AX 2 Way Toggle                                                                                  |                                                                                                                                                                                  |
| Plate Finish                                                                                                                                    | Woods Chamfered Dark Oak                                                                                  |                                                                                                                                                                                  |
| Insert Colour                                                                                                                                   | Satin Chrome                                                                                              |                                                                                                                                                                                  |
| EAN13 Barcode                                                                                                                                   | 5017504926250                                                                                             |                                                                                                                                                                                  |
| Dimensions (Nominal)                                                                                                                            | Single: Height = 88.0mm Width = 88.0mm Depth = 13.5mm                                                     |                                                                                                                                                                                  |
| Fixing Hole Centres                                                                                                                             | Box Fixing = 60.3mm Grid Fixing = N/A                                                                     |                                                                                                                                                                                  |
| Minimum Wall Box Depth                                                                                                                          | 25mm                                                                                                      |                                                                                                                                                                                  |
| Switched Poles                                                                                                                                  | Single                                                                                                    |                                                                                                                                                                                  |
| Current Rating                                                                                                                                  | 20AX                                                                                                      |                                                                                                                                                                                  |
| Voltage                                                                                                                                         | 220/250V AC                                                                                               |                                                                                                                                                                                  |
| Maximum Load                                                                                                                                    | 20 Amp inductive                                                                                          |                                                                                                                                                                                  |
| Mains Frequency                                                                                                                                 | 50Hz                                                                                                      |                                                                                                                                                                                  |
| IP Rating                                                                                                                                       | IP2XD                                                                                                     |                                                                                                                                                                                  |
| Contact Gap Minimum                                                                                                                             | 3mm                                                                                                       |                                                                                                                                                                                  |
| Terminal Capacity 1                                                                                                                             | 5 x 1mm2                                                                                                  |                                                                                                                                                                                  |
| Terminal Capacity 2                                                                                                                             | 4 x 1.5mm2                                                                                                |                                                                                                                                                                                  |
| Terminal Capacity 3                                                                                                                             | 2 x 2.5mm2                                                                                                |                                                                                                                                                                                  |
| Terminal Capacity 4                                                                                                                             | 2 x 4mm2 Multi-strand                                                                                     |                                                                                                                                                                                  |
| Terminal Capacity 5                                                                                                                             | 1 x 6mm2                                                                                                  |                                                                                                                                                                                  |
| Earth Terminal Capacity 1                                                                                                                       | 6 x 1mm2                                                                                                  |                                                                                                                                                                                  |
| Earth Terminal Capacity 2                                                                                                                       | 5 x 1.5mm2                                                                                                |                                                                                                                                                                                  |
| Earth Terminal Capacity 3                                                                                                                       | 3 x 2.5mm2                                                                                                |                                                                                                                                                                                  |
| Earth Terminal Capacity 4                                                                                                                       | 2 x 4mm2 Multi-strand                                                                                     |                                                                                                                                                                                  |
| Earth Terminal Capacity 5                                                                                                                       | 1 x 6mm2                                                                                                  |                                                                                                                                                                                  |
| Product Class 1                                                                                                                                 | Must be earthed                                                                                           |                                                                                                                                                                                  |
| Ambient Operating Temperature                                                                                                                   | -5° to +40°C                                                                                              |                                                                                                                                                                                  |
| Recommended Location                                                                                                                            | Internal Use Only                                                                                         |                                                                                                                                                                                  |
| Maximum Installation Altitude                                                                                                                   | 2000m                                                                                                     |                                                                                                                                                                                  |
| Standard/Approval                                                                                                                               | BS EN 60669-1                                                                                             |                                                                                                                                                                                  |
| All products listed conform to current British or<br>European standard and the product information is<br>correct at the time of going to press. | All accessories are manufactured under an accredited BS EN ISO 9001 : 2015 Quality Management System.     | It is the policy of the company to improve products as part of our development programme.  Therefore, we reserve the right to alter designs and dimensions without prior notice. |
| Illustrations and diagrams are reproduced within the limitations of reproduction and printing                                                   | Due to manufacturing processes we cannot guarantee an exact colour match and shadings of contain finishes | Correct as at 17 October 2018 12:03 PM<br>E&OE                                                                                                                                   |