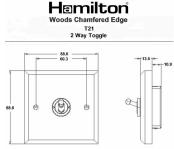

## WCDT21SC

Woods Chamfered Dark Oak 1 gang 20AX 2 Way Toggle Satin Chrome

Item Image

Wiring

**Dimensions** 

| Primary Range                                                                                                                                   | Woods                                                                                                     |                                                                                                                                                                                  |
|-------------------------------------------------------------------------------------------------------------------------------------------------|-----------------------------------------------------------------------------------------------------------|----------------------------------------------------------------------------------------------------------------------------------------------------------------------------------|
| Insert Type                                                                                                                                     | 1 gang 20AX 2 Way Toggle                                                                                  |                                                                                                                                                                                  |
| Plate Finish                                                                                                                                    | Woods Chamfered Dark Oak                                                                                  |                                                                                                                                                                                  |
| Insert Colour                                                                                                                                   | Satin Chrome                                                                                              |                                                                                                                                                                                  |
| EAN13 Barcode                                                                                                                                   | 5017504926250                                                                                             |                                                                                                                                                                                  |
| Dimensions (Nominal)                                                                                                                            | Single: Height = 88.0mm Width = 88.0mm Depth = 13.5mm                                                     |                                                                                                                                                                                  |
| Fixing Hole Centres                                                                                                                             | Box Fixing = 60.3mm Grid Fixing = N/A                                                                     |                                                                                                                                                                                  |
| Minimum Wall Box Depth                                                                                                                          | 25mm                                                                                                      |                                                                                                                                                                                  |
| Switched Poles                                                                                                                                  | Single                                                                                                    |                                                                                                                                                                                  |
| Current Rating                                                                                                                                  | 20AX                                                                                                      |                                                                                                                                                                                  |
| Voltage                                                                                                                                         | 220/250V AC                                                                                               |                                                                                                                                                                                  |
| Maximum Load                                                                                                                                    | 20 Amp inductive                                                                                          |                                                                                                                                                                                  |
| Mains Frequency                                                                                                                                 | 50Hz                                                                                                      |                                                                                                                                                                                  |
| IP Rating                                                                                                                                       | IP2XD                                                                                                     |                                                                                                                                                                                  |
| Contact Gap Minimum                                                                                                                             | 3mm                                                                                                       |                                                                                                                                                                                  |
| Terminal Capacity 1                                                                                                                             | 5 x 1mm2                                                                                                  |                                                                                                                                                                                  |
| Terminal Capacity 2                                                                                                                             | 4 x 1.5mm2                                                                                                |                                                                                                                                                                                  |
| Terminal Capacity 3                                                                                                                             | 2 x 2.5mm2                                                                                                |                                                                                                                                                                                  |
| Terminal Capacity 4                                                                                                                             | 2 x 4mm2 Multi-strand                                                                                     |                                                                                                                                                                                  |
| Terminal Capacity 5                                                                                                                             | 1 x 6mm2                                                                                                  |                                                                                                                                                                                  |
| Earth Terminal Capacity 1                                                                                                                       | 6 x 1mm2                                                                                                  |                                                                                                                                                                                  |
| Earth Terminal Capacity 2                                                                                                                       | 5 x 1.5mm2                                                                                                |                                                                                                                                                                                  |
| Earth Terminal Capacity 3                                                                                                                       | 3 x 2.5mm2                                                                                                |                                                                                                                                                                                  |
| Earth Terminal Capacity 4                                                                                                                       | 2 x 4mm2 Multi-strand                                                                                     |                                                                                                                                                                                  |
| Earth Terminal Capacity 5                                                                                                                       | 1 x 6mm2                                                                                                  |                                                                                                                                                                                  |
| Product Class 1                                                                                                                                 | Must be earthed                                                                                           |                                                                                                                                                                                  |
| Ambient Operating Temperature                                                                                                                   | -5° to +40°C                                                                                              |                                                                                                                                                                                  |
| Recommended Location                                                                                                                            | Internal Use Only                                                                                         |                                                                                                                                                                                  |
| Maximum Installation Altitude                                                                                                                   | 2000m                                                                                                     |                                                                                                                                                                                  |
| Standard/Approval                                                                                                                               | BS EN 60669-1                                                                                             |                                                                                                                                                                                  |
| All products listed conform to current British or<br>European standard and the product information is<br>correct at the time of going to press. | All accessories are manufactured under an accredited BS EN ISO 9001 : 2015 Quality Management System.     | It is the policy of the company to improve products as part of our development programme.  Therefore, we reserve the right to alter designs and dimensions without prior notice. |
| Illustrations and diagrams are reproduced within the limitations of reproduction and printing                                                   | Due to manufacturing processes we cannot guarantee an exact colour match and shadings of contain finishes | Correct as at 17 October 2018 12:03 PM<br>E&OE                                                                                                                                   |