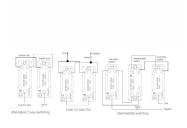

## WCDT21SC

Woods Chamfered Dark Oak 1 gang 20AX 2 Way Toggle Satin Chrome

Item Image

Wiring

**Dimensions** 

| Primary Range                                                                                                                                   | Woods                                                                                                     |                                                                                                                                                                                  |
|-------------------------------------------------------------------------------------------------------------------------------------------------|-----------------------------------------------------------------------------------------------------------|----------------------------------------------------------------------------------------------------------------------------------------------------------------------------------|
| Insert Type                                                                                                                                     | 1 gang 20AX 2 Way Toggle                                                                                  |                                                                                                                                                                                  |
| Plate Finish                                                                                                                                    | Woods Chamfered Dark Oak                                                                                  |                                                                                                                                                                                  |
| Insert Colour                                                                                                                                   | Satin Chrome                                                                                              |                                                                                                                                                                                  |
| EAN13 Barcode                                                                                                                                   | 5017504926250                                                                                             |                                                                                                                                                                                  |
| Dimensions (Nominal)                                                                                                                            | Single: Height = 88.0mm Width = 88.0mm Depth = 13.5mm                                                     |                                                                                                                                                                                  |
| Fixing Hole Centres                                                                                                                             | Box Fixing = 60.3mm Grid Fixing = N/A                                                                     |                                                                                                                                                                                  |
| Minimum Wall Box Depth                                                                                                                          | 25mm                                                                                                      |                                                                                                                                                                                  |
| Switched Poles                                                                                                                                  | Single                                                                                                    |                                                                                                                                                                                  |
| Current Rating                                                                                                                                  | 20AX                                                                                                      |                                                                                                                                                                                  |
| Voltage                                                                                                                                         | 220/250V AC                                                                                               |                                                                                                                                                                                  |
| Maximum Load                                                                                                                                    | 20 Amp inductive                                                                                          |                                                                                                                                                                                  |
| Mains Frequency                                                                                                                                 | 50Hz                                                                                                      |                                                                                                                                                                                  |
| IP Rating                                                                                                                                       | IP2XD                                                                                                     |                                                                                                                                                                                  |
| Contact Gap Minimum                                                                                                                             | 3mm                                                                                                       |                                                                                                                                                                                  |
| Terminal Capacity 1                                                                                                                             | 5 x 1mm2                                                                                                  |                                                                                                                                                                                  |
| Terminal Capacity 2                                                                                                                             | 4 x 1.5mm2                                                                                                |                                                                                                                                                                                  |
| Terminal Capacity 3                                                                                                                             | 2 x 2.5mm2                                                                                                |                                                                                                                                                                                  |
| Terminal Capacity 4                                                                                                                             | 2 x 4mm2 Multi-strand                                                                                     |                                                                                                                                                                                  |
| Terminal Capacity 5                                                                                                                             | 1 x 6mm2                                                                                                  |                                                                                                                                                                                  |
| Earth Terminal Capacity 1                                                                                                                       | 6 x 1mm2                                                                                                  |                                                                                                                                                                                  |
| Earth Terminal Capacity 2                                                                                                                       | 5 x 1.5mm2                                                                                                |                                                                                                                                                                                  |
| Earth Terminal Capacity 3                                                                                                                       | 3 x 2.5mm2                                                                                                |                                                                                                                                                                                  |
| Earth Terminal Capacity 4                                                                                                                       | 2 x 4mm2 Multi-strand                                                                                     |                                                                                                                                                                                  |
| Earth Terminal Capacity 5                                                                                                                       | 1 x 6mm2                                                                                                  |                                                                                                                                                                                  |
| Product Class 1                                                                                                                                 | Must be earthed                                                                                           |                                                                                                                                                                                  |
| Ambient Operating Temperature                                                                                                                   | -5° to +40°C                                                                                              |                                                                                                                                                                                  |
| Recommended Location                                                                                                                            | Internal Use Only                                                                                         |                                                                                                                                                                                  |
| Maximum Installation Altitude                                                                                                                   | 2000m                                                                                                     |                                                                                                                                                                                  |
| Standard/Approval                                                                                                                               | BS EN 60669-1                                                                                             |                                                                                                                                                                                  |
| All products listed conform to current British or<br>European standard and the product information is<br>correct at the time of going to press. | All accessories are manufactured under an accredited BS EN ISO 9001 : 2015 Quality Management System.     | It is the policy of the company to improve products as part of our development programme.  Therefore, we reserve the right to alter designs and dimensions without prior notice. |
| Illustrations and diagrams are reproduced within the limitations of reproduction and printing                                                   | Due to manufacturing processes we cannot guarantee an exact colour match and shadings of contain finishes | Correct as at 17 October 2018 12:03 PM<br>E&OE                                                                                                                                   |