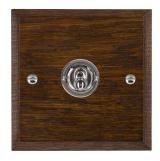

## WCDT21BC

Woods Chamfered Dark Oak 1 gang 20AX 2 Way Toggle Bright Chrome

Item Image

Wiring

**Dimensions** 

| Primary Range                                                                                                                                   | Woods                                                                                                        |                                                                                                                                                                                  |
|-------------------------------------------------------------------------------------------------------------------------------------------------|--------------------------------------------------------------------------------------------------------------|----------------------------------------------------------------------------------------------------------------------------------------------------------------------------------|
| Insert Type                                                                                                                                     | 1 gang 20AX 2 Way Toggle                                                                                     |                                                                                                                                                                                  |
| Plate Finish                                                                                                                                    | Woods Chamfered Dark Oak                                                                                     |                                                                                                                                                                                  |
| Insert Colour                                                                                                                                   | Bright Chrome                                                                                                |                                                                                                                                                                                  |
| EAN13 Barcode                                                                                                                                   | 5017504924256                                                                                                |                                                                                                                                                                                  |
| Dimensions (Nominal)                                                                                                                            | Single: Height = 88.0mm Width = 88.0mm Depth = 13.5mm                                                        |                                                                                                                                                                                  |
| Fixing Hole Centres                                                                                                                             | Box Fixing = 60.3mm Grid Fixing = N/A                                                                        |                                                                                                                                                                                  |
| Minimum Wall Box Depth                                                                                                                          | 25mm                                                                                                         |                                                                                                                                                                                  |
| Switched Poles                                                                                                                                  | Single                                                                                                       |                                                                                                                                                                                  |
| Current Rating                                                                                                                                  | 20AX                                                                                                         |                                                                                                                                                                                  |
| Voltage                                                                                                                                         | 220/250V AC                                                                                                  |                                                                                                                                                                                  |
| Maximum Load                                                                                                                                    | 20 Amp inductive                                                                                             |                                                                                                                                                                                  |
| Mains Frequency                                                                                                                                 | 50Hz                                                                                                         |                                                                                                                                                                                  |
| IP Rating                                                                                                                                       | IP2XD                                                                                                        |                                                                                                                                                                                  |
| Contact Gap Minimum                                                                                                                             | 3mm                                                                                                          |                                                                                                                                                                                  |
| Terminal Capacity 1                                                                                                                             | 5 x 1mm2                                                                                                     |                                                                                                                                                                                  |
| Terminal Capacity 2                                                                                                                             | 4 x 1.5mm2                                                                                                   |                                                                                                                                                                                  |
| Terminal Capacity 3                                                                                                                             | 2 x 2.5mm2                                                                                                   |                                                                                                                                                                                  |
| Terminal Capacity 4                                                                                                                             | 2 x 4mm2 Multi-strand                                                                                        |                                                                                                                                                                                  |
| Terminal Capacity 5                                                                                                                             | 1 x 6mm2                                                                                                     |                                                                                                                                                                                  |
| Earth Terminal Capacity 1                                                                                                                       | 6 x 1mm2                                                                                                     |                                                                                                                                                                                  |
| Earth Terminal Capacity 2                                                                                                                       | 5 x 1.5mm2                                                                                                   |                                                                                                                                                                                  |
| Earth Terminal Capacity 3                                                                                                                       | 3 x 2.5mm2                                                                                                   |                                                                                                                                                                                  |
| Earth Terminal Capacity 4                                                                                                                       | 2 x 4mm2 Multi-strand                                                                                        |                                                                                                                                                                                  |
| Earth Terminal Capacity 5                                                                                                                       | 1 x 6mm2                                                                                                     |                                                                                                                                                                                  |
| Product Class 1                                                                                                                                 | Must be earthed                                                                                              |                                                                                                                                                                                  |
| Ambient Operating Temperature                                                                                                                   | -5° to +40°C                                                                                                 |                                                                                                                                                                                  |
| Recommended Location                                                                                                                            | Internal Use Only                                                                                            |                                                                                                                                                                                  |
| Maximum Installation Altitude                                                                                                                   | 2000m                                                                                                        |                                                                                                                                                                                  |
| Standard/Approval                                                                                                                               | BS EN 60669-1                                                                                                |                                                                                                                                                                                  |
| All products listed conform to current British or<br>European standard and the product information is<br>correct at the time of going to press. | All accessories are manufactured under an accredited BS EN ISO 9001 : 2015 Quality Management System.        | It is the policy of the company to improve products as part of our development programme.  Therefore, we reserve the right to alter designs and dimensions without prior notice. |
| Illustrations and diagrams are reproduced within the limitations of reproduction and printing                                                   | Due to manufacturing processes we cannot guarantee an exact colour match and shadings of of certain finishes | Correct as at 17 October 2018 12:03 PM<br>E&OE                                                                                                                                   |