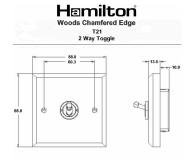

## WCDT21BC

Woods Chamfered Dark Oak 1 gang 20AX 2 Way Toggle Bright Chrome

Item Image

Wiring

**Dimensions** 

| Primary Range                                                                                                                                   | Woods                                                                                                        |                                                                                                                                                                                  |
|-------------------------------------------------------------------------------------------------------------------------------------------------|--------------------------------------------------------------------------------------------------------------|----------------------------------------------------------------------------------------------------------------------------------------------------------------------------------|
| Insert Type                                                                                                                                     | 1 gang 20AX 2 Way Toggle                                                                                     |                                                                                                                                                                                  |
| Plate Finish                                                                                                                                    | Woods Chamfered Dark Oak                                                                                     |                                                                                                                                                                                  |
| Insert Colour                                                                                                                                   | Bright Chrome                                                                                                |                                                                                                                                                                                  |
| EAN13 Barcode                                                                                                                                   | 5017504924256                                                                                                |                                                                                                                                                                                  |
| Dimensions (Nominal)                                                                                                                            | Single: Height = 88.0mm Width = 88.0mm Depth = 13.5mm                                                        |                                                                                                                                                                                  |
| Fixing Hole Centres                                                                                                                             | Box Fixing = 60.3mm Grid Fixing = N/A                                                                        |                                                                                                                                                                                  |
| Minimum Wall Box Depth                                                                                                                          | 25mm                                                                                                         |                                                                                                                                                                                  |
| Switched Poles                                                                                                                                  | Single                                                                                                       |                                                                                                                                                                                  |
| Current Rating                                                                                                                                  | 20AX                                                                                                         |                                                                                                                                                                                  |
| Voltage                                                                                                                                         | 220/250V AC                                                                                                  |                                                                                                                                                                                  |
| Maximum Load                                                                                                                                    | 20 Amp inductive                                                                                             |                                                                                                                                                                                  |
| Mains Frequency                                                                                                                                 | 50Hz                                                                                                         |                                                                                                                                                                                  |
| IP Rating                                                                                                                                       | IP2XD                                                                                                        |                                                                                                                                                                                  |
| Contact Gap Minimum                                                                                                                             | 3mm                                                                                                          |                                                                                                                                                                                  |
| Terminal Capacity 1                                                                                                                             | 5 x 1mm2                                                                                                     |                                                                                                                                                                                  |
| Terminal Capacity 2                                                                                                                             | 4 x 1.5mm2                                                                                                   |                                                                                                                                                                                  |
| Terminal Capacity 3                                                                                                                             | 2 x 2.5mm2                                                                                                   |                                                                                                                                                                                  |
| Terminal Capacity 4                                                                                                                             | 2 x 4mm2 Multi-strand                                                                                        |                                                                                                                                                                                  |
| Terminal Capacity 5                                                                                                                             | 1 x 6mm2                                                                                                     |                                                                                                                                                                                  |
| Earth Terminal Capacity 1                                                                                                                       | 6 x 1mm2                                                                                                     |                                                                                                                                                                                  |
| Earth Terminal Capacity 2                                                                                                                       | 5 x 1.5mm2                                                                                                   |                                                                                                                                                                                  |
| Earth Terminal Capacity 3                                                                                                                       | 3 x 2.5mm2                                                                                                   |                                                                                                                                                                                  |
| Earth Terminal Capacity 4                                                                                                                       | 2 x 4mm2 Multi-strand                                                                                        |                                                                                                                                                                                  |
| Earth Terminal Capacity 5                                                                                                                       | 1 x 6mm2                                                                                                     |                                                                                                                                                                                  |
| Product Class 1                                                                                                                                 | Must be earthed                                                                                              |                                                                                                                                                                                  |
| Ambient Operating Temperature                                                                                                                   | -5° to +40°C                                                                                                 |                                                                                                                                                                                  |
| Recommended Location                                                                                                                            | Internal Use Only                                                                                            |                                                                                                                                                                                  |
| Maximum Installation Altitude                                                                                                                   | 2000m                                                                                                        |                                                                                                                                                                                  |
| Standard/Approval                                                                                                                               | BS EN 60669-1                                                                                                |                                                                                                                                                                                  |
| All products listed conform to current British or<br>European standard and the product information is<br>correct at the time of going to press. | All accessories are manufactured under an accredited BS EN ISO 9001 : 2015 Quality Management System.        | It is the policy of the company to improve products as part of our development programme.  Therefore, we reserve the right to alter designs and dimensions without prior notice. |
| Illustrations and diagrams are reproduced within the limitations of reproduction and printing                                                   | Due to manufacturing processes we cannot guarantee an exact colour match and shadings of of certain finishes | Correct as at 17 October 2018 12:03 PM<br>E&OE                                                                                                                                   |