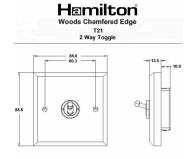

## WCDT21AB

Woods Chamfered Dark Oak 1 gang 20AX 2 Way Toggle Antique Brass

Item Image

Wiring

**Dimensions** 

| Primary Range                                                                                                                                   | Woods                                                                                                     |                                                                                                                                                                                 |
|-------------------------------------------------------------------------------------------------------------------------------------------------|-----------------------------------------------------------------------------------------------------------|---------------------------------------------------------------------------------------------------------------------------------------------------------------------------------|
| Insert Type                                                                                                                                     | 1 gang 20AX 2 Way Toggle                                                                                  |                                                                                                                                                                                 |
| Plate Finish                                                                                                                                    | Woods Chamfered Dark Oak                                                                                  |                                                                                                                                                                                 |
| Insert Colour                                                                                                                                   | Antique Brass                                                                                             |                                                                                                                                                                                 |
| EAN13 Barcode                                                                                                                                   | 5017504928254                                                                                             |                                                                                                                                                                                 |
| Dimensions (Nominal)                                                                                                                            | Single: Height = 88.0mm Width = 88.0mm Depth = 13.5mm                                                     |                                                                                                                                                                                 |
| Fixing Hole Centres                                                                                                                             | Box Fixing = 60.3mm Grid Fixing = N/A                                                                     |                                                                                                                                                                                 |
| Minimum Wall Box Depth                                                                                                                          | 25mm                                                                                                      |                                                                                                                                                                                 |
| Switched Poles                                                                                                                                  | Single                                                                                                    |                                                                                                                                                                                 |
| Current Rating                                                                                                                                  | 20AX                                                                                                      |                                                                                                                                                                                 |
| Voltage                                                                                                                                         | 220/250V AC                                                                                               |                                                                                                                                                                                 |
| Maximum Load                                                                                                                                    | 20 Amp inductive                                                                                          |                                                                                                                                                                                 |
| Mains Frequency                                                                                                                                 | 50Hz                                                                                                      |                                                                                                                                                                                 |
| IP Rating                                                                                                                                       | IP2XD                                                                                                     |                                                                                                                                                                                 |
| Contact Gap Minimum                                                                                                                             | 3mm                                                                                                       |                                                                                                                                                                                 |
| Terminal Capacity 1                                                                                                                             | 5 x 1mm2                                                                                                  |                                                                                                                                                                                 |
| Terminal Capacity 2                                                                                                                             | 4 x 1.5mm2                                                                                                |                                                                                                                                                                                 |
| Terminal Capacity 3                                                                                                                             | 2 x 2.5mm2                                                                                                |                                                                                                                                                                                 |
| Terminal Capacity 4                                                                                                                             | 2 x 4mm2 Multi-strand                                                                                     |                                                                                                                                                                                 |
| Terminal Capacity 5                                                                                                                             | 1 x 6mm2                                                                                                  |                                                                                                                                                                                 |
| Earth Terminal Capacity 1                                                                                                                       | 6 x 1mm2                                                                                                  |                                                                                                                                                                                 |
| Earth Terminal Capacity 2                                                                                                                       | 5 x 1.5mm2                                                                                                |                                                                                                                                                                                 |
| Earth Terminal Capacity 3                                                                                                                       | 3 x 2.5mm2                                                                                                |                                                                                                                                                                                 |
| Earth Terminal Capacity 4                                                                                                                       | 2 x 4mm2 Multi-strand                                                                                     |                                                                                                                                                                                 |
| Earth Terminal Capacity 5                                                                                                                       | 1 x 6mm2                                                                                                  |                                                                                                                                                                                 |
| Product Class 1                                                                                                                                 | Must be earthed                                                                                           |                                                                                                                                                                                 |
| Ambient Operating Temperature                                                                                                                   | -5° to +40°C                                                                                              |                                                                                                                                                                                 |
| Recommended Location                                                                                                                            | Internal Use Only                                                                                         |                                                                                                                                                                                 |
| Maximum Installation Altitude                                                                                                                   | 2000m                                                                                                     |                                                                                                                                                                                 |
| Standard/Approval                                                                                                                               | BS EN 60669-1                                                                                             |                                                                                                                                                                                 |
| All products listed conform to current British or<br>European standard and the product information is<br>correct at the time of going to press. | All accessories are manufactured under an accredited BS EN ISO 9001 : 2015 Quality Management System.     | It is the policy of the company to improve products as part of our development programme. Therefore, we reserve the right to alter designs and dimensions without prior notice. |
| Illustrations and diagrams are reproduced within the limitations of reproduction and printing                                                   | Due to manufacturing processes we cannot guarantee an exact colour match and shadings of contain finishes | Correct as at 17 October 2018 12:03 PM<br>E&OE                                                                                                                                  |