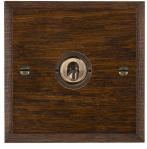

## WCDT21AB

Woods Chamfered Dark Oak 1 gang 20AX 2 Way Toggle Antique Brass

Item Image

Wiring

**Dimensions** 

| Primary Range                                                                                                                                   | Woods                                                                                                     |                                                                                                                                                                                 |
|-------------------------------------------------------------------------------------------------------------------------------------------------|-----------------------------------------------------------------------------------------------------------|---------------------------------------------------------------------------------------------------------------------------------------------------------------------------------|
| Insert Type                                                                                                                                     | 1 gang 20AX 2 Way Toggle                                                                                  |                                                                                                                                                                                 |
| Plate Finish                                                                                                                                    | Woods Chamfered Dark Oak                                                                                  |                                                                                                                                                                                 |
| Insert Colour                                                                                                                                   | Antique Brass                                                                                             |                                                                                                                                                                                 |
| EAN13 Barcode                                                                                                                                   | 5017504928254                                                                                             |                                                                                                                                                                                 |
| Dimensions (Nominal)                                                                                                                            | Single: Height = 88.0mm Width = 88.0mm Depth = 13.5mm                                                     |                                                                                                                                                                                 |
| Fixing Hole Centres                                                                                                                             | Box Fixing = 60.3mm Grid Fixing = N/A                                                                     |                                                                                                                                                                                 |
| Minimum Wall Box Depth                                                                                                                          | 25mm                                                                                                      |                                                                                                                                                                                 |
| Switched Poles                                                                                                                                  | Single                                                                                                    |                                                                                                                                                                                 |
| Current Rating                                                                                                                                  | 20AX                                                                                                      |                                                                                                                                                                                 |
| Voltage                                                                                                                                         | 220/250V AC                                                                                               |                                                                                                                                                                                 |
| Maximum Load                                                                                                                                    | 20 Amp inductive                                                                                          |                                                                                                                                                                                 |
| Mains Frequency                                                                                                                                 | 50Hz                                                                                                      |                                                                                                                                                                                 |
| IP Rating                                                                                                                                       | IP2XD                                                                                                     |                                                                                                                                                                                 |
| Contact Gap Minimum                                                                                                                             | 3mm                                                                                                       |                                                                                                                                                                                 |
| Terminal Capacity 1                                                                                                                             | 5 x 1mm2                                                                                                  |                                                                                                                                                                                 |
| Terminal Capacity 2                                                                                                                             | 4 x 1.5mm2                                                                                                |                                                                                                                                                                                 |
| Terminal Capacity 3                                                                                                                             | 2 x 2.5mm2                                                                                                |                                                                                                                                                                                 |
| Terminal Capacity 4                                                                                                                             | 2 x 4mm2 Multi-strand                                                                                     |                                                                                                                                                                                 |
| Terminal Capacity 5                                                                                                                             | 1 x 6mm2                                                                                                  |                                                                                                                                                                                 |
| Earth Terminal Capacity 1                                                                                                                       | 6 x 1mm2                                                                                                  |                                                                                                                                                                                 |
| Earth Terminal Capacity 2                                                                                                                       | 5 x 1.5mm2                                                                                                |                                                                                                                                                                                 |
| Earth Terminal Capacity 3                                                                                                                       | 3 x 2.5mm2                                                                                                |                                                                                                                                                                                 |
| Earth Terminal Capacity 4                                                                                                                       | 2 x 4mm2 Multi-strand                                                                                     |                                                                                                                                                                                 |
| Earth Terminal Capacity 5                                                                                                                       | 1 x 6mm2                                                                                                  |                                                                                                                                                                                 |
| Product Class 1                                                                                                                                 | Must be earthed                                                                                           |                                                                                                                                                                                 |
| Ambient Operating Temperature                                                                                                                   | -5° to +40°C                                                                                              |                                                                                                                                                                                 |
| Recommended Location                                                                                                                            | Internal Use Only                                                                                         |                                                                                                                                                                                 |
| Maximum Installation Altitude                                                                                                                   | 2000m                                                                                                     |                                                                                                                                                                                 |
| Standard/Approval                                                                                                                               | BS EN 60669-1                                                                                             |                                                                                                                                                                                 |
| All products listed conform to current British or<br>European standard and the product information is<br>correct at the time of going to press. | All accessories are manufactured under an accredited BS EN ISO 9001 : 2015 Quality Management System.     | It is the policy of the company to improve products as part of our development programme. Therefore, we reserve the right to alter designs and dimensions without prior notice. |
| Illustrations and diagrams are reproduced within the limitations of reproduction and printing                                                   | Due to manufacturing processes we cannot guarantee an exact colour match and shadings of contain finishes | Correct as at 17 October 2018 12:03 PM<br>E&OE                                                                                                                                  |