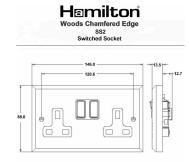

## WCDSS2PB-B

Woods Chamfered Dark Oak 2 gang 13A Double Pole Switched Socket Polished Brass/Black

Item Image

Wiring

Dimensions

| Primary Range                                                                                                                                   | Woods                                                                                                 |                                                                                                                                                                                        |
|-------------------------------------------------------------------------------------------------------------------------------------------------|-------------------------------------------------------------------------------------------------------|----------------------------------------------------------------------------------------------------------------------------------------------------------------------------------------|
| Insert Type                                                                                                                                     | 2 gang 13A Double Pole Switched Socket                                                                |                                                                                                                                                                                        |
| Plate Finish                                                                                                                                    | Woods Chamfered Dark Oak                                                                              |                                                                                                                                                                                        |
| Insert Colour                                                                                                                                   | Polished Brass/Black                                                                                  |                                                                                                                                                                                        |
| EAN13 Barcode                                                                                                                                   | 5017504922023                                                                                         |                                                                                                                                                                                        |
| Dimensions (Nominal)                                                                                                                            | Double: Height = 88.0mm Width = 146.0mm Depth = 13.5mm                                                |                                                                                                                                                                                        |
| Fixing Hole Centres                                                                                                                             | Box Fixing = 120.6mm Grid Fixing = N/A                                                                |                                                                                                                                                                                        |
| Minimum Wall Box Depth                                                                                                                          | 35mm                                                                                                  |                                                                                                                                                                                        |
| Switched Poles                                                                                                                                  | Double                                                                                                |                                                                                                                                                                                        |
| Current Rating                                                                                                                                  | 13 Amp                                                                                                |                                                                                                                                                                                        |
| Voltage                                                                                                                                         | 220/250V AC                                                                                           |                                                                                                                                                                                        |
| Maximum Load                                                                                                                                    | 13 Amp                                                                                                |                                                                                                                                                                                        |
| Mains Frequency                                                                                                                                 | 50Hz                                                                                                  |                                                                                                                                                                                        |
| IP Rating                                                                                                                                       | IP2XD                                                                                                 |                                                                                                                                                                                        |
| Contact Gap Minimum                                                                                                                             | 3mm                                                                                                   |                                                                                                                                                                                        |
| Terminal Capacity 1                                                                                                                             | 4 x 2.5mm2                                                                                            |                                                                                                                                                                                        |
| Terminal Capacity 2                                                                                                                             | 3 x 4mm2                                                                                              |                                                                                                                                                                                        |
| Terminal Capacity 3                                                                                                                             | 2 x 6mm2 Multi-Strand                                                                                 |                                                                                                                                                                                        |
| Terminal Capacity 4                                                                                                                             | 1 x 10mm2                                                                                             |                                                                                                                                                                                        |
| Earth Terminal Capacity 1                                                                                                                       | 4 x 2.5mm2                                                                                            |                                                                                                                                                                                        |
| Earth Terminal Capacity 2                                                                                                                       | 3 x 4mm2                                                                                              |                                                                                                                                                                                        |
| Earth Terminal Capacity 3                                                                                                                       | 2 x 6mm2 Multi-strand                                                                                 |                                                                                                                                                                                        |
| Earth Terminal Capacity 4                                                                                                                       | 1 x 10mm2                                                                                             |                                                                                                                                                                                        |
| Product Class 1                                                                                                                                 | Must be earthed                                                                                       |                                                                                                                                                                                        |
| Ambient Operating Temperature                                                                                                                   | -5° to +40°C                                                                                          |                                                                                                                                                                                        |
| Recommended Location                                                                                                                            | Internal Use Only                                                                                     |                                                                                                                                                                                        |
| Maximum Installation Altitude                                                                                                                   | 2000m                                                                                                 |                                                                                                                                                                                        |
| Standard/Approval                                                                                                                               | BS 1363-2                                                                                             |                                                                                                                                                                                        |
| Additional Notes                                                                                                                                | Dual Earth: Yes                                                                                       |                                                                                                                                                                                        |
| All products listed conform to current British or<br>European standard and the product information is<br>correct at the time of going to press. | All accessories are manufactured under an accredited BS EN ISO 9001 : 2015 Quality Management System. | It is the policy of the company to improve products<br>as part of our development programme.  Therefore, we reserve the right to alter designs<br>and dimensions without prior notice. |