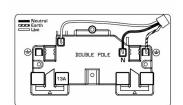

## WCDSS2PB-B

Woods Chamfered Dark Oak 2 gang 13A Double Pole Switched Socket Polished Brass/Black

Item Image

Wiring

Dimensions

| Primary Range                                                                                                                                   | Woods                                                                                                 |                                                                                                                                                                                        |
|-------------------------------------------------------------------------------------------------------------------------------------------------|-------------------------------------------------------------------------------------------------------|----------------------------------------------------------------------------------------------------------------------------------------------------------------------------------------|
| Insert Type                                                                                                                                     | 2 gang 13A Double Pole Switched Socket                                                                |                                                                                                                                                                                        |
| Plate Finish                                                                                                                                    | Woods Chamfered Dark Oak                                                                              |                                                                                                                                                                                        |
| Insert Colour                                                                                                                                   | Polished Brass/Black                                                                                  |                                                                                                                                                                                        |
| EAN13 Barcode                                                                                                                                   | 5017504922023                                                                                         |                                                                                                                                                                                        |
| Dimensions (Nominal)                                                                                                                            | Double: Height = 88.0mm Width = 146.0mm Depth = 13.5mm                                                |                                                                                                                                                                                        |
| Fixing Hole Centres                                                                                                                             | Box Fixing = 120.6mm Grid Fixing = N/A                                                                |                                                                                                                                                                                        |
| Minimum Wall Box Depth                                                                                                                          | 35mm                                                                                                  |                                                                                                                                                                                        |
| Switched Poles                                                                                                                                  | Double                                                                                                |                                                                                                                                                                                        |
| Current Rating                                                                                                                                  | 13 Amp                                                                                                |                                                                                                                                                                                        |
| Voltage                                                                                                                                         | 220/250V AC                                                                                           |                                                                                                                                                                                        |
| Maximum Load                                                                                                                                    | 13 Amp                                                                                                |                                                                                                                                                                                        |
| Mains Frequency                                                                                                                                 | 50Hz                                                                                                  |                                                                                                                                                                                        |
| IP Rating                                                                                                                                       | IP2XD                                                                                                 |                                                                                                                                                                                        |
| Contact Gap Minimum                                                                                                                             | 3mm                                                                                                   |                                                                                                                                                                                        |
| Terminal Capacity 1                                                                                                                             | 4 x 2.5mm2                                                                                            |                                                                                                                                                                                        |
| Terminal Capacity 2                                                                                                                             | 3 x 4mm2                                                                                              |                                                                                                                                                                                        |
| Terminal Capacity 3                                                                                                                             | 2 x 6mm2 Multi-Strand                                                                                 |                                                                                                                                                                                        |
| Terminal Capacity 4                                                                                                                             | 1 x 10mm2                                                                                             |                                                                                                                                                                                        |
| Earth Terminal Capacity 1                                                                                                                       | 4 x 2.5mm2                                                                                            |                                                                                                                                                                                        |
| Earth Terminal Capacity 2                                                                                                                       | 3 x 4mm2                                                                                              |                                                                                                                                                                                        |
| Earth Terminal Capacity 3                                                                                                                       | 2 x 6mm2 Multi-strand                                                                                 |                                                                                                                                                                                        |
| Earth Terminal Capacity 4                                                                                                                       | 1 x 10mm2                                                                                             |                                                                                                                                                                                        |
| Product Class 1                                                                                                                                 | Must be earthed                                                                                       |                                                                                                                                                                                        |
| Ambient Operating Temperature                                                                                                                   | -5° to +40°C                                                                                          |                                                                                                                                                                                        |
| Recommended Location                                                                                                                            | Internal Use Only                                                                                     |                                                                                                                                                                                        |
| Maximum Installation Altitude                                                                                                                   | 2000m                                                                                                 |                                                                                                                                                                                        |
| Standard/Approval                                                                                                                               | BS 1363-2                                                                                             |                                                                                                                                                                                        |
| Additional Notes                                                                                                                                | Dual Earth: Yes                                                                                       |                                                                                                                                                                                        |
| All products listed conform to current British or<br>European standard and the product information is<br>correct at the time of going to press. | All accessories are manufactured under an accredited BS EN ISO 9001 : 2015 Quality Management System. | It is the policy of the company to improve products<br>as part of our development programme.  Therefore, we reserve the right to alter designs<br>and dimensions without prior notice. |