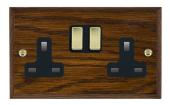

## WCDSS2PB-B

Woods Chamfered Dark Oak 2 gang 13A Double Pole Switched Socket Polished Brass/Black

Item Image

Wiring

Dimensions

| Primary Range                                                                                                                                   | Woods                                                                                                 |                                                                                                                                                                                        |
|-------------------------------------------------------------------------------------------------------------------------------------------------|-------------------------------------------------------------------------------------------------------|----------------------------------------------------------------------------------------------------------------------------------------------------------------------------------------|
| Insert Type                                                                                                                                     | 2 gang 13A Double Pole Switched Socket                                                                |                                                                                                                                                                                        |
| Plate Finish                                                                                                                                    | Woods Chamfered Dark Oak                                                                              |                                                                                                                                                                                        |
| Insert Colour                                                                                                                                   | Polished Brass/Black                                                                                  |                                                                                                                                                                                        |
| EAN13 Barcode                                                                                                                                   | 5017504922023                                                                                         |                                                                                                                                                                                        |
| Dimensions (Nominal)                                                                                                                            | Double: Height = 88.0mm Width = 146.0mm Depth = 13.5mm                                                |                                                                                                                                                                                        |
| Fixing Hole Centres                                                                                                                             | Box Fixing = 120.6mm Grid Fixing = N/A                                                                |                                                                                                                                                                                        |
| Minimum Wall Box Depth                                                                                                                          | 35mm                                                                                                  |                                                                                                                                                                                        |
| Switched Poles                                                                                                                                  | Double                                                                                                |                                                                                                                                                                                        |
| Current Rating                                                                                                                                  | 13 Amp                                                                                                |                                                                                                                                                                                        |
| Voltage                                                                                                                                         | 220/250V AC                                                                                           |                                                                                                                                                                                        |
| Maximum Load                                                                                                                                    | 13 Amp                                                                                                |                                                                                                                                                                                        |
| Mains Frequency                                                                                                                                 | 50Hz                                                                                                  |                                                                                                                                                                                        |
| IP Rating                                                                                                                                       | IP2XD                                                                                                 |                                                                                                                                                                                        |
| Contact Gap Minimum                                                                                                                             | 3mm                                                                                                   |                                                                                                                                                                                        |
| Terminal Capacity 1                                                                                                                             | 4 x 2.5mm2                                                                                            |                                                                                                                                                                                        |
| Terminal Capacity 2                                                                                                                             | 3 x 4mm2                                                                                              |                                                                                                                                                                                        |
| Terminal Capacity 3                                                                                                                             | 2 x 6mm2 Multi-Strand                                                                                 |                                                                                                                                                                                        |
| Terminal Capacity 4                                                                                                                             | 1 x 10mm2                                                                                             |                                                                                                                                                                                        |
| Earth Terminal Capacity 1                                                                                                                       | 4 x 2.5mm2                                                                                            |                                                                                                                                                                                        |
| Earth Terminal Capacity 2                                                                                                                       | 3 x 4mm2                                                                                              |                                                                                                                                                                                        |
| Earth Terminal Capacity 3                                                                                                                       | 2 x 6mm2 Multi-strand                                                                                 |                                                                                                                                                                                        |
| Earth Terminal Capacity 4                                                                                                                       | 1 x 10mm2                                                                                             |                                                                                                                                                                                        |
| Product Class 1                                                                                                                                 | Must be earthed                                                                                       |                                                                                                                                                                                        |
| Ambient Operating Temperature                                                                                                                   | -5° to +40°C                                                                                          |                                                                                                                                                                                        |
| Recommended Location                                                                                                                            | Internal Use Only                                                                                     |                                                                                                                                                                                        |
| Maximum Installation Altitude                                                                                                                   | 2000m                                                                                                 |                                                                                                                                                                                        |
| Standard/Approval                                                                                                                               | BS 1363-2                                                                                             |                                                                                                                                                                                        |
| Additional Notes                                                                                                                                | Dual Earth: Yes                                                                                       |                                                                                                                                                                                        |
| All products listed conform to current British or<br>European standard and the product information is<br>correct at the time of going to press. | All accessories are manufactured under an accredited BS EN ISO 9001 : 2015 Quality Management System. | It is the policy of the company to improve products<br>as part of our development programme.  Therefore, we reserve the right to alter designs<br>and dimensions without prior notice. |