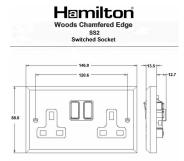

## WCDSS2BC-W

Woods Chamfered Dark Oak 2 gang 13A Double Pole Switched Socket Bright Chrome/White

Item Image

Wiring

Dimensions

| Primary Range                                                                                                                                   | Woods                                                                                                 |                                                                                                                                                                                          |
|-------------------------------------------------------------------------------------------------------------------------------------------------|-------------------------------------------------------------------------------------------------------|------------------------------------------------------------------------------------------------------------------------------------------------------------------------------------------|
| Insert Type                                                                                                                                     | 2 gang 13A Double Pole Switched Socket                                                                |                                                                                                                                                                                          |
| Plate Finish                                                                                                                                    | Woods Chamfered Dark Oak                                                                              |                                                                                                                                                                                          |
| Insert Colour                                                                                                                                   | Bright Chrome/White                                                                                   |                                                                                                                                                                                          |
| EAN13 Barcode                                                                                                                                   | 5017504925024                                                                                         |                                                                                                                                                                                          |
| Dimensions (Nominal)                                                                                                                            | Double: Height = 88.0mm Width = 146.0mm Depth = 13.5mm                                                |                                                                                                                                                                                          |
| Fixing Hole Centres                                                                                                                             | Box Fixing = 120.6mm Grid Fixing = N/A                                                                |                                                                                                                                                                                          |
| Minimum Wall Box Depth                                                                                                                          | 35mm                                                                                                  |                                                                                                                                                                                          |
| Switched Poles                                                                                                                                  | Double                                                                                                |                                                                                                                                                                                          |
| Current Rating                                                                                                                                  | 13 Amp                                                                                                |                                                                                                                                                                                          |
| Voltage                                                                                                                                         | 220/250V AC                                                                                           |                                                                                                                                                                                          |
| Maximum Load                                                                                                                                    | 13 Amp                                                                                                |                                                                                                                                                                                          |
| Mains Frequency                                                                                                                                 | 50Hz                                                                                                  |                                                                                                                                                                                          |
| IP Rating                                                                                                                                       | IP2XD                                                                                                 |                                                                                                                                                                                          |
| Contact Gap Minimum                                                                                                                             | 3mm                                                                                                   |                                                                                                                                                                                          |
| Terminal Capacity 1                                                                                                                             | 4 x 2.5mm2                                                                                            |                                                                                                                                                                                          |
| Terminal Capacity 2                                                                                                                             | 3 x 4mm2                                                                                              |                                                                                                                                                                                          |
| Terminal Capacity 3                                                                                                                             | 2 x 6mm2 Multi-Strand                                                                                 |                                                                                                                                                                                          |
| Terminal Capacity 4                                                                                                                             | 1 x 10mm2                                                                                             |                                                                                                                                                                                          |
| Earth Terminal Capacity 1                                                                                                                       | 4 x 2.5mm2                                                                                            |                                                                                                                                                                                          |
| Earth Terminal Capacity 2                                                                                                                       | 3 x 4mm2                                                                                              |                                                                                                                                                                                          |
| Earth Terminal Capacity 3                                                                                                                       | 2 x 6mm2 Multi-strand                                                                                 |                                                                                                                                                                                          |
| Earth Terminal Capacity 4                                                                                                                       | 1 x 10mm2                                                                                             |                                                                                                                                                                                          |
| Product Class 1                                                                                                                                 | Must be earthed                                                                                       |                                                                                                                                                                                          |
| Ambient Operating Temperature                                                                                                                   | -5° to +40°C                                                                                          |                                                                                                                                                                                          |
| Recommended Location                                                                                                                            | Internal Use Only                                                                                     |                                                                                                                                                                                          |
| Maximum Installation Altitude                                                                                                                   | 2000m                                                                                                 |                                                                                                                                                                                          |
| Standard/Approval                                                                                                                               | BS 1363-2                                                                                             |                                                                                                                                                                                          |
| Additional Notes                                                                                                                                | Dual Earth: Yes                                                                                       |                                                                                                                                                                                          |
| All products listed conform to current British or<br>European standard and the product information is<br>correct at the time of going to press. | All accessories are manufactured under an accredited BS EN ISO 9001 : 2015 Quality Management System. | It is the policy of the company to improve products<br>as part of our development programme.<br>Therefore, we reserve the right to alter designs<br>and dimensions without prior notice. |