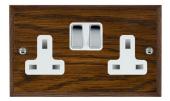

## WCDSS2BC-W

Woods Chamfered Dark Oak 2 gang 13A Double Pole Switched Socket Bright Chrome/White

Item Image

Wiring

Dimensions

| Primary Range                                                                                                                                   | Woods                                                                                                 |                                                                                                                                                                                          |
|-------------------------------------------------------------------------------------------------------------------------------------------------|-------------------------------------------------------------------------------------------------------|------------------------------------------------------------------------------------------------------------------------------------------------------------------------------------------|
| Insert Type                                                                                                                                     | 2 gang 13A Double Pole Switched Socket                                                                |                                                                                                                                                                                          |
| Plate Finish                                                                                                                                    | Woods Chamfered Dark Oak                                                                              |                                                                                                                                                                                          |
| Insert Colour                                                                                                                                   | Bright Chrome/White                                                                                   |                                                                                                                                                                                          |
| EAN13 Barcode                                                                                                                                   | 5017504925024                                                                                         |                                                                                                                                                                                          |
| Dimensions (Nominal)                                                                                                                            | Double: Height = 88.0mm Width = 146.0mm Depth = 13.5mm                                                |                                                                                                                                                                                          |
| Fixing Hole Centres                                                                                                                             | Box Fixing = 120.6mm Grid Fixing = N/A                                                                |                                                                                                                                                                                          |
| Minimum Wall Box Depth                                                                                                                          | 35mm                                                                                                  |                                                                                                                                                                                          |
| Switched Poles                                                                                                                                  | Double                                                                                                |                                                                                                                                                                                          |
| Current Rating                                                                                                                                  | 13 Amp                                                                                                |                                                                                                                                                                                          |
| Voltage                                                                                                                                         | 220/250V AC                                                                                           |                                                                                                                                                                                          |
| Maximum Load                                                                                                                                    | 13 Amp                                                                                                |                                                                                                                                                                                          |
| Mains Frequency                                                                                                                                 | 50Hz                                                                                                  |                                                                                                                                                                                          |
| IP Rating                                                                                                                                       | IP2XD                                                                                                 |                                                                                                                                                                                          |
| Contact Gap Minimum                                                                                                                             | 3mm                                                                                                   |                                                                                                                                                                                          |
| Terminal Capacity 1                                                                                                                             | 4 x 2.5mm2                                                                                            |                                                                                                                                                                                          |
| Terminal Capacity 2                                                                                                                             | 3 x 4mm2                                                                                              |                                                                                                                                                                                          |
| Terminal Capacity 3                                                                                                                             | 2 x 6mm2 Multi-Strand                                                                                 |                                                                                                                                                                                          |
| Terminal Capacity 4                                                                                                                             | 1 x 10mm2                                                                                             |                                                                                                                                                                                          |
| Earth Terminal Capacity 1                                                                                                                       | 4 x 2.5mm2                                                                                            |                                                                                                                                                                                          |
| Earth Terminal Capacity 2                                                                                                                       | 3 x 4mm2                                                                                              |                                                                                                                                                                                          |
| Earth Terminal Capacity 3                                                                                                                       | 2 x 6mm2 Multi-strand                                                                                 |                                                                                                                                                                                          |
| Earth Terminal Capacity 4                                                                                                                       | 1 x 10mm2                                                                                             |                                                                                                                                                                                          |
| Product Class 1                                                                                                                                 | Must be earthed                                                                                       |                                                                                                                                                                                          |
| Ambient Operating Temperature                                                                                                                   | -5° to +40°C                                                                                          |                                                                                                                                                                                          |
| Recommended Location                                                                                                                            | Internal Use Only                                                                                     |                                                                                                                                                                                          |
| Maximum Installation Altitude                                                                                                                   | 2000m                                                                                                 |                                                                                                                                                                                          |
| Standard/Approval                                                                                                                               | BS 1363-2                                                                                             |                                                                                                                                                                                          |
| Additional Notes                                                                                                                                | Dual Earth: Yes                                                                                       |                                                                                                                                                                                          |
| All products listed conform to current British or<br>European standard and the product information is<br>correct at the time of going to press. | All accessories are manufactured under an accredited BS EN ISO 9001 : 2015 Quality Management System. | It is the policy of the company to improve products<br>as part of our development programme.<br>Therefore, we reserve the right to alter designs<br>and dimensions without prior notice. |