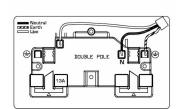

## WCDSS2BC-W

Woods Chamfered Dark Oak 2 gang 13A Double Pole Switched Socket Bright Chrome/White

Item Image

Wiring

Dimensions

| Primary Range                                                                                                                                   | Woods                                                                                                 |                                                                                                                                                                                          |
|-------------------------------------------------------------------------------------------------------------------------------------------------|-------------------------------------------------------------------------------------------------------|------------------------------------------------------------------------------------------------------------------------------------------------------------------------------------------|
| Insert Type                                                                                                                                     | 2 gang 13A Double Pole Switched Socket                                                                |                                                                                                                                                                                          |
| Plate Finish                                                                                                                                    | Woods Chamfered Dark Oak                                                                              |                                                                                                                                                                                          |
| Insert Colour                                                                                                                                   | Bright Chrome/White                                                                                   |                                                                                                                                                                                          |
| EAN13 Barcode                                                                                                                                   | 5017504925024                                                                                         |                                                                                                                                                                                          |
| Dimensions (Nominal)                                                                                                                            | Double: Height = 88.0mm Width = 146.0mm Depth = 13.5mm                                                |                                                                                                                                                                                          |
| Fixing Hole Centres                                                                                                                             | Box Fixing = 120.6mm Grid Fixing = N/A                                                                |                                                                                                                                                                                          |
| Minimum Wall Box Depth                                                                                                                          | 35mm                                                                                                  |                                                                                                                                                                                          |
| Switched Poles                                                                                                                                  | Double                                                                                                |                                                                                                                                                                                          |
| Current Rating                                                                                                                                  | 13 Amp                                                                                                |                                                                                                                                                                                          |
| Voltage                                                                                                                                         | 220/250V AC                                                                                           |                                                                                                                                                                                          |
| Maximum Load                                                                                                                                    | 13 Amp                                                                                                |                                                                                                                                                                                          |
| Mains Frequency                                                                                                                                 | 50Hz                                                                                                  |                                                                                                                                                                                          |
| IP Rating                                                                                                                                       | IP2XD                                                                                                 |                                                                                                                                                                                          |
| Contact Gap Minimum                                                                                                                             | 3mm                                                                                                   |                                                                                                                                                                                          |
| Terminal Capacity 1                                                                                                                             | 4 x 2.5mm2                                                                                            |                                                                                                                                                                                          |
| Terminal Capacity 2                                                                                                                             | 3 x 4mm2                                                                                              |                                                                                                                                                                                          |
| Terminal Capacity 3                                                                                                                             | 2 x 6mm2 Multi-Strand                                                                                 |                                                                                                                                                                                          |
| Terminal Capacity 4                                                                                                                             | 1 x 10mm2                                                                                             |                                                                                                                                                                                          |
| Earth Terminal Capacity 1                                                                                                                       | 4 x 2.5mm2                                                                                            |                                                                                                                                                                                          |
| Earth Terminal Capacity 2                                                                                                                       | 3 x 4mm2                                                                                              |                                                                                                                                                                                          |
| Earth Terminal Capacity 3                                                                                                                       | 2 x 6mm2 Multi-strand                                                                                 |                                                                                                                                                                                          |
| Earth Terminal Capacity 4                                                                                                                       | 1 x 10mm2                                                                                             |                                                                                                                                                                                          |
| Product Class 1                                                                                                                                 | Must be earthed                                                                                       |                                                                                                                                                                                          |
| Ambient Operating Temperature                                                                                                                   | -5° to +40°C                                                                                          |                                                                                                                                                                                          |
| Recommended Location                                                                                                                            | Internal Use Only                                                                                     |                                                                                                                                                                                          |
| Maximum Installation Altitude                                                                                                                   | 2000m                                                                                                 |                                                                                                                                                                                          |
| Standard/Approval                                                                                                                               | BS 1363-2                                                                                             |                                                                                                                                                                                          |
| Additional Notes                                                                                                                                | Dual Earth: Yes                                                                                       |                                                                                                                                                                                          |
| All products listed conform to current British or<br>European standard and the product information is<br>correct at the time of going to press. | All accessories are manufactured under an accredited BS EN ISO 9001 : 2015 Quality Management System. | It is the policy of the company to improve products<br>as part of our development programme.<br>Therefore, we reserve the right to alter designs<br>and dimensions without prior notice. |