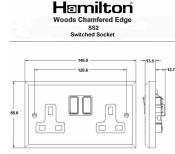

## WCDSS2BC-B

Woods Chamfered Dark Oak 2 gang 13A Double Pole Switched Socket Bright Chrome/Black

Item Image

Wiring

**Dimensions** 

| Primary Range                                                                                                                                   | Woods                                                                                                 |                                                                                                                                                                                  |
|-------------------------------------------------------------------------------------------------------------------------------------------------|-------------------------------------------------------------------------------------------------------|----------------------------------------------------------------------------------------------------------------------------------------------------------------------------------|
| Insert Type                                                                                                                                     | 2 gang 13A Double Pole Switched Socket                                                                |                                                                                                                                                                                  |
| Plate Finish                                                                                                                                    | Woods Chamfered Dark Oak                                                                              |                                                                                                                                                                                  |
| Insert Colour                                                                                                                                   | Bright Chrome/Black                                                                                   |                                                                                                                                                                                  |
| EAN13 Barcode                                                                                                                                   | 5017504924027                                                                                         |                                                                                                                                                                                  |
| Dimensions (Nominal)                                                                                                                            | Double: Height = 88.0mm Width = 146.0mm Depth = 13.5mm                                                |                                                                                                                                                                                  |
| Fixing Hole Centres                                                                                                                             | Box Fixing = 120.6mm Grid Fixing = N/A                                                                |                                                                                                                                                                                  |
| Minimum Wall Box Depth                                                                                                                          | 35mm                                                                                                  |                                                                                                                                                                                  |
| Switched Poles                                                                                                                                  | Double                                                                                                |                                                                                                                                                                                  |
| Current Rating                                                                                                                                  | 13 Amp                                                                                                |                                                                                                                                                                                  |
| Voltage                                                                                                                                         | 220/250V AC                                                                                           |                                                                                                                                                                                  |
| Maximum Load                                                                                                                                    | 13 Amp                                                                                                |                                                                                                                                                                                  |
| Mains Frequency                                                                                                                                 | 50Hz                                                                                                  |                                                                                                                                                                                  |
| IP Rating                                                                                                                                       | IP2XD                                                                                                 |                                                                                                                                                                                  |
| Contact Gap Minimum                                                                                                                             | 3mm                                                                                                   |                                                                                                                                                                                  |
| Terminal Capacity 1                                                                                                                             | 4 x 2.5mm2                                                                                            |                                                                                                                                                                                  |
| Terminal Capacity 2                                                                                                                             | 3 x 4mm2                                                                                              |                                                                                                                                                                                  |
| Terminal Capacity 3                                                                                                                             | 2 x 6mm2 Multi-Strand                                                                                 |                                                                                                                                                                                  |
| Terminal Capacity 4                                                                                                                             | 1 x 10mm2                                                                                             |                                                                                                                                                                                  |
| Earth Terminal Capacity 1                                                                                                                       | 4 x 2.5mm2                                                                                            |                                                                                                                                                                                  |
| Earth Terminal Capacity 2                                                                                                                       | 3 x 4mm2                                                                                              |                                                                                                                                                                                  |
| Earth Terminal Capacity 3                                                                                                                       | 2 x 6mm2 Multi-strand                                                                                 |                                                                                                                                                                                  |
| Earth Terminal Capacity 4                                                                                                                       | 1 x 10mm2                                                                                             |                                                                                                                                                                                  |
| Product Class 1                                                                                                                                 | Must be earthed                                                                                       |                                                                                                                                                                                  |
| Ambient Operating Temperature                                                                                                                   | -5° to +40°C                                                                                          |                                                                                                                                                                                  |
| Recommended Location                                                                                                                            | Internal Use Only                                                                                     |                                                                                                                                                                                  |
| Maximum Installation Altitude                                                                                                                   | 2000m                                                                                                 |                                                                                                                                                                                  |
| Standard/Approval                                                                                                                               | BS 1363-2                                                                                             |                                                                                                                                                                                  |
| Additional Notes                                                                                                                                | Dual Earth: Yes                                                                                       |                                                                                                                                                                                  |
| All products listed conform to current British or<br>European standard and the product information is<br>correct at the time of going to press. | All accessories are manufactured under an accredited BS EN ISO 9001 : 2015 Quality Management System. | It is the policy of the company to improve products as part of our development programme.  Therefore, we reserve the right to alter designs and dimensions without prior notice. |
| Illustrations and diagrams are reproduced within                                                                                                | Due to manufacturing processes we cannot                                                              | Correct as at 17 October 2018 12:03 PM                                                                                                                                           |