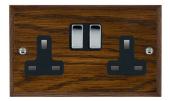

## WCDSS2BC-B

Woods Chamfered Dark Oak 2 gang 13A Double Pole Switched Socket Bright Chrome/Black

Item Image

Wiring

**Dimensions** 

| Primary Range                                                                                                                                   | Woods                                                                                                 |                                                                                                                                                                                  |
|-------------------------------------------------------------------------------------------------------------------------------------------------|-------------------------------------------------------------------------------------------------------|----------------------------------------------------------------------------------------------------------------------------------------------------------------------------------|
| Insert Type                                                                                                                                     | 2 gang 13A Double Pole Switched Socket                                                                |                                                                                                                                                                                  |
| Plate Finish                                                                                                                                    | Woods Chamfered Dark Oak                                                                              |                                                                                                                                                                                  |
| Insert Colour                                                                                                                                   | Bright Chrome/Black                                                                                   |                                                                                                                                                                                  |
| EAN13 Barcode                                                                                                                                   | 5017504924027                                                                                         |                                                                                                                                                                                  |
| Dimensions (Nominal)                                                                                                                            | Double: Height = 88.0mm Width = 146.0mm Depth = 13.5mm                                                |                                                                                                                                                                                  |
| Fixing Hole Centres                                                                                                                             | Box Fixing = 120.6mm Grid Fixing = N/A                                                                |                                                                                                                                                                                  |
| Minimum Wall Box Depth                                                                                                                          | 35mm                                                                                                  |                                                                                                                                                                                  |
| Switched Poles                                                                                                                                  | Double                                                                                                |                                                                                                                                                                                  |
| Current Rating                                                                                                                                  | 13 Amp                                                                                                |                                                                                                                                                                                  |
| Voltage                                                                                                                                         | 220/250V AC                                                                                           |                                                                                                                                                                                  |
| Maximum Load                                                                                                                                    | 13 Amp                                                                                                |                                                                                                                                                                                  |
| Mains Frequency                                                                                                                                 | 50Hz                                                                                                  |                                                                                                                                                                                  |
| IP Rating                                                                                                                                       | IP2XD                                                                                                 |                                                                                                                                                                                  |
| Contact Gap Minimum                                                                                                                             | 3mm                                                                                                   |                                                                                                                                                                                  |
| Terminal Capacity 1                                                                                                                             | 4 x 2.5mm2                                                                                            |                                                                                                                                                                                  |
| Terminal Capacity 2                                                                                                                             | 3 x 4mm2                                                                                              |                                                                                                                                                                                  |
| Terminal Capacity 3                                                                                                                             | 2 x 6mm2 Multi-Strand                                                                                 |                                                                                                                                                                                  |
| Terminal Capacity 4                                                                                                                             | 1 x 10mm2                                                                                             |                                                                                                                                                                                  |
| Earth Terminal Capacity 1                                                                                                                       | 4 x 2.5mm2                                                                                            |                                                                                                                                                                                  |
| Earth Terminal Capacity 2                                                                                                                       | 3 x 4mm2                                                                                              |                                                                                                                                                                                  |
| Earth Terminal Capacity 3                                                                                                                       | 2 x 6mm2 Multi-strand                                                                                 |                                                                                                                                                                                  |
| Earth Terminal Capacity 4                                                                                                                       | 1 x 10mm2                                                                                             |                                                                                                                                                                                  |
| Product Class 1                                                                                                                                 | Must be earthed                                                                                       |                                                                                                                                                                                  |
| Ambient Operating Temperature                                                                                                                   | -5° to +40°C                                                                                          |                                                                                                                                                                                  |
| Recommended Location                                                                                                                            | Internal Use Only                                                                                     |                                                                                                                                                                                  |
| Maximum Installation Altitude                                                                                                                   | 2000m                                                                                                 |                                                                                                                                                                                  |
| Standard/Approval                                                                                                                               | BS 1363-2                                                                                             |                                                                                                                                                                                  |
| Additional Notes                                                                                                                                | Dual Earth: Yes                                                                                       |                                                                                                                                                                                  |
| All products listed conform to current British or<br>European standard and the product information is<br>correct at the time of going to press. | All accessories are manufactured under an accredited BS EN ISO 9001 : 2015 Quality Management System. | It is the policy of the company to improve products as part of our development programme.  Therefore, we reserve the right to alter designs and dimensions without prior notice. |
| Illustrations and diagrams are reproduced within                                                                                                | Due to manufacturing processes we cannot                                                              | Correct as at 17 October 2018 12:03 PM                                                                                                                                           |