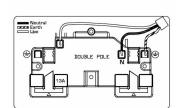

## WCDSS2BC-B

Woods Chamfered Dark Oak 2 gang 13A Double Pole Switched Socket Bright Chrome/Black

Item Image

Wiring

**Dimensions** 

| Primary Range                                                                                                                                   | Woods                                                                                                 |                                                                                                                                                                                  |
|-------------------------------------------------------------------------------------------------------------------------------------------------|-------------------------------------------------------------------------------------------------------|----------------------------------------------------------------------------------------------------------------------------------------------------------------------------------|
| Insert Type                                                                                                                                     | 2 gang 13A Double Pole Switched Socket                                                                |                                                                                                                                                                                  |
| Plate Finish                                                                                                                                    | Woods Chamfered Dark Oak                                                                              |                                                                                                                                                                                  |
| Insert Colour                                                                                                                                   | Bright Chrome/Black                                                                                   |                                                                                                                                                                                  |
| EAN13 Barcode                                                                                                                                   | 5017504924027                                                                                         |                                                                                                                                                                                  |
| Dimensions (Nominal)                                                                                                                            | Double: Height = 88.0mm Width = 146.0mm Depth = 13.5mm                                                |                                                                                                                                                                                  |
| Fixing Hole Centres                                                                                                                             | Box Fixing = 120.6mm Grid Fixing = N/A                                                                |                                                                                                                                                                                  |
| Minimum Wall Box Depth                                                                                                                          | 35mm                                                                                                  |                                                                                                                                                                                  |
| Switched Poles                                                                                                                                  | Double                                                                                                |                                                                                                                                                                                  |
| Current Rating                                                                                                                                  | 13 Amp                                                                                                |                                                                                                                                                                                  |
| Voltage                                                                                                                                         | 220/250V AC                                                                                           |                                                                                                                                                                                  |
| Maximum Load                                                                                                                                    | 13 Amp                                                                                                |                                                                                                                                                                                  |
| Mains Frequency                                                                                                                                 | 50Hz                                                                                                  |                                                                                                                                                                                  |
| IP Rating                                                                                                                                       | IP2XD                                                                                                 |                                                                                                                                                                                  |
| Contact Gap Minimum                                                                                                                             | 3mm                                                                                                   |                                                                                                                                                                                  |
| Terminal Capacity 1                                                                                                                             | 4 x 2.5mm2                                                                                            |                                                                                                                                                                                  |
| Terminal Capacity 2                                                                                                                             | 3 x 4mm2                                                                                              |                                                                                                                                                                                  |
| Terminal Capacity 3                                                                                                                             | 2 x 6mm2 Multi-Strand                                                                                 |                                                                                                                                                                                  |
| Terminal Capacity 4                                                                                                                             | 1 x 10mm2                                                                                             |                                                                                                                                                                                  |
| Earth Terminal Capacity 1                                                                                                                       | 4 x 2.5mm2                                                                                            |                                                                                                                                                                                  |
| Earth Terminal Capacity 2                                                                                                                       | 3 x 4mm2                                                                                              |                                                                                                                                                                                  |
| Earth Terminal Capacity 3                                                                                                                       | 2 x 6mm2 Multi-strand                                                                                 |                                                                                                                                                                                  |
| Earth Terminal Capacity 4                                                                                                                       | 1 x 10mm2                                                                                             |                                                                                                                                                                                  |
| Product Class 1                                                                                                                                 | Must be earthed                                                                                       |                                                                                                                                                                                  |
| Ambient Operating Temperature                                                                                                                   | -5° to +40°C                                                                                          |                                                                                                                                                                                  |
| Recommended Location                                                                                                                            | Internal Use Only                                                                                     |                                                                                                                                                                                  |
| Maximum Installation Altitude                                                                                                                   | 2000m                                                                                                 |                                                                                                                                                                                  |
| Standard/Approval                                                                                                                               | BS 1363-2                                                                                             |                                                                                                                                                                                  |
| Additional Notes                                                                                                                                | Dual Earth: Yes                                                                                       |                                                                                                                                                                                  |
| All products listed conform to current British or<br>European standard and the product information is<br>correct at the time of going to press. | All accessories are manufactured under an accredited BS EN ISO 9001 : 2015 Quality Management System. | It is the policy of the company to improve products as part of our development programme.  Therefore, we reserve the right to alter designs and dimensions without prior notice. |
| Illustrations and diagrams are reproduced within                                                                                                | Due to manufacturing processes we cannot                                                              | Correct as at 17 October 2018 12:03 PM                                                                                                                                           |