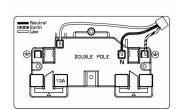

## WCDSS2AB-B

Woods Chamfered Dark Oak 2 gang 13A Double Pole Switched Socket Antique Brass/Black

Item Image

Wiring

Dimensions

| Primary Range                                                                                                                                   | Woods                                                                                                 |                                                                                                                                                                                        |
|-------------------------------------------------------------------------------------------------------------------------------------------------|-------------------------------------------------------------------------------------------------------|----------------------------------------------------------------------------------------------------------------------------------------------------------------------------------------|
| Insert Type                                                                                                                                     | 2 gang 13A Double Pole Switched Socket                                                                |                                                                                                                                                                                        |
| Plate Finish                                                                                                                                    | Woods Chamfered Dark Oak                                                                              |                                                                                                                                                                                        |
| Insert Colour                                                                                                                                   | Antique Brass/Black                                                                                   |                                                                                                                                                                                        |
| EAN13 Barcode                                                                                                                                   | 5017504928025                                                                                         |                                                                                                                                                                                        |
| Dimensions (Nominal)                                                                                                                            | Double: Height = 88.0mm Width = 146.0mm Depth = 13.5mm                                                |                                                                                                                                                                                        |
| Fixing Hole Centres                                                                                                                             | Box Fixing = 120.6mm Grid Fixing = N/A                                                                |                                                                                                                                                                                        |
| Minimum Wall Box Depth                                                                                                                          | 35mm                                                                                                  |                                                                                                                                                                                        |
| Switched Poles                                                                                                                                  | Double                                                                                                |                                                                                                                                                                                        |
| Current Rating                                                                                                                                  | 13 Amp                                                                                                |                                                                                                                                                                                        |
| Voltage                                                                                                                                         | 220/250V AC                                                                                           |                                                                                                                                                                                        |
| Maximum Load                                                                                                                                    | 13 Amp                                                                                                |                                                                                                                                                                                        |
| Mains Frequency                                                                                                                                 | 50Hz                                                                                                  |                                                                                                                                                                                        |
| IP Rating                                                                                                                                       | IP2XD                                                                                                 |                                                                                                                                                                                        |
| Contact Gap Minimum                                                                                                                             | 3mm                                                                                                   |                                                                                                                                                                                        |
| Terminal Capacity 1                                                                                                                             | 4 x 2.5mm2                                                                                            |                                                                                                                                                                                        |
| Terminal Capacity 2                                                                                                                             | 3 x 4mm2                                                                                              |                                                                                                                                                                                        |
| Terminal Capacity 3                                                                                                                             | 2 x 6mm2 Multi-Strand                                                                                 |                                                                                                                                                                                        |
| Terminal Capacity 4                                                                                                                             | 1 x 10mm2                                                                                             |                                                                                                                                                                                        |
| Earth Terminal Capacity 1                                                                                                                       | 4 x 2.5mm2                                                                                            |                                                                                                                                                                                        |
| Earth Terminal Capacity 2                                                                                                                       | 3 x 4mm2                                                                                              |                                                                                                                                                                                        |
| Earth Terminal Capacity 3                                                                                                                       | 2 x 6mm2 Multi-strand                                                                                 |                                                                                                                                                                                        |
| Earth Terminal Capacity 4                                                                                                                       | 1 x 10mm2                                                                                             |                                                                                                                                                                                        |
| Product Class 1                                                                                                                                 | Must be earthed                                                                                       |                                                                                                                                                                                        |
| Ambient Operating Temperature                                                                                                                   | -5° to +40°C                                                                                          |                                                                                                                                                                                        |
| Recommended Location                                                                                                                            | Internal Use Only                                                                                     |                                                                                                                                                                                        |
| Maximum Installation Altitude                                                                                                                   | 2000m                                                                                                 |                                                                                                                                                                                        |
| Standard/Approval                                                                                                                               | BS 1363-2                                                                                             |                                                                                                                                                                                        |
| Additional Notes                                                                                                                                | Dual Earth: Yes                                                                                       |                                                                                                                                                                                        |
| All products listed conform to current British or<br>European standard and the product information is<br>correct at the time of going to press. | All accessories are manufactured under an accredited BS EN ISO 9001 : 2015 Quality Management System. | It is the policy of the company to improve products<br>as part of our development programme.  Therefore, we reserve the right to alter designs<br>and dimensions without prior notice. |