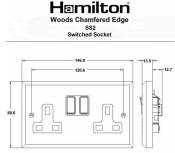

## WCDSS2AB-B

Woods Chamfered Dark Oak 2 gang 13A Double Pole Switched Socket Antique Brass/Black

Item Image

Wiring

Dimensions

| Primary Range                                                                                                                                   | Woods                                                                                                 |                                                                                                                                                                                        |
|-------------------------------------------------------------------------------------------------------------------------------------------------|-------------------------------------------------------------------------------------------------------|----------------------------------------------------------------------------------------------------------------------------------------------------------------------------------------|
| Insert Type                                                                                                                                     | 2 gang 13A Double Pole Switched Socket                                                                |                                                                                                                                                                                        |
| Plate Finish                                                                                                                                    | Woods Chamfered Dark Oak                                                                              |                                                                                                                                                                                        |
| Insert Colour                                                                                                                                   | Antique Brass/Black                                                                                   |                                                                                                                                                                                        |
| EAN13 Barcode                                                                                                                                   | 5017504928025                                                                                         |                                                                                                                                                                                        |
| Dimensions (Nominal)                                                                                                                            | Double: Height = 88.0mm Width = 146.0mm Depth = 13.5mm                                                |                                                                                                                                                                                        |
| Fixing Hole Centres                                                                                                                             | Box Fixing = 120.6mm Grid Fixing = N/A                                                                |                                                                                                                                                                                        |
| Minimum Wall Box Depth                                                                                                                          | 35mm                                                                                                  |                                                                                                                                                                                        |
| Switched Poles                                                                                                                                  | Double                                                                                                |                                                                                                                                                                                        |
| Current Rating                                                                                                                                  | 13 Amp                                                                                                |                                                                                                                                                                                        |
| Voltage                                                                                                                                         | 220/250V AC                                                                                           |                                                                                                                                                                                        |
| Maximum Load                                                                                                                                    | 13 Amp                                                                                                |                                                                                                                                                                                        |
| Mains Frequency                                                                                                                                 | 50Hz                                                                                                  |                                                                                                                                                                                        |
| IP Rating                                                                                                                                       | IP2XD                                                                                                 |                                                                                                                                                                                        |
| Contact Gap Minimum                                                                                                                             | 3mm                                                                                                   |                                                                                                                                                                                        |
| Terminal Capacity 1                                                                                                                             | 4 x 2.5mm2                                                                                            |                                                                                                                                                                                        |
| Terminal Capacity 2                                                                                                                             | 3 x 4mm2                                                                                              |                                                                                                                                                                                        |
| Terminal Capacity 3                                                                                                                             | 2 x 6mm2 Multi-Strand                                                                                 |                                                                                                                                                                                        |
| Terminal Capacity 4                                                                                                                             | 1 x 10mm2                                                                                             |                                                                                                                                                                                        |
| Earth Terminal Capacity 1                                                                                                                       | 4 x 2.5mm2                                                                                            |                                                                                                                                                                                        |
| Earth Terminal Capacity 2                                                                                                                       | 3 x 4mm2                                                                                              |                                                                                                                                                                                        |
| Earth Terminal Capacity 3                                                                                                                       | 2 x 6mm2 Multi-strand                                                                                 |                                                                                                                                                                                        |
| Earth Terminal Capacity 4                                                                                                                       | 1 x 10mm2                                                                                             |                                                                                                                                                                                        |
| Product Class 1                                                                                                                                 | Must be earthed                                                                                       |                                                                                                                                                                                        |
| Ambient Operating Temperature                                                                                                                   | -5° to +40°C                                                                                          |                                                                                                                                                                                        |
| Recommended Location                                                                                                                            | Internal Use Only                                                                                     |                                                                                                                                                                                        |
| Maximum Installation Altitude                                                                                                                   | 2000m                                                                                                 |                                                                                                                                                                                        |
| Standard/Approval                                                                                                                               | BS 1363-2                                                                                             |                                                                                                                                                                                        |
| Additional Notes                                                                                                                                | Dual Earth: Yes                                                                                       |                                                                                                                                                                                        |
| All products listed conform to current British or<br>European standard and the product information is<br>correct at the time of going to press. | All accessories are manufactured under an accredited BS EN ISO 9001 : 2015 Quality Management System. | It is the policy of the company to improve products<br>as part of our development programme.  Therefore, we reserve the right to alter designs<br>and dimensions without prior notice. |