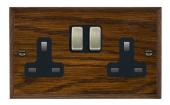

## WCDSS2AB-B

Woods Chamfered Dark Oak 2 gang 13A Double Pole Switched Socket Antique Brass/Black

Item Image

Wiring

Dimensions

| Primary Range                                                                                                                                   | Woods                                                                                                 |                                                                                                                                                                                        |
|-------------------------------------------------------------------------------------------------------------------------------------------------|-------------------------------------------------------------------------------------------------------|----------------------------------------------------------------------------------------------------------------------------------------------------------------------------------------|
| Insert Type                                                                                                                                     | 2 gang 13A Double Pole Switched Socket                                                                |                                                                                                                                                                                        |
| Plate Finish                                                                                                                                    | Woods Chamfered Dark Oak                                                                              |                                                                                                                                                                                        |
| Insert Colour                                                                                                                                   | Antique Brass/Black                                                                                   |                                                                                                                                                                                        |
| EAN13 Barcode                                                                                                                                   | 5017504928025                                                                                         |                                                                                                                                                                                        |
| Dimensions (Nominal)                                                                                                                            | Double: Height = 88.0mm Width = 146.0mm Depth = 13.5mm                                                |                                                                                                                                                                                        |
| Fixing Hole Centres                                                                                                                             | Box Fixing = 120.6mm Grid Fixing = N/A                                                                |                                                                                                                                                                                        |
| Minimum Wall Box Depth                                                                                                                          | 35mm                                                                                                  |                                                                                                                                                                                        |
| Switched Poles                                                                                                                                  | Double                                                                                                |                                                                                                                                                                                        |
| Current Rating                                                                                                                                  | 13 Amp                                                                                                |                                                                                                                                                                                        |
| Voltage                                                                                                                                         | 220/250V AC                                                                                           |                                                                                                                                                                                        |
| Maximum Load                                                                                                                                    | 13 Amp                                                                                                |                                                                                                                                                                                        |
| Mains Frequency                                                                                                                                 | 50Hz                                                                                                  |                                                                                                                                                                                        |
| IP Rating                                                                                                                                       | IP2XD                                                                                                 |                                                                                                                                                                                        |
| Contact Gap Minimum                                                                                                                             | 3mm                                                                                                   |                                                                                                                                                                                        |
| Terminal Capacity 1                                                                                                                             | 4 x 2.5mm2                                                                                            |                                                                                                                                                                                        |
| Terminal Capacity 2                                                                                                                             | 3 x 4mm2                                                                                              |                                                                                                                                                                                        |
| Terminal Capacity 3                                                                                                                             | 2 x 6mm2 Multi-Strand                                                                                 |                                                                                                                                                                                        |
| Terminal Capacity 4                                                                                                                             | 1 x 10mm2                                                                                             |                                                                                                                                                                                        |
| Earth Terminal Capacity 1                                                                                                                       | 4 x 2.5mm2                                                                                            |                                                                                                                                                                                        |
| Earth Terminal Capacity 2                                                                                                                       | 3 x 4mm2                                                                                              |                                                                                                                                                                                        |
| Earth Terminal Capacity 3                                                                                                                       | 2 x 6mm2 Multi-strand                                                                                 |                                                                                                                                                                                        |
| Earth Terminal Capacity 4                                                                                                                       | 1 x 10mm2                                                                                             |                                                                                                                                                                                        |
| Product Class 1                                                                                                                                 | Must be earthed                                                                                       |                                                                                                                                                                                        |
| Ambient Operating Temperature                                                                                                                   | -5° to +40°C                                                                                          |                                                                                                                                                                                        |
| Recommended Location                                                                                                                            | Internal Use Only                                                                                     |                                                                                                                                                                                        |
| Maximum Installation Altitude                                                                                                                   | 2000m                                                                                                 |                                                                                                                                                                                        |
| Standard/Approval                                                                                                                               | BS 1363-2                                                                                             |                                                                                                                                                                                        |
| Additional Notes                                                                                                                                | Dual Earth: Yes                                                                                       |                                                                                                                                                                                        |
| All products listed conform to current British or<br>European standard and the product information is<br>correct at the time of going to press. | All accessories are manufactured under an accredited BS EN ISO 9001 : 2015 Quality Management System. | It is the policy of the company to improve products<br>as part of our development programme.  Therefore, we reserve the right to alter designs<br>and dimensions without prior notice. |