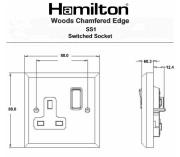

#### **Dimensions**

| Primary Range                                                                                                                                   | Woods                                                                                                        |                                                                                                                                                                                  |
|-------------------------------------------------------------------------------------------------------------------------------------------------|--------------------------------------------------------------------------------------------------------------|----------------------------------------------------------------------------------------------------------------------------------------------------------------------------------|
| Insert Type                                                                                                                                     | 1 gang 13A Double Pole Switched Socket                                                                       |                                                                                                                                                                                  |
| Plate Finish                                                                                                                                    | Woods Chamfered Dark Oak                                                                                     |                                                                                                                                                                                  |
| Insert Colour                                                                                                                                   | Satin Chrome/White                                                                                           |                                                                                                                                                                                  |
| EAN13 Barcode                                                                                                                                   | 5017504927011                                                                                                |                                                                                                                                                                                  |
| Dimensions (Nominal)                                                                                                                            | Single: Height = 88.0mm Width = 88.0mm Depth = 13.5mm                                                        |                                                                                                                                                                                  |
| Fixing Hole Centres                                                                                                                             | Box Fixing = 60.3mm Grid Fixing = N/A                                                                        |                                                                                                                                                                                  |
| Minimum Wall Box Depth                                                                                                                          | 35mm                                                                                                         |                                                                                                                                                                                  |
| Switched Poles                                                                                                                                  | Double                                                                                                       |                                                                                                                                                                                  |
| Current Rating                                                                                                                                  | 13 Amp                                                                                                       |                                                                                                                                                                                  |
| Voltage                                                                                                                                         | 220/250V AC                                                                                                  |                                                                                                                                                                                  |
| Maximum Load                                                                                                                                    | 13 Amp                                                                                                       |                                                                                                                                                                                  |
| Mains Frequency                                                                                                                                 | 50Hz                                                                                                         |                                                                                                                                                                                  |
| IP Rating                                                                                                                                       | IP2XD                                                                                                        |                                                                                                                                                                                  |
| Contact Gap Minimum                                                                                                                             | 3mm                                                                                                          |                                                                                                                                                                                  |
| Terminal Capacity 1                                                                                                                             | 4 x 2.5mm2                                                                                                   |                                                                                                                                                                                  |
| Terminal Capacity 2                                                                                                                             | 3 x 4mm2                                                                                                     |                                                                                                                                                                                  |
| Terminal Capacity 3                                                                                                                             | 2 x 6mm2 Multi-Strand                                                                                        |                                                                                                                                                                                  |
| Terminal Capacity 4                                                                                                                             | 1 x 10mm2                                                                                                    |                                                                                                                                                                                  |
| Earth Terminal Capacity 1                                                                                                                       | 4 x 2.5mm2                                                                                                   |                                                                                                                                                                                  |
| Earth Terminal Capacity 2                                                                                                                       | 3 x 4mm2                                                                                                     |                                                                                                                                                                                  |
| Earth Terminal Capacity 3                                                                                                                       | 2 x 6mm2 Multi-strand                                                                                        |                                                                                                                                                                                  |
| Earth Terminal Capacity 4                                                                                                                       | 1 x 10mm2                                                                                                    |                                                                                                                                                                                  |
| Product Class 1                                                                                                                                 | Must be earthed                                                                                              |                                                                                                                                                                                  |
| Ambient Operating Temperature                                                                                                                   | -5° to +40°C                                                                                                 |                                                                                                                                                                                  |
| Recommended Location                                                                                                                            | Internal Use Only                                                                                            |                                                                                                                                                                                  |
| Maximum Installation Altitude                                                                                                                   | 2000m                                                                                                        |                                                                                                                                                                                  |
| Standard/Approval                                                                                                                               | BS 1363-2                                                                                                    |                                                                                                                                                                                  |
| Additional Notes                                                                                                                                | Dual Earth: Yes                                                                                              |                                                                                                                                                                                  |
| All products listed conform to current British or<br>European standard and the product information is<br>correct at the time of going to press. | All accessories are manufactured under an accredited BS EN ISO 9001 : 2015 Quality Management System.        | It is the policy of the company to improve products as part of our development programme.  Therefore, we reserve the right to alter designs and dimensions without prior notice. |
| Illustrations and diagrams are reproduced within the limitations of reproduction and printing process and are not binding                       | Due to manufacturing processes we cannot guarantee an exact colour match and shadings of of certain finishes | Correct as at 17 October 2018 12:03 PM<br>E&OE                                                                                                                                   |