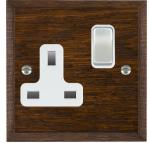

#### WCDSS1SC-W

Woods Chamfered Dark Oak 1 gang 13A Double Pole Switched Socket Satin Chrome/White

## Item Image