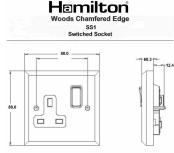

#### **Dimensions**

| Primary Range                                                                                                                                   | Woods                                                                                                 |                                                                                                                                                                                  |
|-------------------------------------------------------------------------------------------------------------------------------------------------|-------------------------------------------------------------------------------------------------------|----------------------------------------------------------------------------------------------------------------------------------------------------------------------------------|
| Insert Type                                                                                                                                     | 1 gang 13A Double Pole Switched Socket                                                                |                                                                                                                                                                                  |
| Plate Finish                                                                                                                                    | Woods Chamfered Dark Oak                                                                              |                                                                                                                                                                                  |
| Insert Colour                                                                                                                                   | Satin Chrome/Black                                                                                    |                                                                                                                                                                                  |
| EAN13 Barcode                                                                                                                                   | 5017504926014                                                                                         |                                                                                                                                                                                  |
| Dimensions (Nominal)                                                                                                                            | Single: Height = 88.0mm Width = 88.0mm Depth = 13.5mm                                                 |                                                                                                                                                                                  |
| Fixing Hole Centres                                                                                                                             | Box Fixing = 60.3mm Grid Fixing = N/A                                                                 |                                                                                                                                                                                  |
| Minimum Wall Box Depth                                                                                                                          | 35mm                                                                                                  |                                                                                                                                                                                  |
| Switched Poles                                                                                                                                  | Double                                                                                                |                                                                                                                                                                                  |
| Current Rating                                                                                                                                  | 13 Amp                                                                                                |                                                                                                                                                                                  |
| Voltage                                                                                                                                         | 220/250V AC                                                                                           |                                                                                                                                                                                  |
| Maximum Load                                                                                                                                    | 13 Amp                                                                                                |                                                                                                                                                                                  |
| Mains Frequency                                                                                                                                 | 50Hz                                                                                                  |                                                                                                                                                                                  |
| IP Rating                                                                                                                                       | IP2XD                                                                                                 |                                                                                                                                                                                  |
| Contact Gap Minimum                                                                                                                             | 3mm                                                                                                   |                                                                                                                                                                                  |
| Terminal Capacity 1                                                                                                                             | 4 x 2.5mm2                                                                                            |                                                                                                                                                                                  |
| Terminal Capacity 2                                                                                                                             | 3 x 4mm2                                                                                              |                                                                                                                                                                                  |
| Terminal Capacity 3                                                                                                                             | 2 x 6mm2 Multi-Strand                                                                                 |                                                                                                                                                                                  |
| Terminal Capacity 4                                                                                                                             | 1 x 10mm2                                                                                             |                                                                                                                                                                                  |
| Earth Terminal Capacity 1                                                                                                                       | 4 x 2.5mm2                                                                                            |                                                                                                                                                                                  |
| Earth Terminal Capacity 2                                                                                                                       | 3 x 4mm2                                                                                              |                                                                                                                                                                                  |
| Earth Terminal Capacity 3                                                                                                                       | 2 x 6mm2 Multi-strand                                                                                 |                                                                                                                                                                                  |
| Earth Terminal Capacity 4                                                                                                                       | 1 x 10mm2                                                                                             |                                                                                                                                                                                  |
| Product Class 1                                                                                                                                 | Must be earthed                                                                                       |                                                                                                                                                                                  |
| Ambient Operating Temperature                                                                                                                   | -5° to +40°C                                                                                          |                                                                                                                                                                                  |
| Recommended Location                                                                                                                            | Internal Use Only                                                                                     |                                                                                                                                                                                  |
| Maximum Installation Altitude                                                                                                                   | 2000m                                                                                                 |                                                                                                                                                                                  |
| Standard/Approval                                                                                                                               | BS 1363-2                                                                                             |                                                                                                                                                                                  |
| Additional Notes                                                                                                                                | Dual Earth: Yes                                                                                       |                                                                                                                                                                                  |
| All products listed conform to current British or<br>European standard and the product information is<br>correct at the time of going to press. | All accessories are manufactured under an accredited BS EN ISO 9001 : 2015 Quality Management System. | It is the policy of the company to improve products as part of our development programme.  Therefore, we reserve the right to alter designs and dimensions without prior notice. |
| Illustrations and diagrams are reproduced within the limitations of reproduction and printing                                                   | Due to manufacturing processes we cannot guarantee an exact colour match and shadings of              | Correct as at 17 October 2018 12:03 PM<br>E&OE                                                                                                                                   |