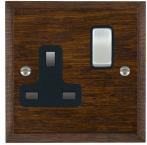

#### WCDSS1SC-B

Woods Chamfered Dark Oak 1 gang 13A Double Pole Switched Socket Satin Chrome/Black

## Item Image