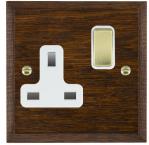

#### WCDSS1PB-W

Woods Chamfered Dark Oak 1 gang 13A Double Pole Switched Socket Polished Brass/White

## Item Image