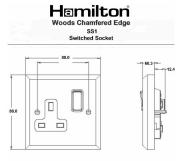

#### **Dimensions**

| Primary Range                                                                                                                                   | Woods                                                                                                        |                                                                                                                                                                                  |
|-------------------------------------------------------------------------------------------------------------------------------------------------|--------------------------------------------------------------------------------------------------------------|----------------------------------------------------------------------------------------------------------------------------------------------------------------------------------|
| Insert Type                                                                                                                                     | 1 gang 13A Double Pole Switched Socket                                                                       |                                                                                                                                                                                  |
| Plate Finish                                                                                                                                    | Woods Chamfered Dark Oak                                                                                     |                                                                                                                                                                                  |
| Insert Colour                                                                                                                                   | Polished Brass/White                                                                                         |                                                                                                                                                                                  |
| EAN13 Barcode                                                                                                                                   | 5017504923013                                                                                                |                                                                                                                                                                                  |
| Dimensions (Nominal)                                                                                                                            | Single: Height = 88.0mm Width = 88.0mm Depth = 13.5mm                                                        |                                                                                                                                                                                  |
| Fixing Hole Centres                                                                                                                             | Box Fixing = 60.3mm Grid Fixing = N/A                                                                        |                                                                                                                                                                                  |
| Minimum Wall Box Depth                                                                                                                          | 35mm                                                                                                         |                                                                                                                                                                                  |
| Switched Poles                                                                                                                                  | Double                                                                                                       |                                                                                                                                                                                  |
| Current Rating                                                                                                                                  | 13 Amp                                                                                                       |                                                                                                                                                                                  |
| Voltage                                                                                                                                         | 220/250V AC                                                                                                  |                                                                                                                                                                                  |
| Maximum Load                                                                                                                                    | 13 Amp                                                                                                       |                                                                                                                                                                                  |
| Mains Frequency                                                                                                                                 | 50Hz                                                                                                         |                                                                                                                                                                                  |
| IP Rating                                                                                                                                       | IP2XD                                                                                                        |                                                                                                                                                                                  |
| Contact Gap Minimum                                                                                                                             | 3mm                                                                                                          |                                                                                                                                                                                  |
| Terminal Capacity 1                                                                                                                             | 4 x 2.5mm2                                                                                                   |                                                                                                                                                                                  |
| Terminal Capacity 2                                                                                                                             | 3 x 4mm2                                                                                                     |                                                                                                                                                                                  |
| Terminal Capacity 3                                                                                                                             | 2 x 6mm2 Multi-Strand                                                                                        |                                                                                                                                                                                  |
| Terminal Capacity 4                                                                                                                             | 1 x 10mm2                                                                                                    |                                                                                                                                                                                  |
| Earth Terminal Capacity 1                                                                                                                       | 4 x 2.5mm2                                                                                                   |                                                                                                                                                                                  |
| Earth Terminal Capacity 2                                                                                                                       | 3 x 4mm2                                                                                                     |                                                                                                                                                                                  |
| Earth Terminal Capacity 3                                                                                                                       | 2 x 6mm2 Multi-strand                                                                                        |                                                                                                                                                                                  |
| Earth Terminal Capacity 4                                                                                                                       | 1 x 10mm2                                                                                                    |                                                                                                                                                                                  |
| Product Class 1                                                                                                                                 | Must be earthed                                                                                              |                                                                                                                                                                                  |
| Ambient Operating Temperature                                                                                                                   | -5° to +40°C                                                                                                 |                                                                                                                                                                                  |
| Recommended Location                                                                                                                            | Internal Use Only                                                                                            |                                                                                                                                                                                  |
| Maximum Installation Altitude                                                                                                                   | 2000m                                                                                                        |                                                                                                                                                                                  |
| Standard/Approval                                                                                                                               | BS 1363-2                                                                                                    |                                                                                                                                                                                  |
| Additional Notes                                                                                                                                | Dual Earth: Yes                                                                                              |                                                                                                                                                                                  |
| All products listed conform to current British or<br>European standard and the product information is<br>correct at the time of going to press. | All accessories are manufactured under an accredited BS EN ISO 9001 : 2015 Quality Management System.        | It is the policy of the company to improve products as part of our development programme.  Therefore, we reserve the right to alter designs and dimensions without prior notice. |
| Illustrations and diagrams are reproduced within the limitations of reproduction and printing                                                   | Due to manufacturing processes we cannot guarantee an exact colour match and shadings of of certain finishes | Correct as at 17 October 2018 12:03 PM<br>E&OE                                                                                                                                   |