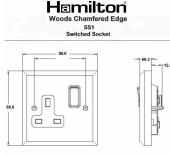

#### **Dimensions**

| Primary Range                                                                                                                                   | Woods                                                                                                 |                                                                                                                                                                                  |
|-------------------------------------------------------------------------------------------------------------------------------------------------|-------------------------------------------------------------------------------------------------------|----------------------------------------------------------------------------------------------------------------------------------------------------------------------------------|
| Insert Type                                                                                                                                     | 1 gang 13A Double Pole Switched Socket                                                                |                                                                                                                                                                                  |
| Plate Finish                                                                                                                                    | Woods Chamfered Dark Oak                                                                              |                                                                                                                                                                                  |
| Insert Colour                                                                                                                                   | Bright Chrome/Black                                                                                   |                                                                                                                                                                                  |
| EAN13 Barcode                                                                                                                                   | 5017504924010                                                                                         |                                                                                                                                                                                  |
| Dimensions (Nominal)                                                                                                                            | Single: Height = 88.0mm Width = 88.0mm Depth = 13.5mm                                                 |                                                                                                                                                                                  |
| Fixing Hole Centres                                                                                                                             | Box Fixing = 60.3mm Grid Fixing = N/A                                                                 |                                                                                                                                                                                  |
| Minimum Wall Box Depth                                                                                                                          | 35mm                                                                                                  |                                                                                                                                                                                  |
| Switched Poles                                                                                                                                  | Double                                                                                                |                                                                                                                                                                                  |
| Current Rating                                                                                                                                  | 13 Amp                                                                                                |                                                                                                                                                                                  |
| Voltage                                                                                                                                         | 220/250V AC                                                                                           |                                                                                                                                                                                  |
| Maximum Load                                                                                                                                    | 13 Amp                                                                                                |                                                                                                                                                                                  |
| Mains Frequency                                                                                                                                 | 50Hz                                                                                                  |                                                                                                                                                                                  |
| IP Rating                                                                                                                                       | IP2XD                                                                                                 |                                                                                                                                                                                  |
| Contact Gap Minimum                                                                                                                             | 3mm                                                                                                   |                                                                                                                                                                                  |
| Terminal Capacity 1                                                                                                                             | 4 x 2.5mm2                                                                                            |                                                                                                                                                                                  |
| Terminal Capacity 2                                                                                                                             | 3 x 4mm2                                                                                              |                                                                                                                                                                                  |
| Terminal Capacity 3                                                                                                                             | 2 x 6mm2 Multi-Strand                                                                                 |                                                                                                                                                                                  |
| Terminal Capacity 4                                                                                                                             | 1 x 10mm2                                                                                             |                                                                                                                                                                                  |
| Earth Terminal Capacity 1                                                                                                                       | 4 x 2.5mm2                                                                                            |                                                                                                                                                                                  |
| Earth Terminal Capacity 2                                                                                                                       | 3 x 4mm2                                                                                              |                                                                                                                                                                                  |
| Earth Terminal Capacity 3                                                                                                                       | 2 x 6mm2 Multi-strand                                                                                 |                                                                                                                                                                                  |
| Earth Terminal Capacity 4                                                                                                                       | 1 x 10mm2                                                                                             |                                                                                                                                                                                  |
| Product Class 1                                                                                                                                 | Must be earthed                                                                                       |                                                                                                                                                                                  |
| Ambient Operating Temperature                                                                                                                   | -5° to +40°C                                                                                          |                                                                                                                                                                                  |
| Recommended Location                                                                                                                            | Internal Use Only                                                                                     |                                                                                                                                                                                  |
| Maximum Installation Altitude                                                                                                                   | 2000m                                                                                                 |                                                                                                                                                                                  |
| Standard/Approval                                                                                                                               | BS 1363-2                                                                                             |                                                                                                                                                                                  |
| Additional Notes                                                                                                                                | Dual Earth: Yes                                                                                       |                                                                                                                                                                                  |
| All products listed conform to current British or<br>European standard and the product information is<br>correct at the time of going to press. | All accessories are manufactured under an accredited BS EN ISO 9001 : 2015 Quality Management System. | It is the policy of the company to improve products as part of our development programme.  Therefore, we reserve the right to alter designs and dimensions without prior notice. |
| Illustrations and diagrams are reproduced within the limitations of reproduction and printing                                                   | Due to manufacturing processes we cannot guarantee an exact colour match and shadings of              | Correct as at 17 October 2018 12:03 PM<br>E&OE                                                                                                                                   |