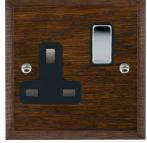

#### WCDSS1BC-B

Woods Chamfered Dark Oak 1 gang 13A Double Pole Switched Socket Bright Chrome/Black

## Item Image