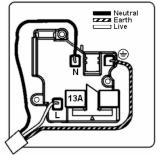

SL

# making connections beautifully

Wiring Accessories • Circuit Protection • Smart Lighting Control & Multi-room Audio

#### WCDSS1BC-B

Woods Chamfered Dark Oak 1 gang 13A Double Pole Switched Socket Bright Chrome/Black

## Item Image



## Wiring



#### **Dimensions**



| Primary Range                                                                                                                                   | Woods                                                                                                 |                                                                                                                                                                                  |
|-------------------------------------------------------------------------------------------------------------------------------------------------|-------------------------------------------------------------------------------------------------------|---------------------------------------------------------------------------------------------