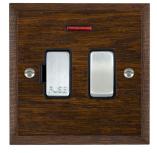

#### WCDSPNSC-B

Woods Chamfered Dark Oak 1 gang 13A Double Pole Fused Spur and Neon Satin Chrome/Black

### Item Image

# Hamilton Woods Chamfered Edge SPN Switched Spur & Neon

| Primary Range                                                                                                                                   | Woods                                                                                                 |                                                                                                                                                                                  |  |
|-------------------------------------------------------------------------------------------------------------------------------------------------|-------------------------------------------------------------------------------------------------------|----------------------------------------------------------------------------------------------------------------------------------------------------------------------------------|--|
| Insert Type                                                                                                                                     | 1 gang 13A Double Pole Fused Spur + Neon                                                              |                                                                                                                                                                                  |  |
| Plate Finish                                                                                                                                    | Woods Chamfered Dark Oak                                                                              |                                                                                                                                                                                  |  |
| Insert Colour                                                                                                                                   | Satin Chrome/Black                                                                                    |                                                                                                                                                                                  |  |
| EAN13 Barcode                                                                                                                                   | 5017504926922                                                                                         |                                                                                                                                                                                  |  |
| Dimensions (Nominal)                                                                                                                            | Single: Height = 88.0mm Width = 88.0mm Depth = 13.5                                                   | Single: Height = 88.0mm Width = 88.0mm Depth = 13.5mm                                                                                                                            |  |
| Fixing Hole Centres                                                                                                                             | Box Fixing = 60.3mm Grid Fixing = N/A                                                                 |                                                                                                                                                                                  |  |
| Minimum Wall Box Depth                                                                                                                          | 35mm                                                                                                  |                                                                                                                                                                                  |  |
| Switched Poles                                                                                                                                  | Double                                                                                                |                                                                                                                                                                                  |  |
| Current Rating                                                                                                                                  | 13 Amp                                                                                                |                                                                                                                                                                                  |  |
| Voltage                                                                                                                                         | 220/250V AC                                                                                           |                                                                                                                                                                                  |  |
| Maximum Load                                                                                                                                    | 13 Amp                                                                                                |                                                                                                                                                                                  |  |
| Mains Frequency                                                                                                                                 | 50Hz                                                                                                  |                                                                                                                                                                                  |  |
| IP Rating                                                                                                                                       | IP2XD                                                                                                 |                                                                                                                                                                                  |  |
| Contact Gap Minimum                                                                                                                             | 3mm                                                                                                   |                                                                                                                                                                                  |  |
| Terminal Capacity 1                                                                                                                             | 3 x 2.5mm2                                                                                            |                                                                                                                                                                                  |  |
| Terminal Capacity 2                                                                                                                             | 2 x 4mm2 Multi Strand                                                                                 |                                                                                                                                                                                  |  |
| Terminal Capacity 3                                                                                                                             | 1 x 6mm2                                                                                              |                                                                                                                                                                                  |  |
| Earth Terminal Capacity 1                                                                                                                       | 6 x 1mm2                                                                                              |                                                                                                                                                                                  |  |
| Earth Terminal Capacity 2                                                                                                                       | 5 x 1.5mm2                                                                                            |                                                                                                                                                                                  |  |
| Earth Terminal Capacity 3                                                                                                                       | 3 x 2.5mm2                                                                                            |                                                                                                                                                                                  |  |
| Earth Terminal Capacity 4                                                                                                                       | 2 x 4mm2 Multi-strand                                                                                 |                                                                                                                                                                                  |  |
| Earth Terminal Capacity 5                                                                                                                       | 1 x 6mm2                                                                                              |                                                                                                                                                                                  |  |
| Product Class 1                                                                                                                                 | Must be earthed                                                                                       |                                                                                                                                                                                  |  |
| Ambient Operating Temperature                                                                                                                   | -5° to +40°C                                                                                          |                                                                                                                                                                                  |  |
| Recommended Location                                                                                                                            | Internal Use Only                                                                                     |                                                                                                                                                                                  |  |
| Maximum Installation Altitude                                                                                                                   | 2000m                                                                                                 |                                                                                                                                                                                  |  |
| Standard/Approval                                                                                                                               | BS 1363-4                                                                                             |                                                                                                                                                                                  |  |
| All products listed conform to current British or<br>European standard and the product information is<br>correct at the time of going to press. | All accessories are manufactured under an accredited BS EN ISO 9001 : 2015 Quality Management System. | It is the policy of the company to improve products as part of our development programme.  Therefore, we reserve the right to alter designs and dimensions without prior notice. |  |
| Illustrations and diagrams are reproduced within the limitations of reproduction and printing                                                   | Due to manufacturing processes we cannot guarantee an exact colour match and shadings of              | Correct as at 17 October 2018 12:03 PM<br>E&OE                                                                                                                                   |  |