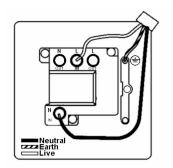

SL

## making connections beautifully

Wiring Accessories • Circuit Protection • Smart Lighting Control & Multi-room Audio

#### WCDSPNSC-B

Woods Chamfered Dark Oak 1 gang 13A Double Pole Fused Spur and Neon Satin Chrome/Black

### Item Image



### Wiring



#### Dimensions

# Hamilton Woods Chamfered Edge SPN Switched Spur & Neon





| Primary Range                                                                                                                                   | Woods                                                                                                 |                                                                                                                                                                                  |  |
|-------------------------------------------------------------------------------------------------------------------------------------------------|-------------------------------------------------------------------------------------------------------|----------------------------------