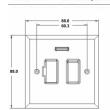

#### Dimensions

# Hamilton Woods Chamfered Edge SPN Switched Spur & Neon

| Primary Range                                                                                                                                   | Woods                                                                                                 |                                                                                                                                                                                  |  |
|-------------------------------------------------------------------------------------------------------------------------------------------------|-------------------------------------------------------------------------------------------------------|----------------------------------------------------------------------------------------------------------------------------------------------------------------------------------|--|
| Insert Type                                                                                                                                     | 1 gang 13A Double Pole Fused Spur + Neon                                                              |                                                                                                                                                                                  |  |
| Plate Finish                                                                                                                                    | Woods Chamfered Dark Oak                                                                              |                                                                                                                                                                                  |  |
| Insert Colour                                                                                                                                   | Satin Chrome/Black                                                                                    |                                                                                                                                                                                  |  |
| EAN13 Barcode                                                                                                                                   | 5017504926922                                                                                         |                                                                                                                                                                                  |  |
| Dimensions (Nominal)                                                                                                                            | Single: Height = 88.0mm Width = 88.0mm Depth = 13.5                                                   | Single: Height = 88.0mm Width = 88.0mm Depth = 13.5mm                                                                                                                            |  |
| Fixing Hole Centres                                                                                                                             | Box Fixing = 60.3mm Grid Fixing = N/A                                                                 |                                                                                                                                                                                  |  |
| Minimum Wall Box Depth                                                                                                                          | 35mm                                                                                                  |                                                                                                                                                                                  |  |
| Switched Poles                                                                                                                                  | Double                                                                                                |                                                                                                                                                                                  |  |
| Current Rating                                                                                                                                  | 13 Amp                                                                                                |                                                                                                                                                                                  |  |
| Voltage                                                                                                                                         | 220/250V AC                                                                                           |                                                                                                                                                                                  |  |
| Maximum Load                                                                                                                                    | 13 Amp                                                                                                |                                                                                                                                                                                  |  |
| Mains Frequency                                                                                                                                 | 50Hz                                                                                                  |                                                                                                                                                                                  |  |
| IP Rating                                                                                                                                       | IP2XD                                                                                                 |                                                                                                                                                                                  |  |
| Contact Gap Minimum                                                                                                                             | 3mm                                                                                                   |                                                                                                                                                                                  |  |
| Terminal Capacity 1                                                                                                                             | 3 x 2.5mm2                                                                                            |                                                                                                                                                                                  |  |
| Terminal Capacity 2                                                                                                                             | 2 x 4mm2 Multi Strand                                                                                 |                                                                                                                                                                                  |  |
| Terminal Capacity 3                                                                                                                             | 1 x 6mm2                                                                                              |                                                                                                                                                                                  |  |
| Earth Terminal Capacity 1                                                                                                                       | 6 x 1mm2                                                                                              |                                                                                                                                                                                  |  |
| Earth Terminal Capacity 2                                                                                                                       | 5 x 1.5mm2                                                                                            |                                                                                                                                                                                  |  |
| Earth Terminal Capacity 3                                                                                                                       | 3 x 2.5mm2                                                                                            |                                                                                                                                                                                  |  |
| Earth Terminal Capacity 4                                                                                                                       | 2 x 4mm2 Multi-strand                                                                                 |                                                                                                                                                                                  |  |
| Earth Terminal Capacity 5                                                                                                                       | 1 x 6mm2                                                                                              |                                                                                                                                                                                  |  |
| Product Class 1                                                                                                                                 | Must be earthed                                                                                       |                                                                                                                                                                                  |  |
| Ambient Operating Temperature                                                                                                                   | -5° to +40°C                                                                                          |                                                                                                                                                                                  |  |
| Recommended Location                                                                                                                            | Internal Use Only                                                                                     |                                                                                                                                                                                  |  |
| Maximum Installation Altitude                                                                                                                   | 2000m                                                                                                 |                                                                                                                                                                                  |  |
| Standard/Approval                                                                                                                               | BS 1363-4                                                                                             |                                                                                                                                                                                  |  |
| All products listed conform to current British or<br>European standard and the product information is<br>correct at the time of going to press. | All accessories are manufactured under an accredited BS EN ISO 9001 : 2015 Quality Management System. | It is the policy of the company to improve products as part of our development programme.  Therefore, we reserve the right to alter designs and dimensions without prior notice. |  |
| Illustrations and diagrams are reproduced within the limitations of reproduction and printing                                                   | Due to manufacturing processes we cannot guarantee an exact colour match and shadings of              | Correct as at 17 October 2018 12:03 PM<br>E&OE                                                                                                                                   |  |