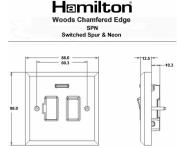

## WCDSPNPB-W

Woods Chamfered Dark Oak 1 gang 13A Double Pole Fused Spur and Neon Polished Brass/White

Item Image

Wiring

Dimensions

| Primary Range                                                                                                                                   | Woods                                                                                                 |                                                                                                                                                                                  |
|-------------------------------------------------------------------------------------------------------------------------------------------------|-------------------------------------------------------------------------------------------------------|----------------------------------------------------------------------------------------------------------------------------------------------------------------------------------|
| Insert Type                                                                                                                                     | 1 gang 13A Double Pole Fused Spur + Neon                                                              |                                                                                                                                                                                  |
| Plate Finish                                                                                                                                    | Woods Chamfered Dark Oak                                                                              |                                                                                                                                                                                  |
| Insert Colour                                                                                                                                   | Polished Brass/White                                                                                  |                                                                                                                                                                                  |
| EAN13 Barcode                                                                                                                                   | 5017504923921                                                                                         |                                                                                                                                                                                  |
| Dimensions (Nominal)                                                                                                                            | Single: Height = 88.0mm Width = 88.0mm Depth = 13.5mm                                                 |                                                                                                                                                                                  |
| Fixing Hole Centres                                                                                                                             | Box Fixing = 60.3mm Grid Fixing = N/A                                                                 |                                                                                                                                                                                  |
| Minimum Wall Box Depth                                                                                                                          | 35mm                                                                                                  |                                                                                                                                                                                  |
| Switched Poles                                                                                                                                  | Double                                                                                                |                                                                                                                                                                                  |
| Current Rating                                                                                                                                  | 13 Amp                                                                                                |                                                                                                                                                                                  |
| Voltage                                                                                                                                         | 220/250V AC                                                                                           |                                                                                                                                                                                  |
| Maximum Load                                                                                                                                    | 13 Amp                                                                                                |                                                                                                                                                                                  |
| Mains Frequency                                                                                                                                 | 50Hz                                                                                                  |                                                                                                                                                                                  |
| IP Rating                                                                                                                                       | IP2XD                                                                                                 |                                                                                                                                                                                  |
| Contact Gap Minimum                                                                                                                             | 3mm                                                                                                   |                                                                                                                                                                                  |
| Terminal Capacity 1                                                                                                                             | 3 x 2.5mm2                                                                                            |                                                                                                                                                                                  |
| Terminal Capacity 2                                                                                                                             | 2 x 4mm2 Multi Strand                                                                                 |                                                                                                                                                                                  |
| Terminal Capacity 3                                                                                                                             | 1 x 6mm2                                                                                              |                                                                                                                                                                                  |
| Earth Terminal Capacity 1                                                                                                                       | 6 x 1mm2                                                                                              |                                                                                                                                                                                  |
| Earth Terminal Capacity 2                                                                                                                       | 5 x 1.5mm2                                                                                            |                                                                                                                                                                                  |
| Earth Terminal Capacity 3                                                                                                                       | 3 x 2.5mm2                                                                                            |                                                                                                                                                                                  |
| Earth Terminal Capacity 4                                                                                                                       | 2 x 4mm2 Multi-strand                                                                                 |                                                                                                                                                                                  |
| Earth Terminal Capacity 5                                                                                                                       | 1 x 6mm2                                                                                              |                                                                                                                                                                                  |
| Product Class 1                                                                                                                                 | Must be earthed                                                                                       |                                                                                                                                                                                  |
| Ambient Operating Temperature                                                                                                                   | -5° to +40°C                                                                                          |                                                                                                                                                                                  |
| Recommended Location                                                                                                                            | Internal Use Only                                                                                     |                                                                                                                                                                                  |
| Maximum Installation Altitude                                                                                                                   | 2000m                                                                                                 |                                                                                                                                                                                  |
| Standard/Approval                                                                                                                               | BS 1363-4                                                                                             |                                                                                                                                                                                  |
| All products listed conform to current British or<br>European standard and the product information is<br>correct at the time of going to press. | All accessories are manufactured under an accredited BS EN ISO 9001 : 2015 Quality Management System. | It is the policy of the company to improve products as part of our development programme.  Therefore, we reserve the right to alter designs and dimensions without prior notice. |
|                                                                                                                                                 |                                                                                                       |                                                                                                                                                                                  |