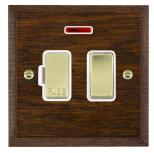

## WCDSPNPB-W

Woods Chamfered Dark Oak 1 gang 13A Double Pole Fused Spur and Neon Polished Brass/White

Item Image

Wiring

Dimensions

| Primary Range                                                                                                                                   | Woods                                                                                                 |                                                                                                                                                                                  |
|-------------------------------------------------------------------------------------------------------------------------------------------------|-------------------------------------------------------------------------------------------------------|----------------------------------------------------------------------------------------------------------------------------------------------------------------------------------|
| Insert Type                                                                                                                                     | 1 gang 13A Double Pole Fused Spur + Neon                                                              |                                                                                                                                                                                  |
| Plate Finish                                                                                                                                    | Woods Chamfered Dark Oak                                                                              |                                                                                                                                                                                  |
| Insert Colour                                                                                                                                   | Polished Brass/White                                                                                  |                                                                                                                                                                                  |
| EAN13 Barcode                                                                                                                                   | 5017504923921                                                                                         |                                                                                                                                                                                  |
| Dimensions (Nominal)                                                                                                                            | Single: Height = 88.0mm Width = 88.0mm Depth = 13.5mm                                                 |                                                                                                                                                                                  |
| Fixing Hole Centres                                                                                                                             | Box Fixing = 60.3mm Grid Fixing = N/A                                                                 |                                                                                                                                                                                  |
| Minimum Wall Box Depth                                                                                                                          | 35mm                                                                                                  |                                                                                                                                                                                  |
| Switched Poles                                                                                                                                  | Double                                                                                                |                                                                                                                                                                                  |
| Current Rating                                                                                                                                  | 13 Amp                                                                                                |                                                                                                                                                                                  |
| Voltage                                                                                                                                         | 220/250V AC                                                                                           |                                                                                                                                                                                  |
| Maximum Load                                                                                                                                    | 13 Amp                                                                                                |                                                                                                                                                                                  |
| Mains Frequency                                                                                                                                 | 50Hz                                                                                                  |                                                                                                                                                                                  |
| IP Rating                                                                                                                                       | IP2XD                                                                                                 |                                                                                                                                                                                  |
| Contact Gap Minimum                                                                                                                             | 3mm                                                                                                   |                                                                                                                                                                                  |
| Terminal Capacity 1                                                                                                                             | 3 x 2.5mm2                                                                                            |                                                                                                                                                                                  |
| Terminal Capacity 2                                                                                                                             | 2 x 4mm2 Multi Strand                                                                                 |                                                                                                                                                                                  |
| Terminal Capacity 3                                                                                                                             | 1 x 6mm2                                                                                              |                                                                                                                                                                                  |
| Earth Terminal Capacity 1                                                                                                                       | 6 x 1mm2                                                                                              |                                                                                                                                                                                  |
| Earth Terminal Capacity 2                                                                                                                       | 5 x 1.5mm2                                                                                            |                                                                                                                                                                                  |
| Earth Terminal Capacity 3                                                                                                                       | 3 x 2.5mm2                                                                                            |                                                                                                                                                                                  |
| Earth Terminal Capacity 4                                                                                                                       | 2 x 4mm2 Multi-strand                                                                                 |                                                                                                                                                                                  |
| Earth Terminal Capacity 5                                                                                                                       | 1 x 6mm2                                                                                              |                                                                                                                                                                                  |
| Product Class 1                                                                                                                                 | Must be earthed                                                                                       |                                                                                                                                                                                  |
| Ambient Operating Temperature                                                                                                                   | -5° to +40°C                                                                                          |                                                                                                                                                                                  |
| Recommended Location                                                                                                                            | Internal Use Only                                                                                     |                                                                                                                                                                                  |
| Maximum Installation Altitude                                                                                                                   | 2000m                                                                                                 |                                                                                                                                                                                  |
| Standard/Approval                                                                                                                               | BS 1363-4                                                                                             |                                                                                                                                                                                  |
| All products listed conform to current British or<br>European standard and the product information is<br>correct at the time of going to press. | All accessories are manufactured under an accredited BS EN ISO 9001 : 2015 Quality Management System. | It is the policy of the company to improve products as part of our development programme.  Therefore, we reserve the right to alter designs and dimensions without prior notice. |
|                                                                                                                                                 |                                                                                                       |                                                                                                                                                                                  |