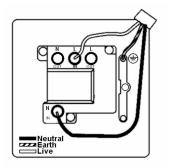

## WCDSPNPB-W

Woods Chamfered Dark Oak 1 gang 13A Double Pole Fused Spur and Neon Polished Brass/White

Item Image

Wiring

Dimensions

| Primary Range                                                                                                                                   | Woods                                                                                                 |                                                                                                                                                                                  |
|-------------------------------------------------------------------------------------------------------------------------------------------------|-------------------------------------------------------------------------------------------------------|----------------------------------------------------------------------------------------------------------------------------------------------------------------------------------|
| Insert Type                                                                                                                                     | 1 gang 13A Double Pole Fused Spur + Neon                                                              |                                                                                                                                                                                  |
| Plate Finish                                                                                                                                    | Woods Chamfered Dark Oak                                                                              |                                                                                                                                                                                  |
| Insert Colour                                                                                                                                   | Polished Brass/White                                                                                  |                                                                                                                                                                                  |
| EAN13 Barcode                                                                                                                                   | 5017504923921                                                                                         |                                                                                                                                                                                  |
| Dimensions (Nominal)                                                                                                                            | Single: Height = 88.0mm Width = 88.0mm Depth = 13.5mm                                                 |                                                                                                                                                                                  |
| Fixing Hole Centres                                                                                                                             | Box Fixing = 60.3mm Grid Fixing = N/A                                                                 |                                                                                                                                                                                  |
| Minimum Wall Box Depth                                                                                                                          | 35mm                                                                                                  |                                                                                                                                                                                  |
| Switched Poles                                                                                                                                  | Double                                                                                                |                                                                                                                                                                                  |
| Current Rating                                                                                                                                  | 13 Amp                                                                                                |                                                                                                                                                                                  |
| Voltage                                                                                                                                         | 220/250V AC                                                                                           |                                                                                                                                                                                  |
| Maximum Load                                                                                                                                    | 13 Amp                                                                                                |                                                                                                                                                                                  |
| Mains Frequency                                                                                                                                 | 50Hz                                                                                                  |                                                                                                                                                                                  |
| IP Rating                                                                                                                                       | IP2XD                                                                                                 |                                                                                                                                                                                  |
| Contact Gap Minimum                                                                                                                             | 3mm                                                                                                   |                                                                                                                                                                                  |
| Terminal Capacity 1                                                                                                                             | 3 x 2.5mm2                                                                                            |                                                                                                                                                                                  |
| Terminal Capacity 2                                                                                                                             | 2 x 4mm2 Multi Strand                                                                                 |                                                                                                                                                                                  |
| Terminal Capacity 3                                                                                                                             | 1 x 6mm2                                                                                              |                                                                                                                                                                                  |
| Earth Terminal Capacity 1                                                                                                                       | 6 x 1mm2                                                                                              |                                                                                                                                                                                  |
| Earth Terminal Capacity 2                                                                                                                       | 5 x 1.5mm2                                                                                            |                                                                                                                                                                                  |
| Earth Terminal Capacity 3                                                                                                                       | 3 x 2.5mm2                                                                                            |                                                                                                                                                                                  |
| Earth Terminal Capacity 4                                                                                                                       | 2 x 4mm2 Multi-strand                                                                                 |                                                                                                                                                                                  |
| Earth Terminal Capacity 5                                                                                                                       | 1 x 6mm2                                                                                              |                                                                                                                                                                                  |
| Product Class 1                                                                                                                                 | Must be earthed                                                                                       |                                                                                                                                                                                  |
| Ambient Operating Temperature                                                                                                                   | -5° to +40°C                                                                                          |                                                                                                                                                                                  |
| Recommended Location                                                                                                                            | Internal Use Only                                                                                     |                                                                                                                                                                                  |
| Maximum Installation Altitude                                                                                                                   | 2000m                                                                                                 |                                                                                                                                                                                  |
| Standard/Approval                                                                                                                               | BS 1363-4                                                                                             |                                                                                                                                                                                  |
| All products listed conform to current British or<br>European standard and the product information is<br>correct at the time of going to press. | All accessories are manufactured under an accredited BS EN ISO 9001 : 2015 Quality Management System. | It is the policy of the company to improve products as part of our development programme.  Therefore, we reserve the right to alter designs and dimensions without prior notice. |
|                                                                                                                                                 |                                                                                                       |                                                                                                                                                                                  |