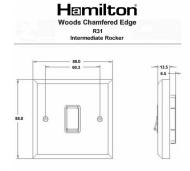

## Dimensions

| Primary Range                                                                                                                                   | Woods                                                                                                 |                                                                                                                                                                                          |
|-------------------------------------------------------------------------------------------------------------------------------------------------|-------------------------------------------------------------------------------------------------------|------------------------------------------------------------------------------------------------------------------------------------------------------------------------------------------|
| Insert Type                                                                                                                                     | 1 gang 10AX Intermediate Rocker                                                                       |                                                                                                                                                                                          |
| Plate Finish                                                                                                                                    | Woods Chamfered Dark Oak                                                                              |                                                                                                                                                                                          |
| Insert Colour                                                                                                                                   | Satin Chrome/Black                                                                                    |                                                                                                                                                                                          |
| EAN13 Barcode                                                                                                                                   | 5017504926311                                                                                         |                                                                                                                                                                                          |
| Dimensions (Nominal)                                                                                                                            | Single: Height = 88.0mm Width = 88.0mm Depth = 13.5mm                                                 |                                                                                                                                                                                          |
| Fixing Hole Centres                                                                                                                             | Box Fixing = 60.3mm Grid Fixing = N/A                                                                 |                                                                                                                                                                                          |
| Minimum Wall Box Depth                                                                                                                          | 25mm                                                                                                  |                                                                                                                                                                                          |
| Switched Poles                                                                                                                                  | Single                                                                                                |                                                                                                                                                                                          |
| Current Rating                                                                                                                                  | 10AX                                                                                                  |                                                                                                                                                                                          |
| Voltage                                                                                                                                         | 220/250V AC                                                                                           |                                                                                                                                                                                          |
| Maximum Load                                                                                                                                    | 10 Amp inductive                                                                                      |                                                                                                                                                                                          |
| Mains Frequency                                                                                                                                 | 50Hz                                                                                                  |                                                                                                                                                                                          |
| IP Rating                                                                                                                                       | IP2XD                                                                                                 |                                                                                                                                                                                          |
| Contact Gap Minimum                                                                                                                             | 3mm                                                                                                   |                                                                                                                                                                                          |
| Terminal Capacity 1                                                                                                                             | 5 x 1mm2                                                                                              |                                                                                                                                                                                          |
| Terminal Capacity 2                                                                                                                             | 4 x 1.5mm2                                                                                            |                                                                                                                                                                                          |
| Terminal Capacity 3                                                                                                                             | 1 x 2.5mm2                                                                                            |                                                                                                                                                                                          |
| Terminal Capacity 4                                                                                                                             | 1 x 4mm2 Multi-strand                                                                                 |                                                                                                                                                                                          |
| Terminal Capacity 5                                                                                                                             | 1 x 6mm2                                                                                              |                                                                                                                                                                                          |
| Earth Terminal Capacity 1                                                                                                                       | 5 x 1mm2                                                                                              |                                                                                                                                                                                          |
| Earth Terminal Capacity 2                                                                                                                       | 4 x 1.5mm2                                                                                            |                                                                                                                                                                                          |
| Earth Terminal Capacity 3                                                                                                                       | 3 x 2.5mm2                                                                                            |                                                                                                                                                                                          |
| Earth Terminal Capacity 4                                                                                                                       | 1 x 4mm2 Multi-strand                                                                                 |                                                                                                                                                                                          |
| Earth Terminal Capacity 5                                                                                                                       | 1 x 6mm2                                                                                              |                                                                                                                                                                                          |
| Product Class 1                                                                                                                                 | Must be earthed                                                                                       |                                                                                                                                                                                          |
| Ambient Operating Temperature                                                                                                                   | -5° to +40°C                                                                                          |                                                                                                                                                                                          |
| Recommended Location                                                                                                                            | Internal Use Only                                                                                     |                                                                                                                                                                                          |
| Maximum Installation Altitude                                                                                                                   | 2000m                                                                                                 |                                                                                                                                                                                          |
| Standard/Approval                                                                                                                               | BS EN 60669-1                                                                                         |                                                                                                                                                                                          |
| All products listed conform to current British or<br>European standard and the product information is<br>correct at the time of going to press. | All accessories are manufactured under an accredited BS EN ISO 9001 : 2015 Quality Management System. | It is the policy of the company to improve products<br>as part of our development programme.<br>Therefore, we reserve the right to alter designs<br>and dimensions without prior notice. |