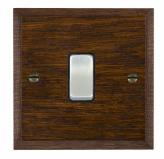

## WCDR31SC-B

Woods Chamfered Dark Oak 1 gang 10AX Intermediate Rocker Satin Chrome/Black

## Item Image