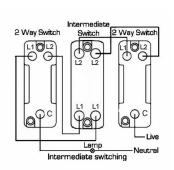

## WCDR31SC-B

Woods Chamfered Dark Oak 1 gang 10AX Intermediate Rocker Satin Chrome/Black

## Dimensions

| Primary Range                                                                                                                                   | Woods                                                                                                 |                                                                                                                                                                                          |
|-------------------------------------------------------------------------------------------------------------------------------------------------|-------------------------------------------------------------------------------------------------------|------------------------------------------------------------------------------------------------------------------------------------------------------------------------------------------|
| Insert Type                                                                                                                                     | 1 gang 10AX Intermediate Rocker                                                                       |                                                                                                                                                                                          |
| Plate Finish                                                                                                                                    | Woods Chamfered Dark Oak                                                                              |                                                                                                                                                                                          |
| Insert Colour                                                                                                                                   | Satin Chrome/Black                                                                                    |                                                                                                                                                                                          |
| EAN13 Barcode                                                                                                                                   | 5017504926311                                                                                         |                                                                                                                                                                                          |
| Dimensions (Nominal)                                                                                                                            | Single: Height = 88.0mm Width = 88.0mm Depth = 13.5mm                                                 |                                                                                                                                                                                          |
| Fixing Hole Centres                                                                                                                             | Box Fixing = 60.3mm Grid Fixing = N/A                                                                 |                                                                                                                                                                                          |
| Minimum Wall Box Depth                                                                                                                          | 25mm                                                                                                  |                                                                                                                                                                                          |
| Switched Poles                                                                                                                                  | Single                                                                                                |                                                                                                                                                                                          |
| Current Rating                                                                                                                                  | 10AX                                                                                                  |                                                                                                                                                                                          |
| Voltage                                                                                                                                         | 220/250V AC                                                                                           |                                                                                                                                                                                          |
| Maximum Load                                                                                                                                    | 10 Amp inductive                                                                                      |                                                                                                                                                                                          |
| Mains Frequency                                                                                                                                 | 50Hz                                                                                                  |                                                                                                                                                                                          |
| IP Rating                                                                                                                                       | IP2XD                                                                                                 |                                                                                                                                                                                          |
| Contact Gap Minimum                                                                                                                             | 3mm                                                                                                   |                                                                                                                                                                                          |
| Terminal Capacity 1                                                                                                                             | 5 x 1mm2                                                                                              |                                                                                                                                                                                          |
| Terminal Capacity 2                                                                                                                             | 4 x 1.5mm2                                                                                            |                                                                                                                                                                                          |
| Terminal Capacity 3                                                                                                                             | 1 x 2.5mm2                                                                                            |                                                                                                                                                                                          |
| Terminal Capacity 4                                                                                                                             | 1 x 4mm2 Multi-strand                                                                                 |                                                                                                                                                                                          |
| Terminal Capacity 5                                                                                                                             | 1 x 6mm2                                                                                              |                                                                                                                                                                                          |
| Earth Terminal Capacity 1                                                                                                                       | 5 x 1mm2                                                                                              |                                                                                                                                                                                          |
| Earth Terminal Capacity 2                                                                                                                       | 4 x 1.5mm2                                                                                            |                                                                                                                                                                                          |
| Earth Terminal Capacity 3                                                                                                                       | 3 x 2.5mm2                                                                                            |                                                                                                                                                                                          |
| Earth Terminal Capacity 4                                                                                                                       | 1 x 4mm2 Multi-strand                                                                                 |                                                                                                                                                                                          |
| Earth Terminal Capacity 5                                                                                                                       | 1 x 6mm2                                                                                              |                                                                                                                                                                                          |
| Product Class 1                                                                                                                                 | Must be earthed                                                                                       |                                                                                                                                                                                          |
| Ambient Operating Temperature                                                                                                                   | -5° to +40°C                                                                                          |                                                                                                                                                                                          |
| Recommended Location                                                                                                                            | Internal Use Only                                                                                     |                                                                                                                                                                                          |
| Maximum Installation Altitude                                                                                                                   | 2000m                                                                                                 |                                                                                                                                                                                          |
| Standard/Approval                                                                                                                               | BS EN 60669-1                                                                                         |                                                                                                                                                                                          |
| All products listed conform to current British or<br>European standard and the product information is<br>correct at the time of going to press. | All accessories are manufactured under an accredited BS EN ISO 9001 : 2015 Quality Management System. | It is the policy of the company to improve products<br>as part of our development programme.<br>Therefore, we reserve the right to alter designs<br>and dimensions without prior notice. |