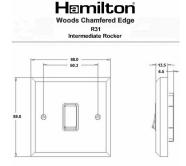

## Dimensions

| Primary Range                                                                                                                                   | Woods                                                                                                 |                                                                                                                                                                                          |
|-------------------------------------------------------------------------------------------------------------------------------------------------|-------------------------------------------------------------------------------------------------------|------------------------------------------------------------------------------------------------------------------------------------------------------------------------------------------|
| Insert Type                                                                                                                                     | 1 gang 10AX Intermediate Rocker                                                                       |                                                                                                                                                                                          |
| Plate Finish                                                                                                                                    | Woods Chamfered Dark Oak                                                                              |                                                                                                                                                                                          |
| Insert Colour                                                                                                                                   | Polished Brass/White                                                                                  |                                                                                                                                                                                          |
| EAN13 Barcode                                                                                                                                   | 5017504923310                                                                                         |                                                                                                                                                                                          |
| Dimensions (Nominal)                                                                                                                            | Single: Height = 88.0mm Width = 88.0mm Depth = 13.5mm                                                 |                                                                                                                                                                                          |
| Fixing Hole Centres                                                                                                                             | Box Fixing = 60.3mm Grid Fixing = N/A                                                                 |                                                                                                                                                                                          |
| Minimum Wall Box Depth                                                                                                                          | 25mm                                                                                                  |                                                                                                                                                                                          |
| Switched Poles                                                                                                                                  | Single                                                                                                |                                                                                                                                                                                          |
| Current Rating                                                                                                                                  | 10AX                                                                                                  |                                                                                                                                                                                          |
| Voltage                                                                                                                                         | 220/250V AC                                                                                           |                                                                                                                                                                                          |
| Maximum Load                                                                                                                                    | 10 Amp inductive                                                                                      |                                                                                                                                                                                          |
| Mains Frequency                                                                                                                                 | 50Hz                                                                                                  |                                                                                                                                                                                          |
| IP Rating                                                                                                                                       | IP2XD                                                                                                 |                                                                                                                                                                                          |
| Contact Gap Minimum                                                                                                                             | 3mm                                                                                                   |                                                                                                                                                                                          |
| Terminal Capacity 1                                                                                                                             | 5 x 1mm2                                                                                              |                                                                                                                                                                                          |
| Terminal Capacity 2                                                                                                                             | 4 x 1.5mm2                                                                                            |                                                                                                                                                                                          |
| Terminal Capacity 3                                                                                                                             | 1 x 2.5mm2                                                                                            |                                                                                                                                                                                          |
| Terminal Capacity 4                                                                                                                             | 1 x 4mm2 Multi-strand                                                                                 |                                                                                                                                                                                          |
| Terminal Capacity 5                                                                                                                             | 1 x 6mm2                                                                                              |                                                                                                                                                                                          |
| Earth Terminal Capacity 1                                                                                                                       | 5 x 1mm2                                                                                              |                                                                                                                                                                                          |
| Earth Terminal Capacity 2                                                                                                                       | 4 x 1.5mm2                                                                                            |                                                                                                                                                                                          |
| Earth Terminal Capacity 3                                                                                                                       | 3 x 2.5mm2                                                                                            |                                                                                                                                                                                          |
| Earth Terminal Capacity 4                                                                                                                       | 1 x 4mm2 Multi-strand                                                                                 |                                                                                                                                                                                          |
| Earth Terminal Capacity 5                                                                                                                       | 1 x 6mm2                                                                                              |                                                                                                                                                                                          |
| Product Class 1                                                                                                                                 | Must be earthed                                                                                       |                                                                                                                                                                                          |
| Ambient Operating Temperature                                                                                                                   | -5° to +40°C                                                                                          |                                                                                                                                                                                          |
| Recommended Location                                                                                                                            | Internal Use Only                                                                                     |                                                                                                                                                                                          |
| Maximum Installation Altitude                                                                                                                   | 2000m                                                                                                 |                                                                                                                                                                                          |
| Standard/Approval                                                                                                                               | BS EN 60669-1                                                                                         |                                                                                                                                                                                          |
| All products listed conform to current British or<br>European standard and the product information is<br>correct at the time of going to press. | All accessories are manufactured under an accredited BS EN ISO 9001 : 2015 Quality Management System. | It is the policy of the company to improve products<br>as part of our development programme.<br>Therefore, we reserve the right to alter designs<br>and dimensions without prior notice. |