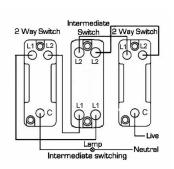

## WCDR31PB-W

Woods Chamfered Dark Oak 1 gang 10AX Intermediate Rocker Polished Brass/White