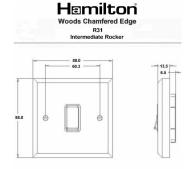

#### **Dimensions**

| Primary Range                                                                                                                                   | Woods                                                                                                 |                                                                                                                                                                                 |
|-------------------------------------------------------------------------------------------------------------------------------------------------|-------------------------------------------------------------------------------------------------------|---------------------------------------------------------------------------------------------------------------------------------------------------------------------------------|
| Insert Type                                                                                                                                     | 1 gang 10AX Intermediate Rocker                                                                       |                                                                                                                                                                                 |
| Plate Finish                                                                                                                                    | Woods Chamfered Dark Oak                                                                              |                                                                                                                                                                                 |
| Insert Colour                                                                                                                                   | Polished Brass/Black                                                                                  |                                                                                                                                                                                 |
| EAN13 Barcode                                                                                                                                   | 5017504922313                                                                                         |                                                                                                                                                                                 |
| Dimensions (Nominal)                                                                                                                            | Single: Height = 88.0mm Width = 88.0mm Depth = 13.5mm                                                 |                                                                                                                                                                                 |
| Fixing Hole Centres                                                                                                                             | Box Fixing = 60.3mm Grid Fixing = N/A                                                                 |                                                                                                                                                                                 |
| Minimum Wall Box Depth                                                                                                                          | 25mm                                                                                                  |                                                                                                                                                                                 |
| Switched Poles                                                                                                                                  | Single                                                                                                |                                                                                                                                                                                 |
| Current Rating                                                                                                                                  | 10AX                                                                                                  |                                                                                                                                                                                 |
| Voltage                                                                                                                                         | 220/250V AC                                                                                           |                                                                                                                                                                                 |
| Maximum Load                                                                                                                                    | 10 Amp inductive                                                                                      |                                                                                                                                                                                 |
| Mains Frequency                                                                                                                                 | 50Hz                                                                                                  |                                                                                                                                                                                 |
| IP Rating                                                                                                                                       | IP2XD                                                                                                 |                                                                                                                                                                                 |
| Contact Gap Minimum                                                                                                                             | 3mm                                                                                                   |                                                                                                                                                                                 |
| Terminal Capacity 1                                                                                                                             | 5 x 1mm2                                                                                              |                                                                                                                                                                                 |
| Terminal Capacity 2                                                                                                                             | 4 x 1.5mm2                                                                                            |                                                                                                                                                                                 |
| Terminal Capacity 3                                                                                                                             | 1 x 2.5mm2                                                                                            |                                                                                                                                                                                 |
| Terminal Capacity 4                                                                                                                             | 1 x 4mm2 Multi-strand                                                                                 |                                                                                                                                                                                 |
| Terminal Capacity 5                                                                                                                             | 1 x 6mm2                                                                                              |                                                                                                                                                                                 |
| Earth Terminal Capacity 1                                                                                                                       | 5 x 1mm2                                                                                              |                                                                                                                                                                                 |
| Earth Terminal Capacity 2                                                                                                                       | 4 x 1.5mm2                                                                                            |                                                                                                                                                                                 |
| Earth Terminal Capacity 3                                                                                                                       | 3 x 2.5mm2                                                                                            |                                                                                                                                                                                 |
| Earth Terminal Capacity 4                                                                                                                       | 1 x 4mm2 Multi-strand                                                                                 |                                                                                                                                                                                 |
| Earth Terminal Capacity 5                                                                                                                       | 1 x 6mm2                                                                                              |                                                                                                                                                                                 |
| Product Class 1                                                                                                                                 | Must be earthed                                                                                       |                                                                                                                                                                                 |
| Ambient Operating Temperature                                                                                                                   | -5° to +40°C                                                                                          |                                                                                                                                                                                 |
| Recommended Location                                                                                                                            | Internal Use Only                                                                                     |                                                                                                                                                                                 |
| Maximum Installation Altitude                                                                                                                   | 2000m                                                                                                 |                                                                                                                                                                                 |
| Standard/Approval                                                                                                                               | BS EN 60669-1                                                                                         |                                                                                                                                                                                 |
| All products listed conform to current British or<br>European standard and the product information is<br>correct at the time of going to press. | All accessories are manufactured under an accredited BS EN ISO 9001 : 2015 Quality Management System. | It is the policy of the company to improve products as part of our development programme. Therefore, we reserve the right to alter designs and dimensions without prior notice. |