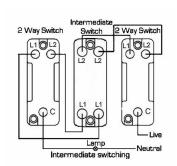

SL

# making connections beautifully

Wiring Accessories • Circuit Protection • Smart Lighting Control & Multi-room Audio

### WCDR31PB-B

Woods Chamfered Dark Oak 1 gang 10AX Intermediate Rocker Polished Brass/Black

## Item Image



### Wiring



#### **Dimensions**



| Primary Range                                                                                                                                   | Woods                                                                                                 |                                                                                                                                                                                 |
|-------------------------------------------------------------------------------------------------------------------------------------------------|-------------------------------------------------------------------------------------------------------|----------------------------------------------------------------------------------------------