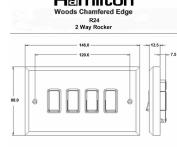

## Wiring

| Primary Range                                                                                                                                   | Woods                                                                                                 |                                                                                                                                                                                  |
|-------------------------------------------------------------------------------------------------------------------------------------------------|-------------------------------------------------------------------------------------------------------|----------------------------------------------------------------------------------------------------------------------------------------------------------------------------------|
| Insert Type                                                                                                                                     | 4 gang 10AX 2 Way Rocker                                                                              |                                                                                                                                                                                  |
| Plate Finish                                                                                                                                    | Woods Chamfered Dark Oak                                                                              |                                                                                                                                                                                  |
| Insert Colour                                                                                                                                   | Bright Chrome/Black                                                                                   |                                                                                                                                                                                  |
| EAN13 Barcode                                                                                                                                   | 5017504924249                                                                                         |                                                                                                                                                                                  |
| Dimensions (Nominal)                                                                                                                            | Double: Height = 88.0mm Width = 146.0mm Depth = 13.5mm                                                |                                                                                                                                                                                  |
| Fixing Hole Centres                                                                                                                             | Box Fixing = 120.6mm Grid Fixing = N/A                                                                |                                                                                                                                                                                  |
| Minimum Wall Box Depth                                                                                                                          | 25mm                                                                                                  |                                                                                                                                                                                  |
| Switched Poles                                                                                                                                  | Single                                                                                                |                                                                                                                                                                                  |
| Current Rating                                                                                                                                  | 10AX                                                                                                  |                                                                                                                                                                                  |
| Voltage                                                                                                                                         | 220/250V AC                                                                                           |                                                                                                                                                                                  |
| Maximum Load                                                                                                                                    | 10 Amp inductive                                                                                      |                                                                                                                                                                                  |
| Mains Frequency                                                                                                                                 | 50Hz                                                                                                  |                                                                                                                                                                                  |
| IP Rating                                                                                                                                       | IP2XD                                                                                                 |                                                                                                                                                                                  |
| Contact Gap Minimum                                                                                                                             | 3mm                                                                                                   |                                                                                                                                                                                  |
| Terminal Capacity 1                                                                                                                             | 5 x 1mm2                                                                                              |                                                                                                                                                                                  |
| Terminal Capacity 2                                                                                                                             | 4 x 1.5mm2                                                                                            |                                                                                                                                                                                  |
| Terminal Capacity 3                                                                                                                             | 1 x 2.5mm2                                                                                            |                                                                                                                                                                                  |
| Terminal Capacity 4                                                                                                                             | 1 x 4mm2 Multi-strand                                                                                 |                                                                                                                                                                                  |
| Terminal Capacity 5                                                                                                                             | 1 x 6mm2                                                                                              |                                                                                                                                                                                  |
| Earth Terminal Capacity 1                                                                                                                       | 5 x 1mm2                                                                                              |                                                                                                                                                                                  |
| Earth Terminal Capacity 2                                                                                                                       | 4 x 1.5mm2                                                                                            |                                                                                                                                                                                  |
| Earth Terminal Capacity 3                                                                                                                       | 3 x 2.5mm2                                                                                            |                                                                                                                                                                                  |
| Earth Terminal Capacity 4                                                                                                                       | 1 x 4mm2 Multi-strand                                                                                 |                                                                                                                                                                                  |
| Earth Terminal Capacity 5                                                                                                                       | 1 x 6mm2                                                                                              |                                                                                                                                                                                  |
| Product Class 1                                                                                                                                 | Must be earthed                                                                                       |                                                                                                                                                                                  |
| Ambient Operating Temperature                                                                                                                   | -5° to +40°C                                                                                          |                                                                                                                                                                                  |
| Recommended Location                                                                                                                            | Internal Use Only                                                                                     |                                                                                                                                                                                  |
| Maximum Installation Altitude                                                                                                                   | 2000m                                                                                                 |                                                                                                                                                                                  |
| Standard/Approval                                                                                                                               | BS EN 60669-1                                                                                         |                                                                                                                                                                                  |
| All products listed conform to current British or<br>European standard and the product information is<br>correct at the time of going to press. | All accessories are manufactured under an accredited BS EN ISO 9001 : 2015 Quality Management System. | It is the policy of the company to improve products as part of our development programme.  Therefore, we reserve the right to alter designs and dimensions without prior notice. |