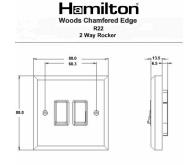

## WCDR22SC-B

Woods Chamfered Dark Oak 2 gang 10AX 2 Way Rocker Satin Chrome/Black

Item Image

Wiring

Dimensions

| Primary Range                                                                                                                                   | Woods                                                                                                        |                                                                                                                                                                                  |
|-------------------------------------------------------------------------------------------------------------------------------------------------|--------------------------------------------------------------------------------------------------------------|----------------------------------------------------------------------------------------------------------------------------------------------------------------------------------|
| Insert Type                                                                                                                                     | 2 gang 10AX 2 Way Rocker                                                                                     |                                                                                                                                                                                  |
| Plate Finish                                                                                                                                    | Woods Chamfered Dark Oak                                                                                     |                                                                                                                                                                                  |
| Insert Colour                                                                                                                                   | Satin Chrome/Black                                                                                           |                                                                                                                                                                                  |
| EAN13 Barcode                                                                                                                                   | 5017504926229                                                                                                |                                                                                                                                                                                  |
| Dimensions (Nominal)                                                                                                                            | Single: Height = 88.0mm Width = 88.0mm Depth = 13.5mm                                                        |                                                                                                                                                                                  |
| Fixing Hole Centres                                                                                                                             | Box Fixing = 60.3mm Grid Fixing = N/A                                                                        |                                                                                                                                                                                  |
| Minimum Wall Box Depth                                                                                                                          | 25mm                                                                                                         |                                                                                                                                                                                  |
| Switched Poles                                                                                                                                  | Single                                                                                                       |                                                                                                                                                                                  |
| Current Rating                                                                                                                                  | 10AX                                                                                                         |                                                                                                                                                                                  |
| Voltage                                                                                                                                         | 220/250V AC                                                                                                  |                                                                                                                                                                                  |
| Maximum Load                                                                                                                                    | 10 Amp inductive                                                                                             |                                                                                                                                                                                  |
| Mains Frequency                                                                                                                                 | 50Hz                                                                                                         |                                                                                                                                                                                  |
| IP Rating                                                                                                                                       | IP2XD                                                                                                        |                                                                                                                                                                                  |
| Contact Gap Minimum                                                                                                                             | 3mm                                                                                                          |                                                                                                                                                                                  |
| Terminal Capacity 1                                                                                                                             | 5 x 1mm2                                                                                                     |                                                                                                                                                                                  |
| Terminal Capacity 2                                                                                                                             | 4 x 1.5mm2                                                                                                   |                                                                                                                                                                                  |
| Terminal Capacity 3                                                                                                                             | 1 x 2.5mm2                                                                                                   |                                                                                                                                                                                  |
| Terminal Capacity 4                                                                                                                             | 1 x 4mm2 Multi-strand                                                                                        |                                                                                                                                                                                  |
| Terminal Capacity 5                                                                                                                             | 1 x 6mm2                                                                                                     |                                                                                                                                                                                  |
| Earth Terminal Capacity 1                                                                                                                       | 5 x 1mm2                                                                                                     |                                                                                                                                                                                  |
| Earth Terminal Capacity 2                                                                                                                       | 4 x 1.5mm2                                                                                                   |                                                                                                                                                                                  |
| Earth Terminal Capacity 3                                                                                                                       | 3 x 2.5mm2                                                                                                   |                                                                                                                                                                                  |
| Earth Terminal Capacity 4                                                                                                                       | 1 x 4mm2 Multi-strand                                                                                        |                                                                                                                                                                                  |
| Earth Terminal Capacity 5                                                                                                                       | 1 x 6mm2                                                                                                     |                                                                                                                                                                                  |
| Product Class 1                                                                                                                                 | Must be earthed                                                                                              |                                                                                                                                                                                  |
| Ambient Operating Temperature                                                                                                                   | -5° to +40°C                                                                                                 |                                                                                                                                                                                  |
| Recommended Location                                                                                                                            | Internal Use Only                                                                                            |                                                                                                                                                                                  |
| Maximum Installation Altitude                                                                                                                   | 2000m                                                                                                        |                                                                                                                                                                                  |
| Standard/Approval                                                                                                                               | BS EN 60669-1                                                                                                |                                                                                                                                                                                  |
| All products listed conform to current British or<br>European standard and the product information is<br>correct at the time of going to press. | All accessories are manufactured under an accredited BS EN ISO 9001 : 2015 Quality Management System.        | It is the policy of the company to improve products as part of our development programme.  Therefore, we reserve the right to alter designs and dimensions without prior notice. |
| Illustrations and diagrams are reproduced within the limitations of reproduction and printing                                                   | Due to manufacturing processes we cannot guarantee an exact colour match and shadings of of certain finishes | Correct as at 17 October 2018 12:02 PM<br>E&OE                                                                                                                                   |