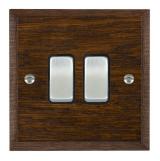

## WCDR22SC-B

Woods Chamfered Dark Oak 2 gang 10AX 2 Way Rocker Satin Chrome/Black

Item Image

Wiring

Dimensions

| Primary Range                                                                                                                                   | Woods                                                                                                        |                                                                                                                                                                                  |
|-------------------------------------------------------------------------------------------------------------------------------------------------|--------------------------------------------------------------------------------------------------------------|----------------------------------------------------------------------------------------------------------------------------------------------------------------------------------|
| Insert Type                                                                                                                                     | 2 gang 10AX 2 Way Rocker                                                                                     |                                                                                                                                                                                  |
| Plate Finish                                                                                                                                    | Woods Chamfered Dark Oak                                                                                     |                                                                                                                                                                                  |
| Insert Colour                                                                                                                                   | Satin Chrome/Black                                                                                           |                                                                                                                                                                                  |
| EAN13 Barcode                                                                                                                                   | 5017504926229                                                                                                |                                                                                                                                                                                  |
| Dimensions (Nominal)                                                                                                                            | Single: Height = 88.0mm Width = 88.0mm Depth = 13.5mm                                                        |                                                                                                                                                                                  |
| Fixing Hole Centres                                                                                                                             | Box Fixing = 60.3mm Grid Fixing = N/A                                                                        |                                                                                                                                                                                  |
| Minimum Wall Box Depth                                                                                                                          | 25mm                                                                                                         |                                                                                                                                                                                  |
| Switched Poles                                                                                                                                  | Single                                                                                                       |                                                                                                                                                                                  |
| Current Rating                                                                                                                                  | 10AX                                                                                                         |                                                                                                                                                                                  |
| Voltage                                                                                                                                         | 220/250V AC                                                                                                  |                                                                                                                                                                                  |
| Maximum Load                                                                                                                                    | 10 Amp inductive                                                                                             |                                                                                                                                                                                  |
| Mains Frequency                                                                                                                                 | 50Hz                                                                                                         |                                                                                                                                                                                  |
| IP Rating                                                                                                                                       | IP2XD                                                                                                        |                                                                                                                                                                                  |
| Contact Gap Minimum                                                                                                                             | 3mm                                                                                                          |                                                                                                                                                                                  |
| Terminal Capacity 1                                                                                                                             | 5 x 1mm2                                                                                                     |                                                                                                                                                                                  |
| Terminal Capacity 2                                                                                                                             | 4 x 1.5mm2                                                                                                   |                                                                                                                                                                                  |
| Terminal Capacity 3                                                                                                                             | 1 x 2.5mm2                                                                                                   |                                                                                                                                                                                  |
| Terminal Capacity 4                                                                                                                             | 1 x 4mm2 Multi-strand                                                                                        |                                                                                                                                                                                  |
| Terminal Capacity 5                                                                                                                             | 1 x 6mm2                                                                                                     |                                                                                                                                                                                  |
| Earth Terminal Capacity 1                                                                                                                       | 5 x 1mm2                                                                                                     |                                                                                                                                                                                  |
| Earth Terminal Capacity 2                                                                                                                       | 4 x 1.5mm2                                                                                                   |                                                                                                                                                                                  |
| Earth Terminal Capacity 3                                                                                                                       | 3 x 2.5mm2                                                                                                   |                                                                                                                                                                                  |
| Earth Terminal Capacity 4                                                                                                                       | 1 x 4mm2 Multi-strand                                                                                        |                                                                                                                                                                                  |
| Earth Terminal Capacity 5                                                                                                                       | 1 x 6mm2                                                                                                     |                                                                                                                                                                                  |
| Product Class 1                                                                                                                                 | Must be earthed                                                                                              |                                                                                                                                                                                  |
| Ambient Operating Temperature                                                                                                                   | -5° to +40°C                                                                                                 |                                                                                                                                                                                  |
| Recommended Location                                                                                                                            | Internal Use Only                                                                                            |                                                                                                                                                                                  |
| Maximum Installation Altitude                                                                                                                   | 2000m                                                                                                        |                                                                                                                                                                                  |
| Standard/Approval                                                                                                                               | BS EN 60669-1                                                                                                |                                                                                                                                                                                  |
| All products listed conform to current British or<br>European standard and the product information is<br>correct at the time of going to press. | All accessories are manufactured under an accredited BS EN ISO 9001 : 2015 Quality Management System.        | It is the policy of the company to improve products as part of our development programme.  Therefore, we reserve the right to alter designs and dimensions without prior notice. |
| Illustrations and diagrams are reproduced within the limitations of reproduction and printing                                                   | Due to manufacturing processes we cannot guarantee an exact colour match and shadings of of certain finishes | Correct as at 17 October 2018 12:02 PM<br>E&OE                                                                                                                                   |